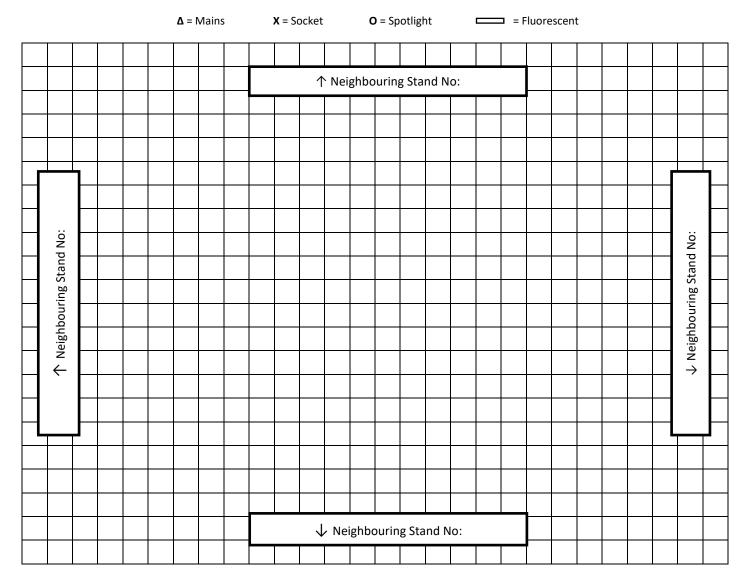

## **Grid** Plan

| Company Name                                                                                  |                      | To place an order online, please visit |
|-----------------------------------------------------------------------------------------------|----------------------|----------------------------------------|
| Hall/Stand No                                                                                 |                      | Expresso by GES                        |
| Do you have a raised floor?                                                                   | YES / NO             | or email your order form to            |
|                                                                                               | Platform height iscm | wtm@ges.com                            |
| Dimensions of stand:                                                                          | m xm                 |                                        |
| Are you ordering Graphics?                                                                    | YES / NO             | To order by phone:                     |
| If you are ordering Graphics, please<br>provide further information i.e. Infills,<br>Overlays |                      | T: +44 (0) 2476 380 180                |

Use the grid plan below (birds-eye view) to specify the layout of your stand so we can position your items according to your requirements. Please draw your shell scheme stand into the grid plan and add your ordered items to it.