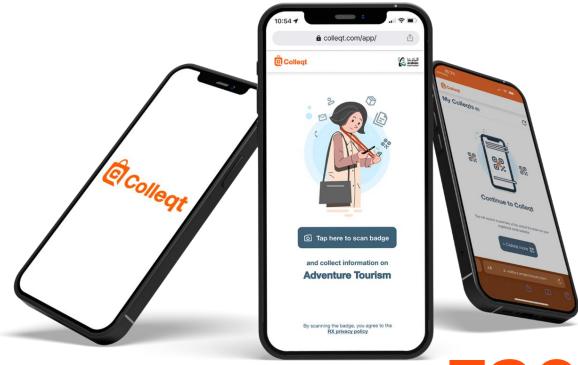

## **CAN I TRY IT?**

Meta Quest 2

1. Scan Colleqt QR Code above to get started

### **Test Show**

### **Alex John**

Marketing RX Global

**United Kingdom** 

### **VISITOR**

2. Now scan your badge to identify yourself

**Greet Bot** 

3. Continue to Colleqt QR Code for more information!