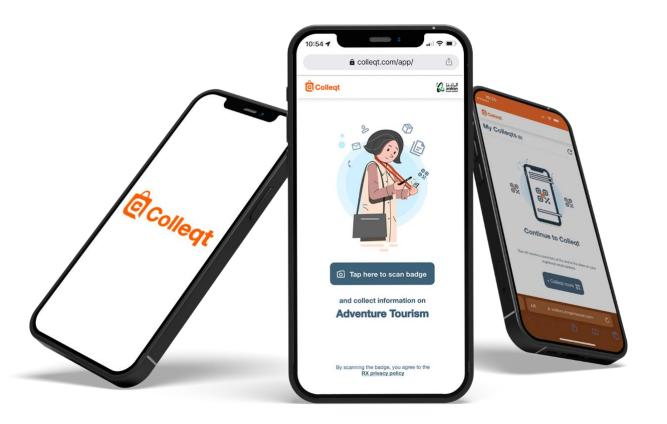

# WHAT IS COLLEQT QR CODE?

**Collegt QR Code** is the smart way for visitors to collect exhibitor information, in exchange for their contact details.

By displaying Colleqt QR code on-stand, this visitor-led approach saves time and effort for all attendees.

# HOW DOES COLLEQT QR CODE HELP?

### **VISITOR**

2. Now scan your badge to identify yourself

**Greet Bot** 

3. Continue to Colleqt QR Code for more information!