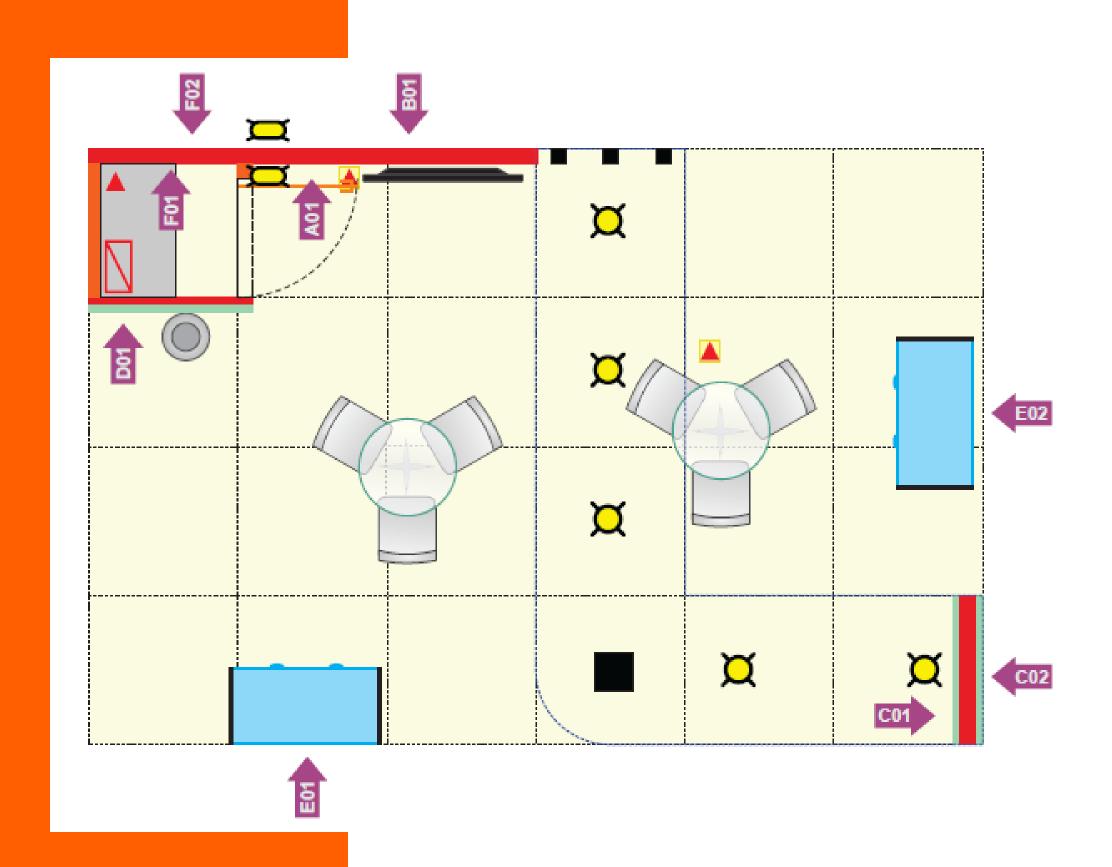

### Booth SILVER CORNER **LAYOUT**

#### **SYMBOLS**

- Power outlet 110V

- Wooden Wall. High: 2,90m

Grid 0,50x0,50m

#### **LIGHTNING**

- HQI reflector

- Electric Power Panel

#### **VISUAL COMUNICATION**

A – Digital Printing 2,00 x 2,90m

B - Digital Printing 0,50 x 2,90m

C - Digital Printing 0,91 x 0,80m