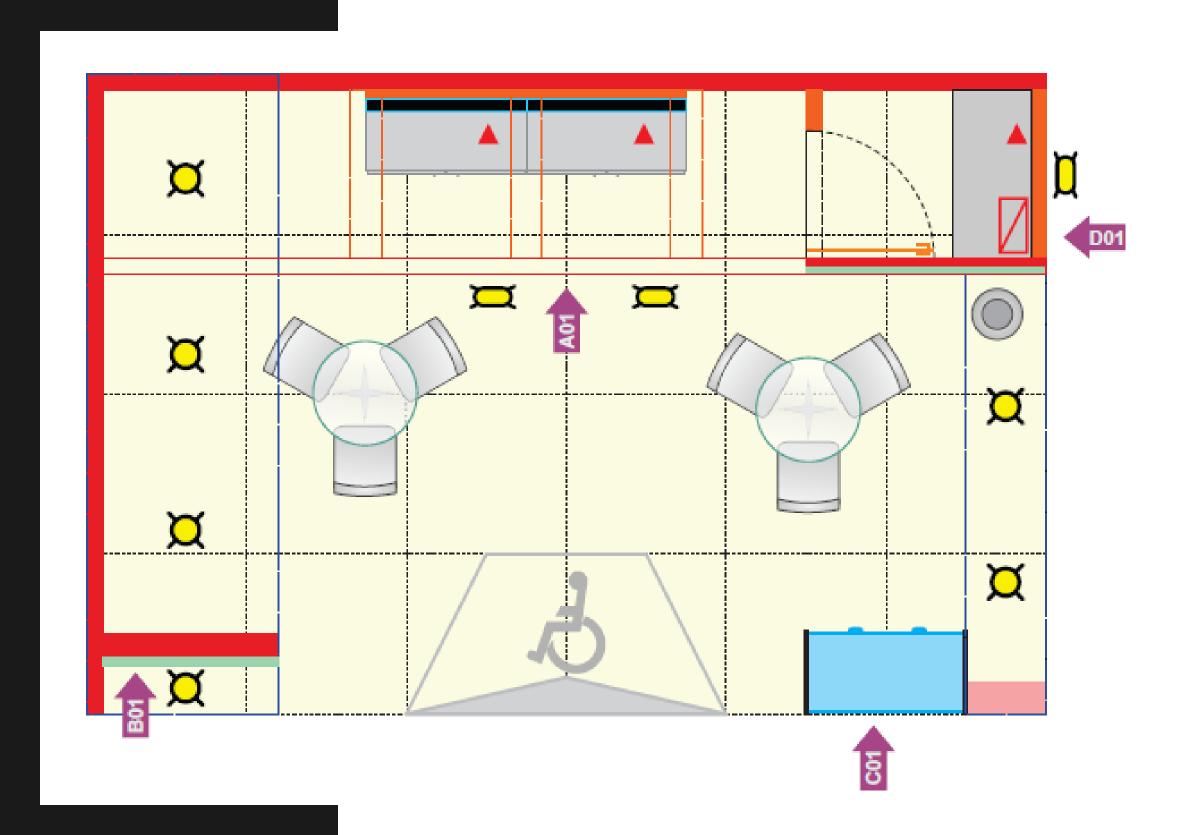

### Booth SILVER CORNER **LAYOUT**

#### **SYMBOLS**

- Power outlet 110V

- Wooden Wall. High: 2,90m

Grid 0,50x0,50m

#### **LIGHTNING**

- HQI reflector

- Electric Power Panel

#### **VISUAL COMUNICATION**

A – Digital Printing 2,00 x 2,90m

B - Digital Printing 0,50 x 2,90m

C - Digital Printing 0,91 x 0,80m