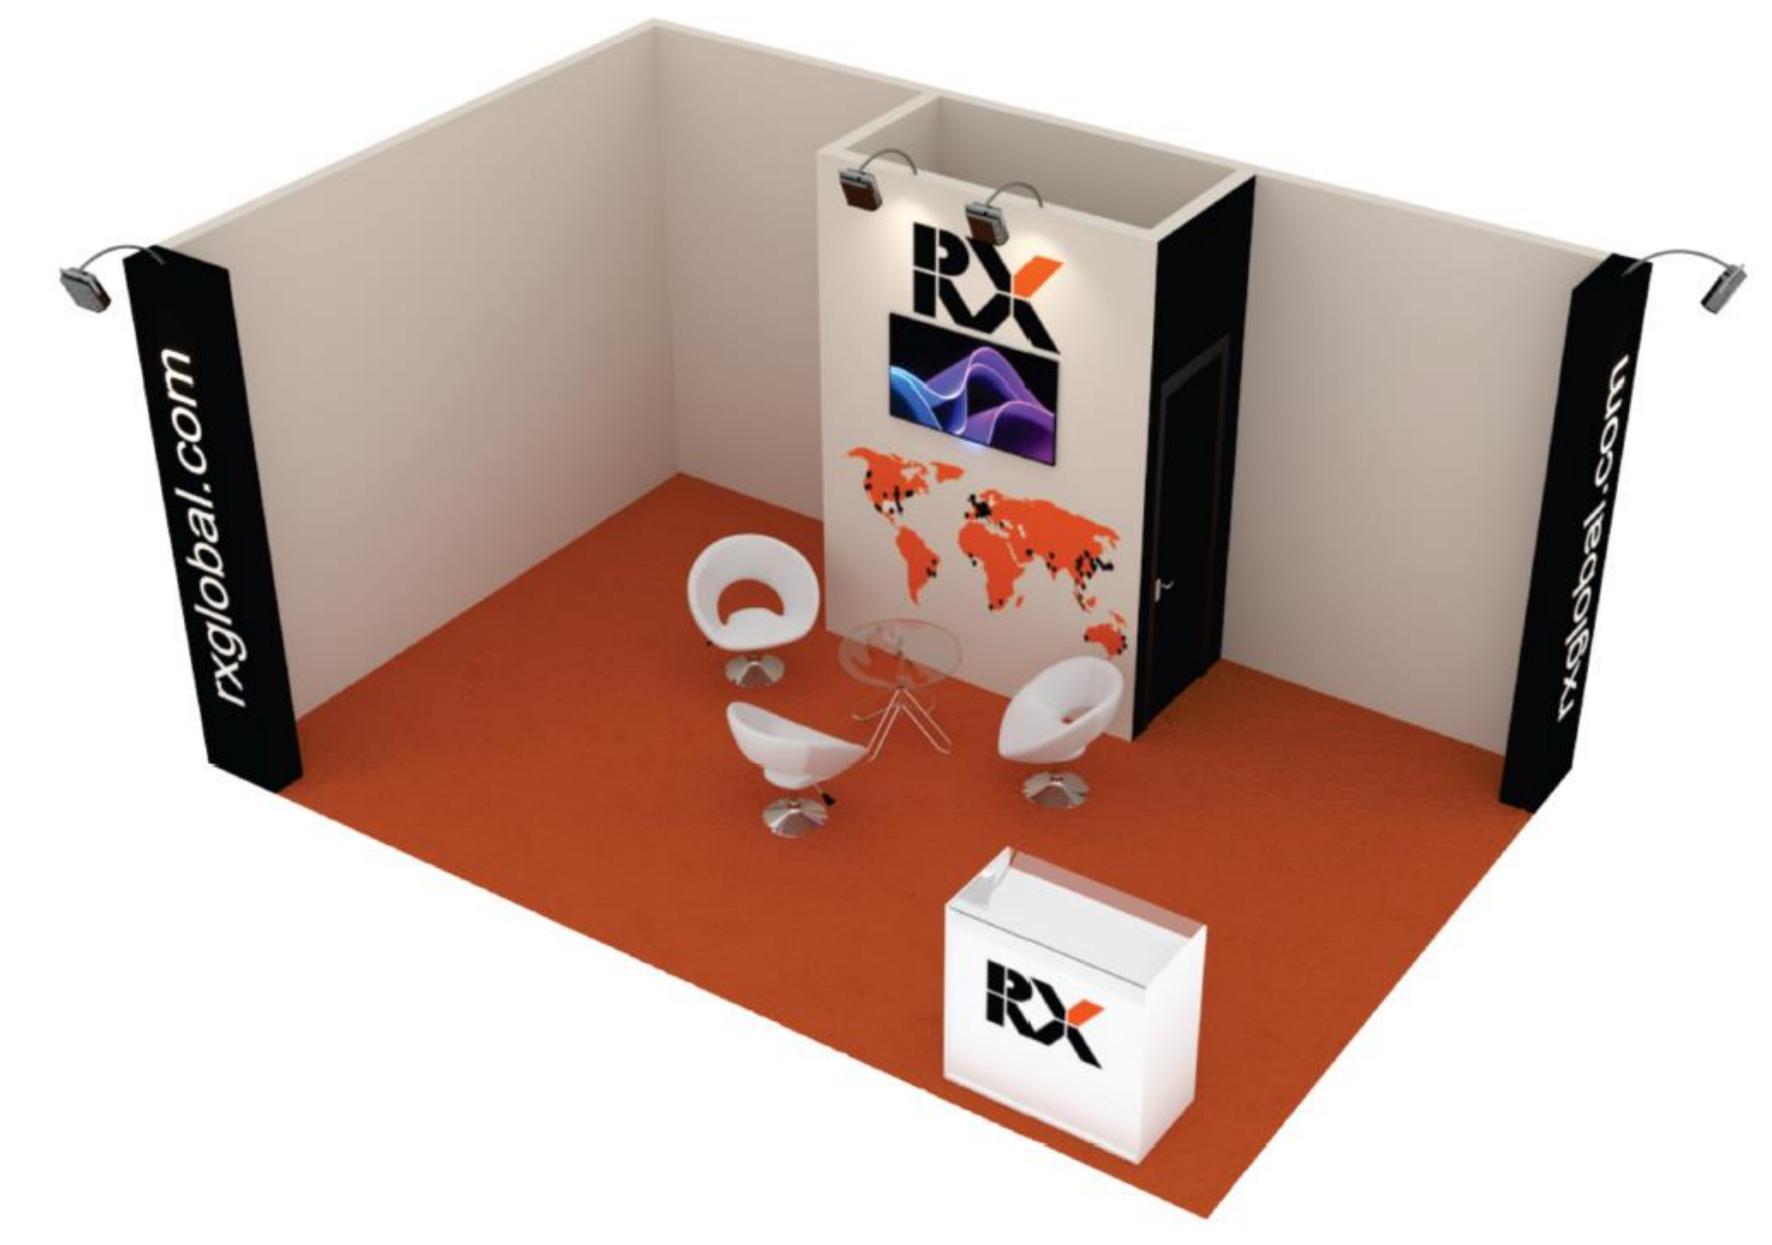

are specialized in serving local markets.













# EX Solutions

Booths
19 to 60 sqm





## Booth SILVER

### U\$ 338/m<sup>2</sup>

- Made of MDF
- Carpet (The color of the customer's choice, as per the catalog)
- 2,90m high
- Storage (2 x 1m)
- 01 Counter made of MDF and glass top
- Lounge area (3 armchairs, 1 coffee table and 1 Basket)
- Visual Communication
- Lighting
- 02 power outlets
- 01 TV LCD 42"

#### **IMPORTANT**

- furnishings will be duplicated every 20 sqm (except TV)



ILLUSTRATION

#### **Deadline for project finalization:**

30 days prior to the start of event assembly

#### Note

The layout and content of each booth varies according to its location on the map and the size of the stand contracted.



# Booth SILVER CORNER





# Booth SILVER CORNER PERSPECTIVE





### Booth SILVER CORNER **LAYOUT**



#### **SYMBOLS**



- Power outlet 110V



- Wooden Wall. High: 2,90m



Grid 0,50x0,50m

#### **LIGHTNING**



- HQI reflector



- Electric Power Panel

#### **VISUAL COMUNICATION**

A – Digital Printing 2,00 x 2,90m

B - Digital Printing 0,50 x 2,90m

C - Digital Printing 0,91 x 0,80m



# Booth SILVER ISLAND





SILVER
ISLAND

PERSPECTIVE





ILLUSTRATION



### Booth SILVER ISLAND **LAYOUT**



#### **SYMBOLS**



- Power outlet 110V



Grid 0,50x0,50m

#### **LIGHTNING**



- HQI reflector



- Electric Power Panel

#### **VISUAL COMUNICATION**

A – Digital Printing 2,00 x 2,90m

B - Digital Printing 0,50 x 2,90m

C - Digital Printing 0,91 x 0,80m



SILVER
MIDDLE
(LINEAR)





# SILVER MIDDLE (LINEAR)





## Booth SILVER MIDDLE (LINEAR)