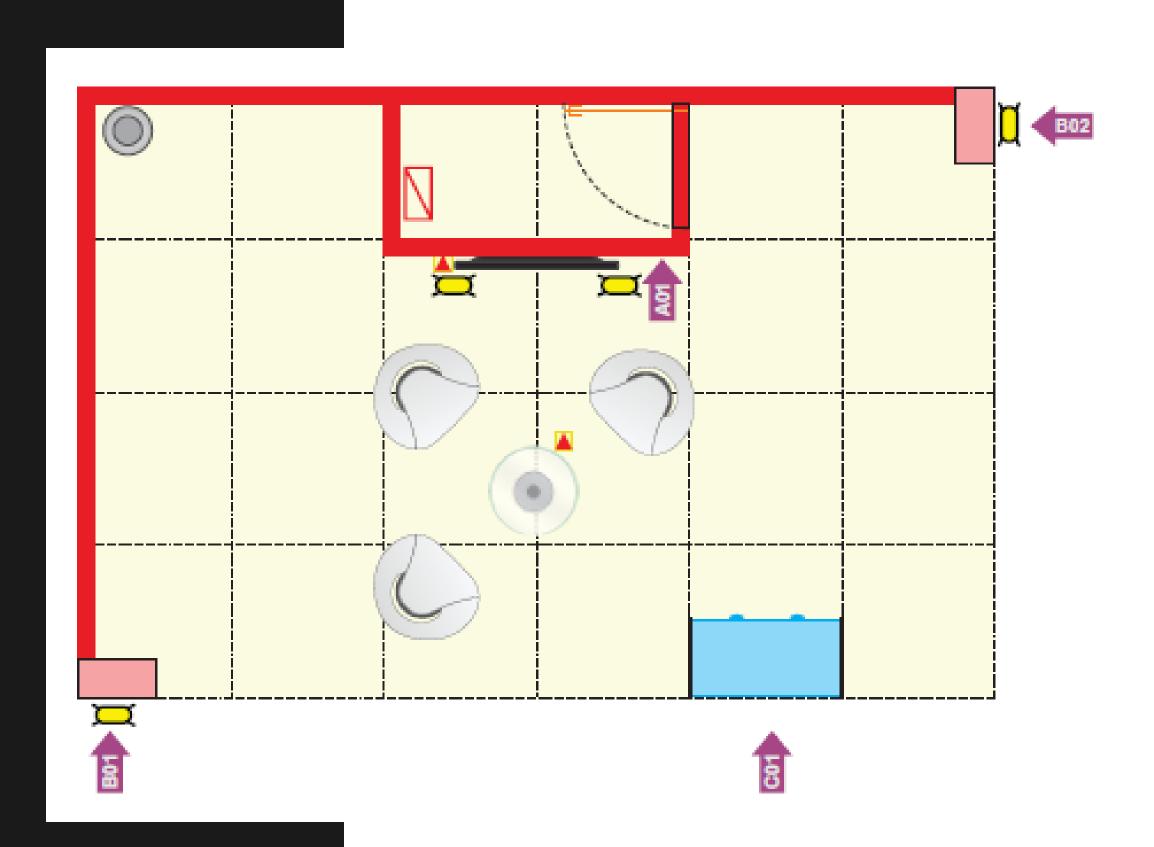

### Booth SILVER CORNER **LAYOUT**

#### **SYMBOLS**

- Power outlet 110V

- Wooden Wall. High: 2,90m

Grid 0,50x0,50m

#### **LIGHTNING**

- HQI reflector

- Electric Power Panel

#### **VISUAL COMUNICATION**

A – Digital Printing 2,00 x 2,90m

B - Digital Printing 0,50 x 2,90m

C - Digital Printing 0,91 x 0,80m