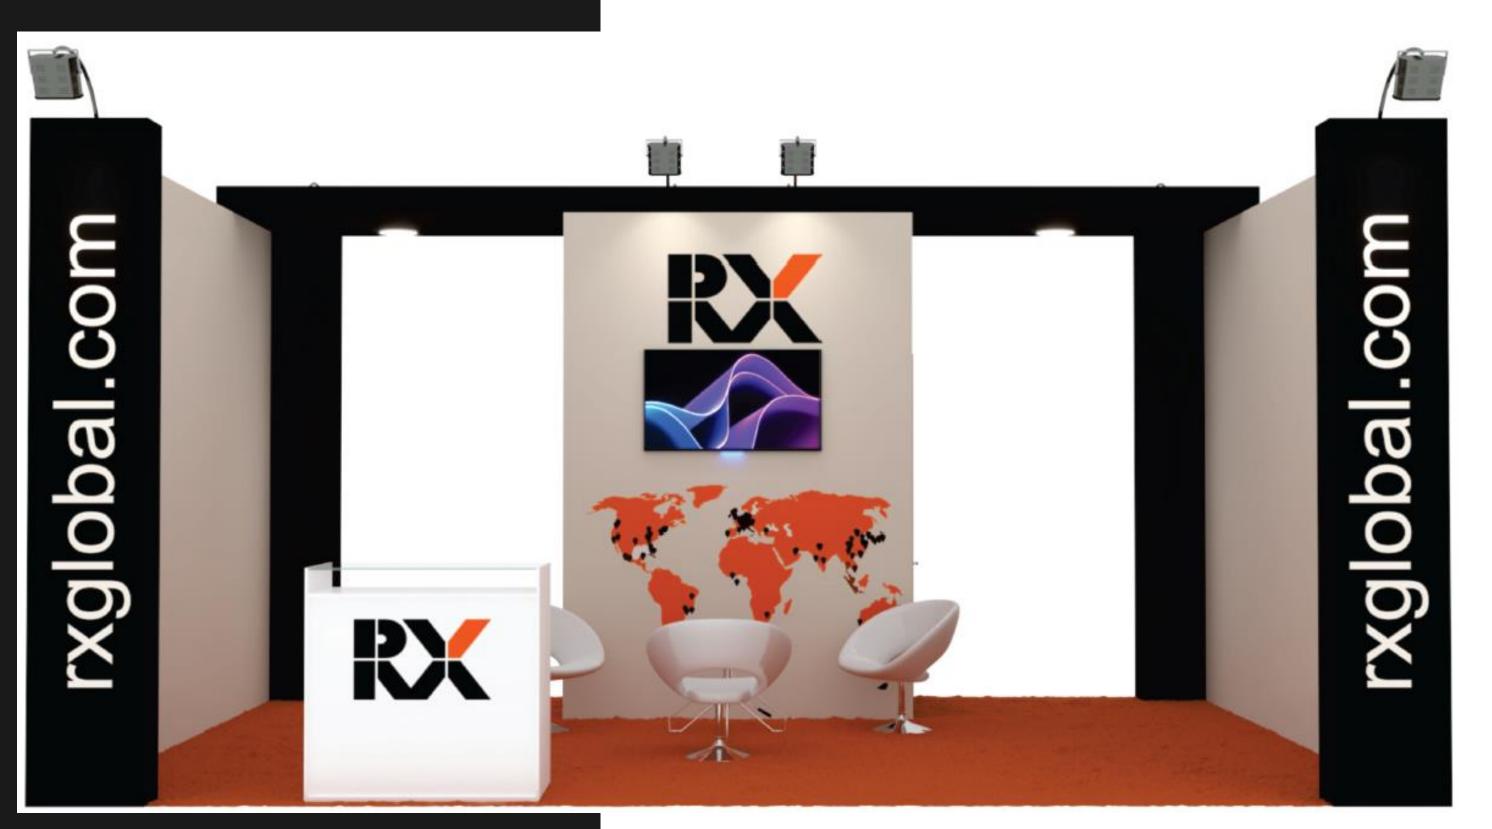

# EX Solutions

Booths
19 to 60 sqm

## Booth SILVER

### U\$ 338/m<sup>2</sup>

- Made of MDF
- Carpet (The color of the customer's choice, as per the catalog)
- 2,90m high
- Storage (2 x 1m)
- 01 Counter made of MDF and glass top
- Lounge area (3 armchairs, 1 coffee table and 1 Basket)
- Visual Communication
- Lighting
- 02 power outlets
- 01 TV LCD 42"

#### **IMPORTANT**

- furnishings will be duplicated every 20 sqm (except TV)

ILLUSTRATION