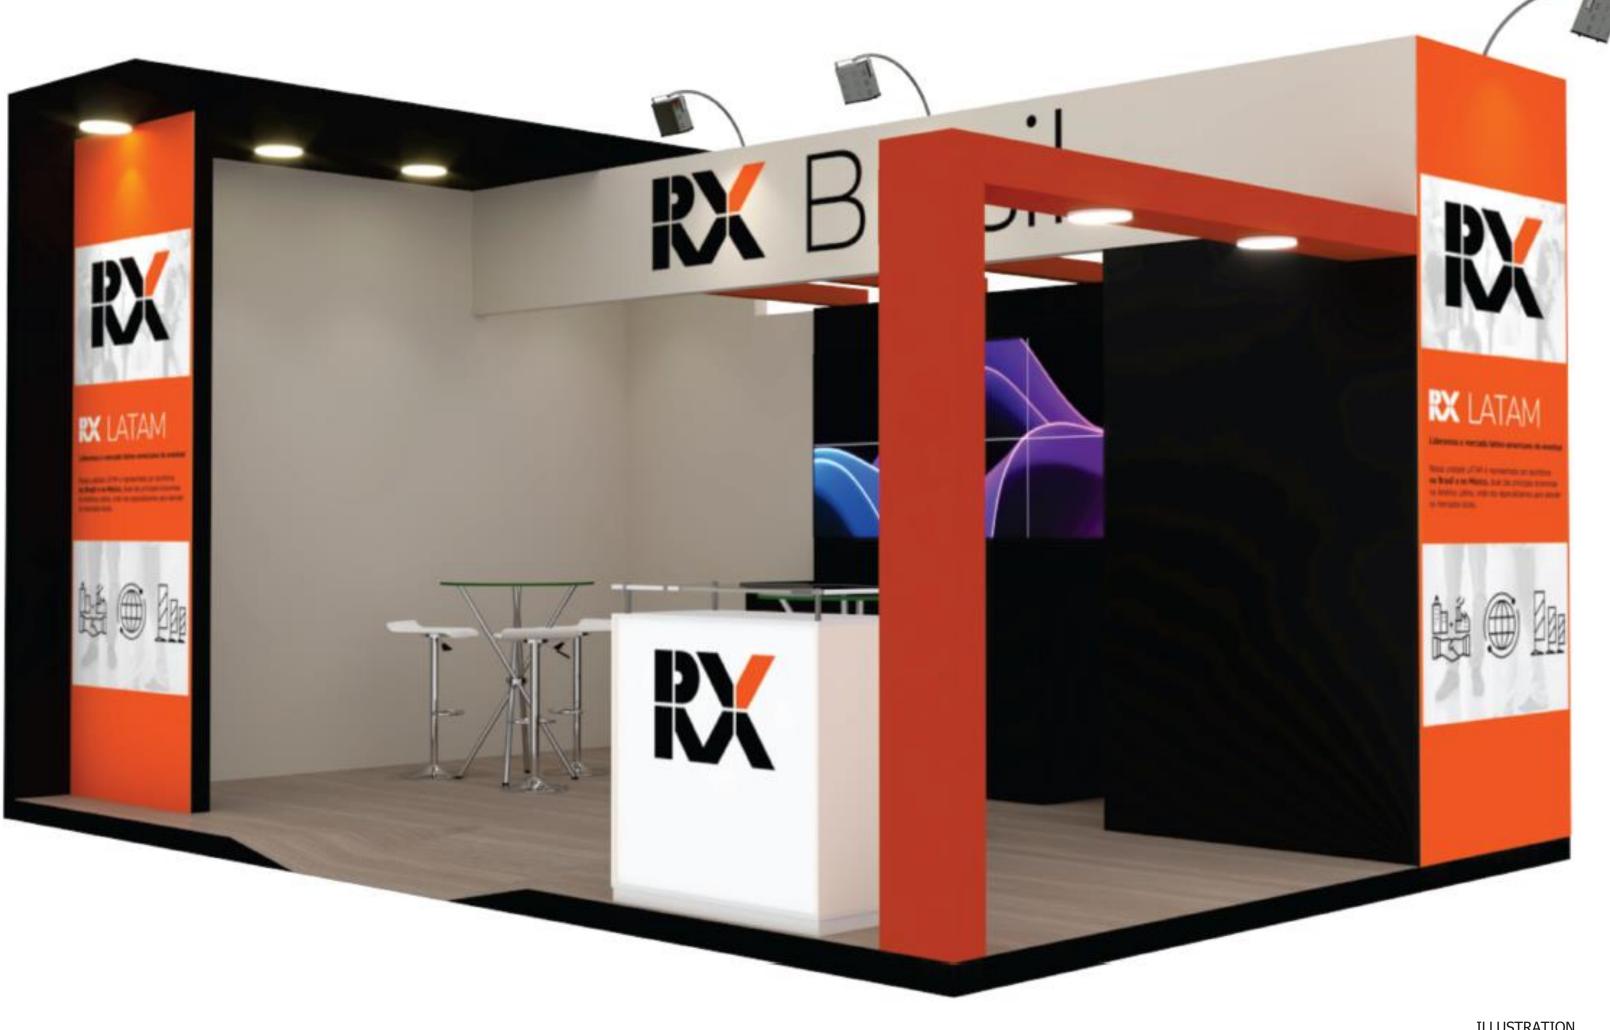

Digital Printing 1,10 x 2,50m



# Booth MASTER

<sup>U\$</sup> 672/m<sup>2</sup>



- Made of MDF
- MDF flooring, high 0,09m/h, with access ramp
- 2,50m high
- Storage (1 x 1,5m)
- 01 Counter made of MDF and glass top
- 01 Counter made of MDF, with 1 shelf, door and key
- Lounge area (2 tall round tables, 6 tall stools and 1 Basket)
- Visual Communication
- Lighting
- 03 power outlets
- 01 LED Panel 2,00 x 1,00m

#### **IMPORTANT**

- furnishings will be duplicated every 20 sqm (except TV)

#### **Deadline for project finalization:**

30 days prior to the start of event assembly

#### <u>note</u>

The layout and content of each booth varies according to its location on the map and the size of the stand contracted.





## Booth MASTER CORNER





### Booth MASTER CORNER **PERSPECTIVE**



**ILLUSTRATION** 



# Booth MASTER CORNER LAYOUT



### **SYMBOLS**



- Power outlet 110V

- Wooden Wall. High: 2,90m

---- Grid 0,50x0,50m

### **LIGHTNING**

- HQI reflector

- Inset LED ceiling light fixture

- Electric Power Panel

### **VISUAL COMMUNICATION**

A – Digital Printing 6,00 x 0,70m

B – Digital Printing 1,10 x 3,20m

C - Digital Printing 0,91 x 0,80m

D – Digital Printing 1,25 x 3,20m



# Booth MASTER ISLAND





Booth

MASTER

ISLAND

**PERSPECTIVE** 





ILLUSTRATION



# Booth MASTER ISLAND LAYOUT



### RX Solutions

### **SYMBOLS**

A

- Power outlet 110V

- Wooden Wall. High: 2,90m

---- Grid 0,50x0,50m

### **LIGHTNING**

- HQI reflector

- Inset LED ceiling light fixture

- Electric Power Panel

### **VISUAL COMMUNICATION**

A – Digital Printing 6,00 x 0,70m