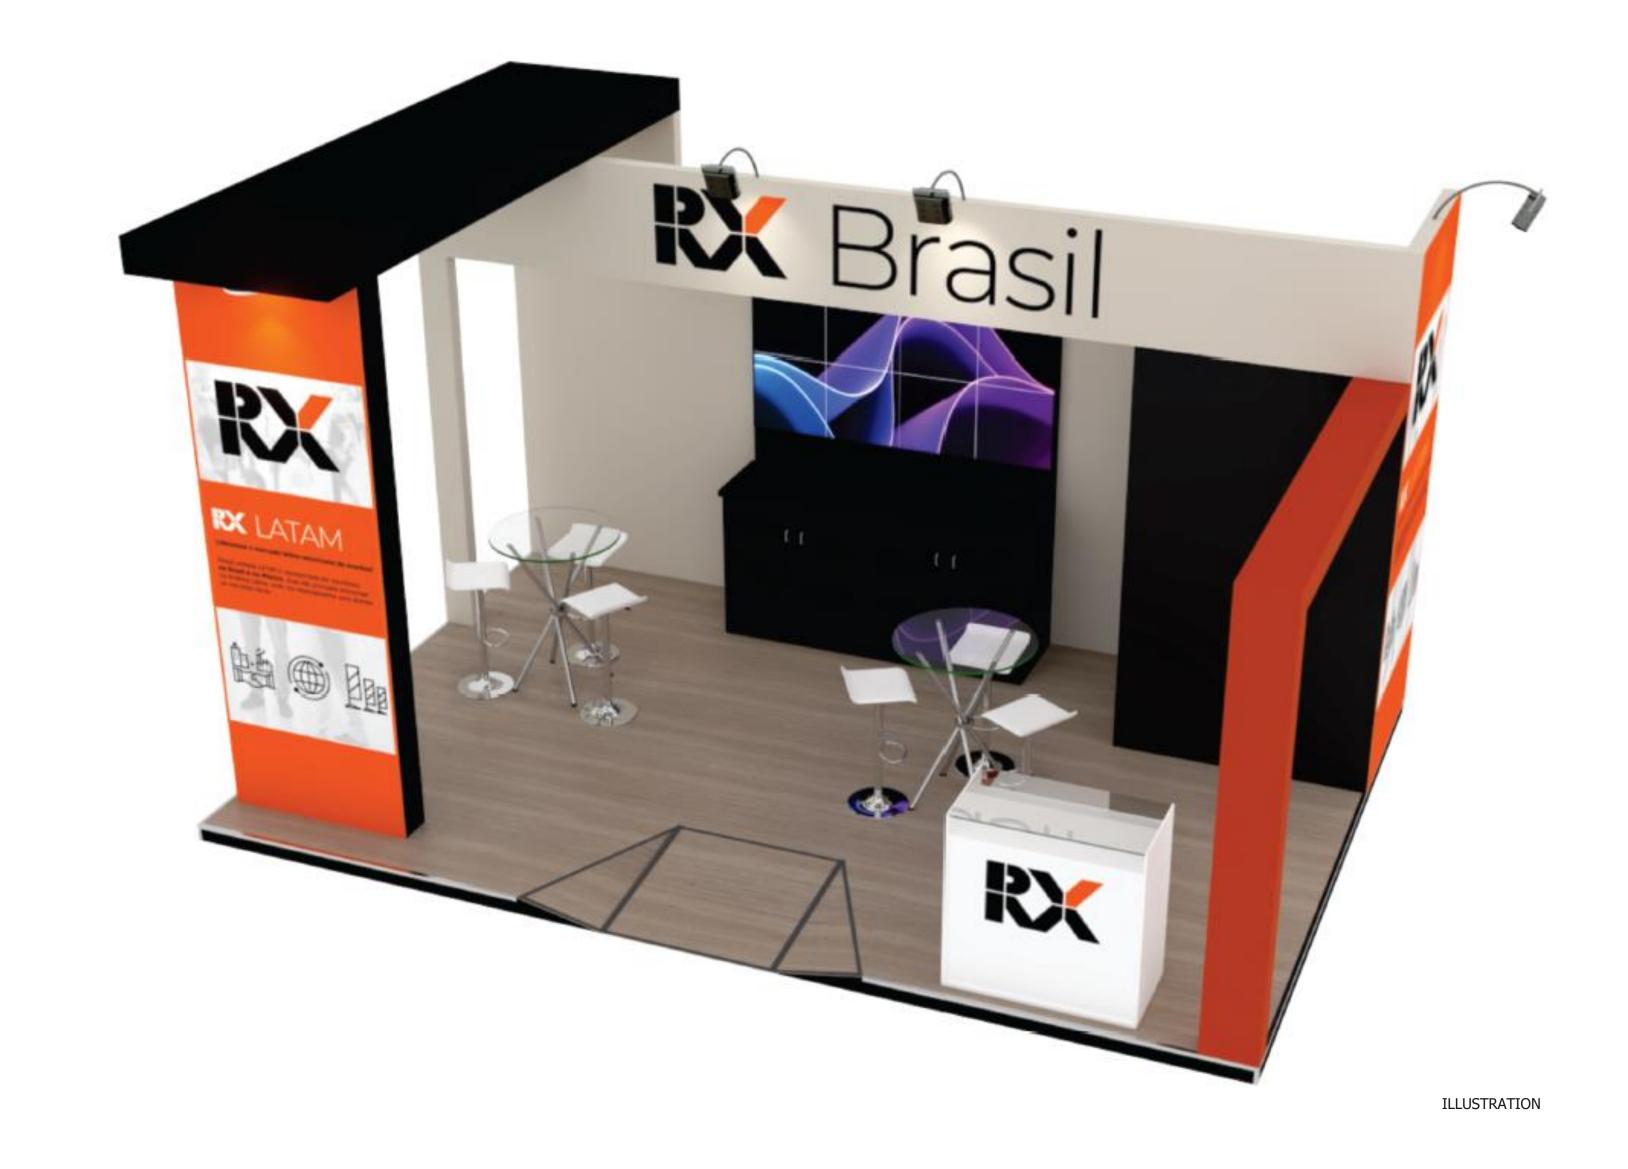

ower Panel

### **VISUAL COMMUNICATION**

A – Digital Printing 6,00 x 0,70m

B – Digital Printing 1,10 x 3,20m

C - Digital Printing 0,91 x 0,80m

D – Digital Printing 2,60 x 2,35m



Booth

### MASTER MIDDLE 2 FRONTS





Booth

MASTER

MIDDLE 2 FRONTS

**PERSPECTIVE** 





## Booth MASTER MIDDLE 2 FRONTS

**LAYOUT** 



### **SYMBOLS**



- Power outlet 110V

- Wooden Wall. High: 2,90m

---- Grid 0,50x0,50m

### **LIGHTNING**

- HQI reflector

- Inset LED ceiling light fixture

- Electric Power Panel

### **VISUAL COMMUNICATION**

A – Digital Printing 6,00 x 0,70m

B – Digital Printing 1,10 x 3,20m

C - Digital Printing 0,91 x 0,80m

D – Digital Printing 2,20 x 2,50m

F – Digital Printing 2,60 x 2,35m

### Booth MASTER PENINSULA







### Booth MASTER

### PENINSULA

**PERSPECTIVE** 





## Booth MASTER PENINSULA

**LAYOUT** 



### **SYMBOLS**



- Power outlet 110V

- Wooden Wall. High: 2,90m

---- Grid 0,50x0,50m

### **LIGHTNING**

- HQI reflector

- Inset LED ceiling light fixture

- Electric Power Panel

### **VISUAL COMMUNICATION**

A – Digital Printing 6,00 x 0,70m

B – Digital Printing 1,10 x 3,20m

C - Digital Printing 0,91 x 0,80m

D – Digital Printing 1,25 x 3,20m

E – Digital Printing 1,15 x 0,70m



### Solutions

### Customised PROPOSAL



NEED SOMETHING DIFFERENT? WE CAN HELP YOU

### Customised PROPOSAL

If none of the models shown is right for you, we can customize one.

### **HOW?**

Just fill out a complete briefing with everything you will need, including services.

### **NEXT STEPS**

We'll take care of the entire quote for you, through a complete