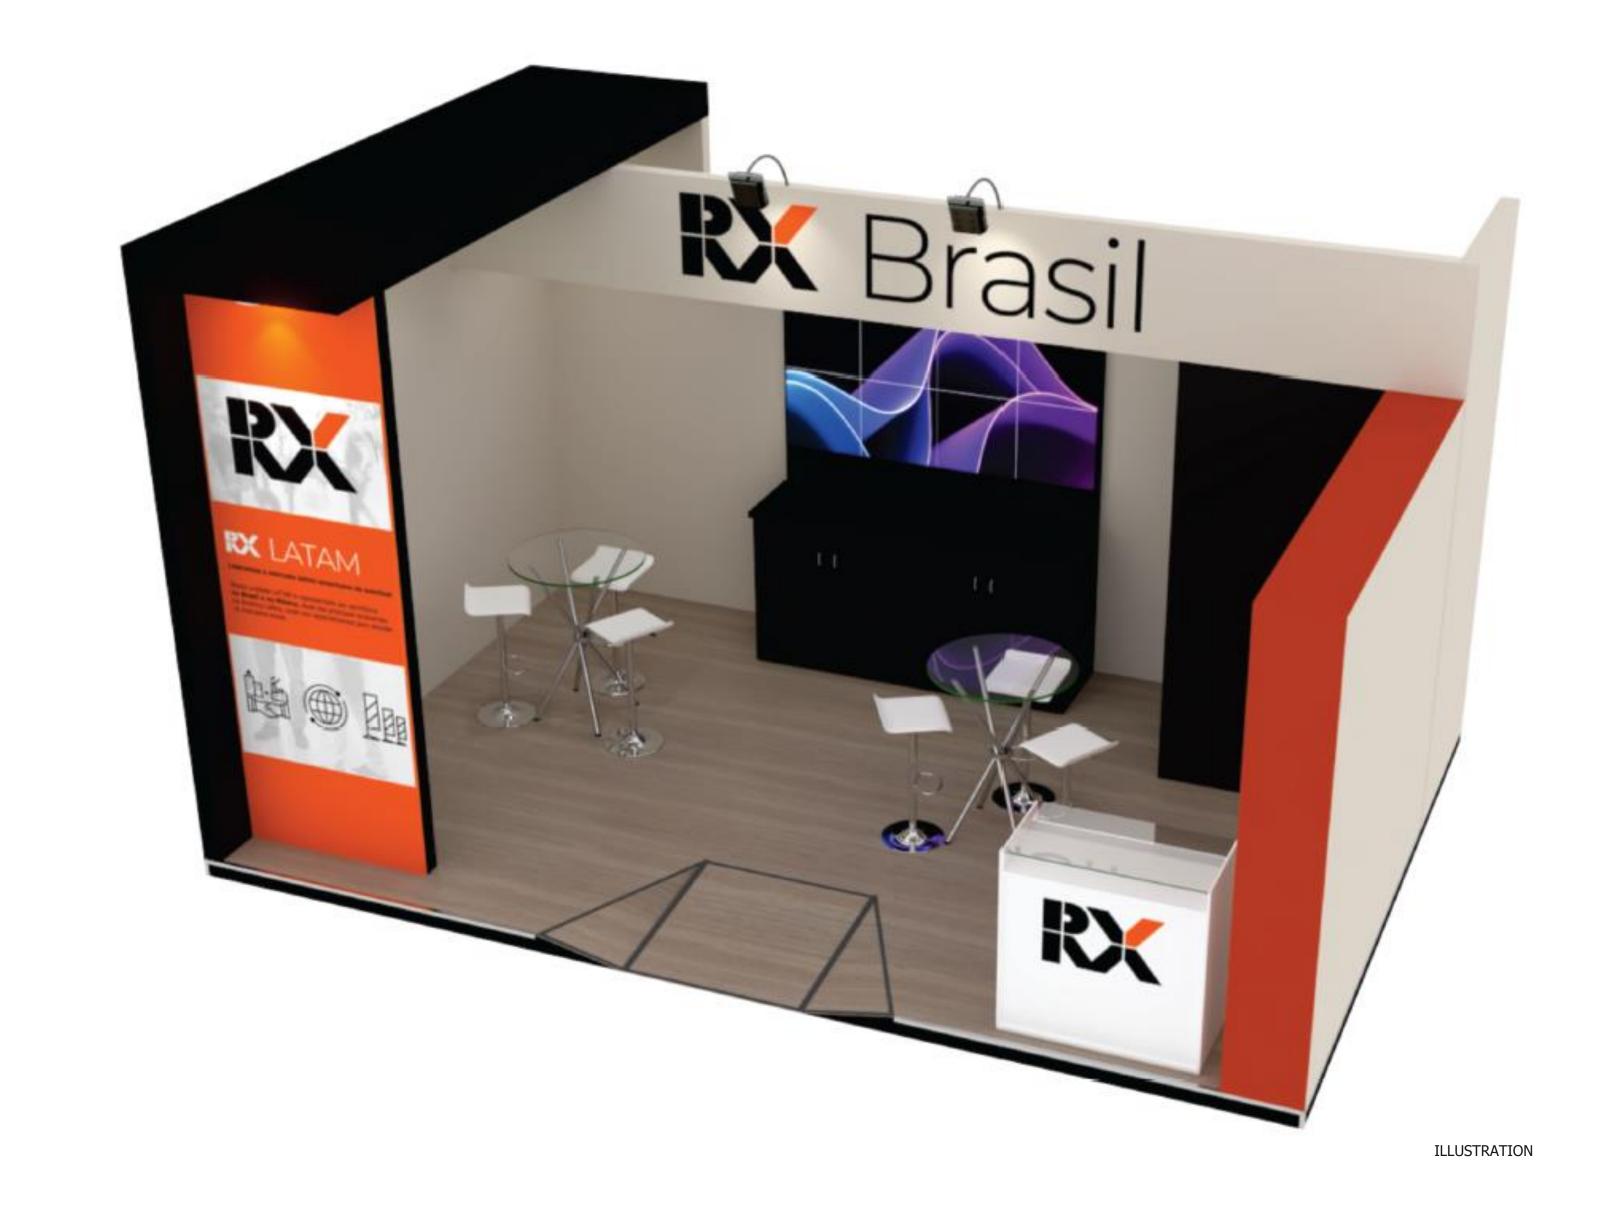

ION**

A – Digital Printing 6,00 x 0,70m

B – Digital Printing 1,10 x 3,20m

C - Digital Printing 0,91 x 0,80m

D – Digital Printing 1,25 x 3,20m



# Booth MASTER ISLAND





Booth

MASTER

ISLAND

**PERSPECTIVE** 





ILLUSTRATION



# Booth MASTER ISLAND LAYOUT



### RX Solutions

### **SYMBOLS**

A

- Power outlet 110V

- Wooden Wall. High: 2,90m

---- Grid 0,50x0,50m

### **LIGHTNING**

- HQI reflector

- Inset LED ceiling light fixture

- Electric Power Panel

### **VISUAL COMMUNICATION**

A – Digital Printing 6,00 x 0,70m

B – Digital Printing 1,10 x 3,20m

C - Digital Printing 0,91 x 0,80m

D – Digital Printing 1,25 x 3,20m

E – Digital Printing 2,20 x 2,50m

F – Digital Printing 1,15 x 0,70m

Booth

# MASTER MIDDLE (LINEAR)





# Booth MASTER MIDDLE (LINEAR)

**PERSPECTIVE** 



RX Solutions

# Booth MASTER MIDDLE (LINEAR)

**LAYOUT** 



### **SYMBOLS**



- Power outlet 110V

- Wooden Wall. High: 2,90m

---- Grid 0,50x0,50m

### **LIGHTNING**

- HQI reflector

- Inset LED ceiling light fixture

- Electric Power Panel

### **VISUAL COMMUNICATION**

A – Digital Printing 6,00 x 0,70m

B – Digital Printing 1,10 x 3,20m

C - Digital Printing 0,91 x 0,80m

D – Digital Printing 2,60 x 2,35m



Booth

### MASTER MIDDLE 2 FRONTS





Booth

MASTER

MIDDLE 2 FRONTS

**PERSPECTIVE** 





## Booth MASTER MIDDLE 2 FRONTS

**LAYOUT** 



### **SYMBOLS**



- Power outlet 110V

- Wooden Wall. High: 2,90m

---- Grid 0,50x0,50m

### **LIGHTNING**

- HQI reflector

- Inset LED ceiling light fixture

- Electric Power Panel

### **VISUAL COMMUNICATION**

A – Digital Printing 6,0