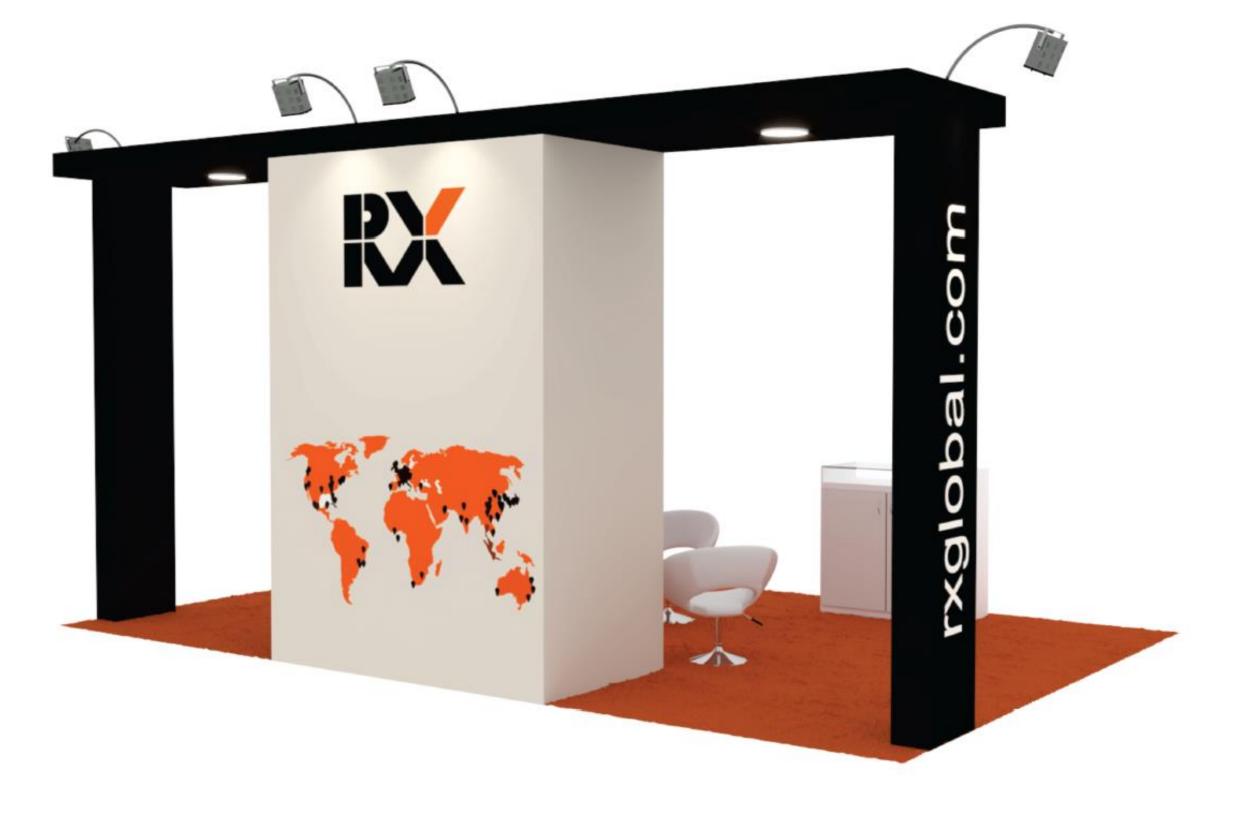

er outlets
- 01 TV LCD 42"

#### **IMPORTANT**

- furnishings will be duplicated every 20 sqm (except TV)



ILLUSTRATION

#### **Deadline for project finalization:**

30 days prior to the start of event assembly

#### Note

The layout and content of each booth varies according to its location on the map and the size of the stand contracted.



# Booth SILVER CORNER





# Booth SILVER CORNER PERSPECTIVE





### Booth SILVER CORNER **LAYOUT**



#### **SYMBOLS**



- Power outlet 110V



- Wooden Wall. High: 2,90m



Grid 0,50x0,50m

#### **LIGHTNING**



- HQI reflector



- Electric Power Panel

#### **VISUAL COMUNICATION**

A – Digital Printing 2,00 x 2,90m

B - Digital Printing 0,50 x 2,90m

C - Digital Printing 0,91 x 0,80m



# Booth SILVER ISLAND





SILVER
ISLAND

PERSPECTIVE





ILLUSTRATION



### Booth SILVER ISLAND **LAYOUT**



#### **SYMBOLS**



- Power outlet 110V



Grid 0,50x0,50m

#### **LIGHTNING**



- HQI reflector



- Electric Power Panel

#### **VISUAL COMUNICATION**

A – Digital Printing 2,00 x 2,90m

B - Digital Printing 0,50 x 2,90m

C - Digital Printing 0,91 x 0,80m



SILVER
MIDDLE
(LINEAR)





# SILVER MIDDLE (LINEAR)





## Booth SILVER MIDDLE (LINEAR)

**LAYOUT** 



#### **SYMBOLS**



- Power outlet 110V

- Wooden Wall. High: 2,90m

Grid 0,50x0,50m

#### **LIGHTNING**



- HQI reflector



- Electric Power Panel

#### **VISUAL COMUNICATION**

A – Digital Printing 2,00 x 2,90m

B - Digital Printing 0,50 x 2,90m

C - Digital Printing 0,91 x 0,80m



# SILVER MIDDLE 2 FRONTS





# SILVER MIDDLE 2 FRONTS







### Booth SILVER MIDDLE 2