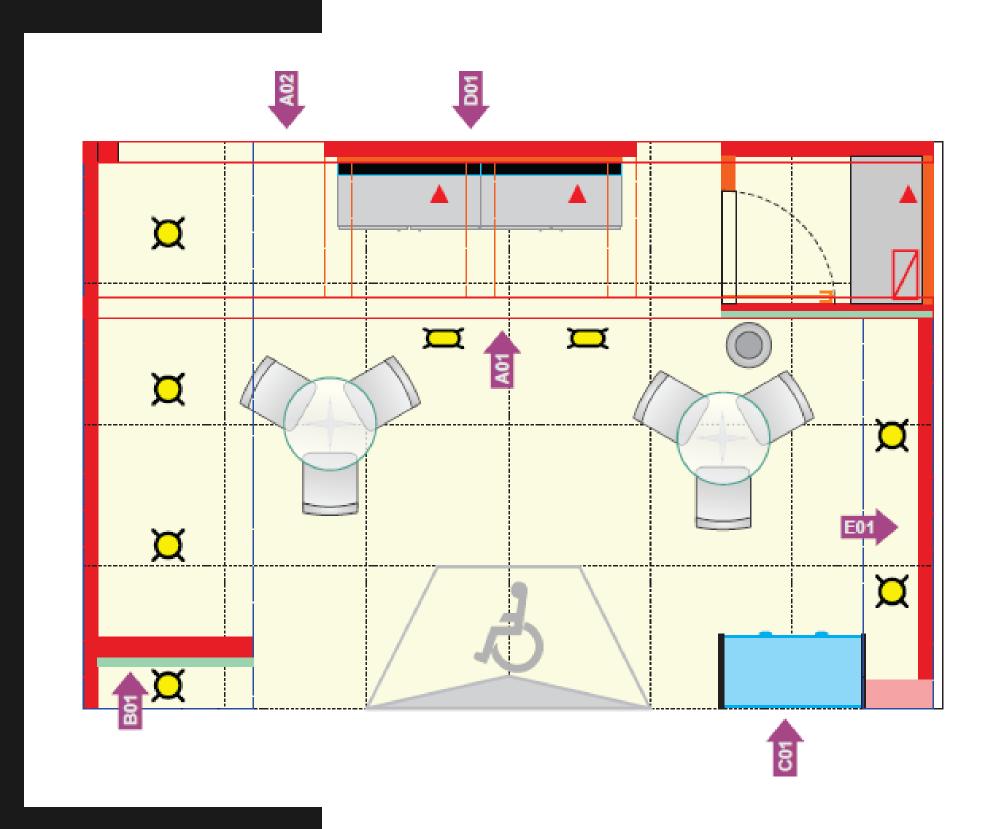

### Booth SILVER CORNER **LAYOUT**

#### **SYMBOLS**

- Power outlet 110V

- Wooden Wall. High: 2,90m

Grid 0,50x0,50m

#### **LIGHTNING**

- HQI reflector

- Electric Power Panel

#### **VISUAL COMUNICATION**

A – Digital Printing 2,00 x 2,90m

B - Digital Printing 0,50 x 2,90m

C - Digital Printing 0,91 x 0,80m