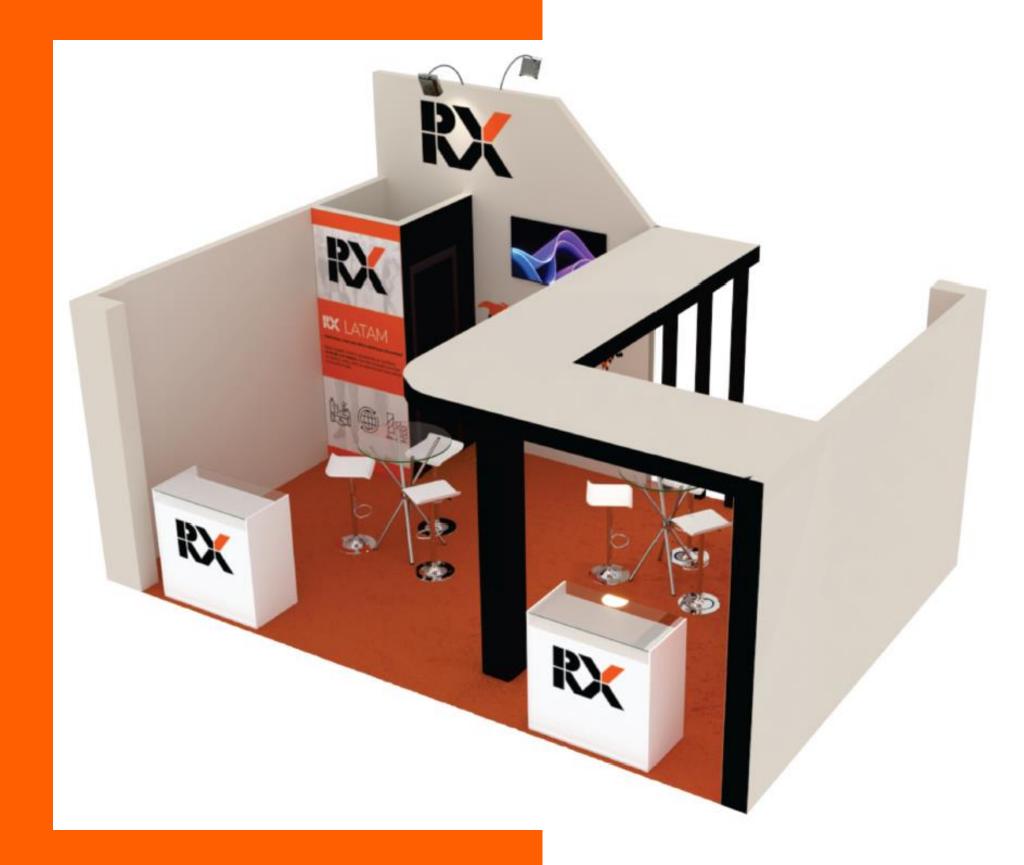

lectric Power Panel

#### **VISUAL COMUNICATION**

A – Digital Printing 4,80 x 2,50m

B - Digital Printing 1,00 x 2,50m

C - Digital Printing 3,00 x 1,00m

D - Digital Printing 0,91 x 0,80m



Booth
GOLD
ISLAND





Booth

### GOLD ISLAND

**PERSPECTIVE** 



**RX** 

ILLUSTRATION



### Booth GOLD ISLAND **LAYOUT**





#### **SYMBOLS**

- Power outlet 110V

Wooden Wall. High: 2,90m

---- Grid 0,50x0,50m

#### **LIGHTNING**

- HQI reflector



- Inset LED ceiling light fixture



- Electric Power Panel

#### **VISUAL COMUNICATION**

A – Digital Printing 1,90 x 2,50m

B - Digital Printing 3,00 x 2,50m

C - Digital Printing 1,00 x 2,50m

D - Digital Printing 1,10 x 2,50m

E - Digital Printing 0,91 x 0,80m

F - Digital Printing 3,00 x 1,00m

# GOLD MIDDLE 2 FRONTS





GOLD
MIDDLE 2 FRONTS







### Booth GOLD MIDDLE 2 FRONTS

**LAYOUT** 



#### **SYMBOLS**



- Power outlet 110V



Wooden Wall. High: 2,90m

---- Grid 0,50x0,50m

#### **LIGHTNING**



- HQI reflector



- Inset LED ceiling light fixture



- Electric Power Panel

#### **VISUAL COMUNICATION**

A – Digital Printing 1,90 x 2,50m

B - Digital Printing 3,00 x 2,50m

C - Digital Printing 1,00 x 2,50m

D - Digital Printing 3,00 x 1,00m

F - Digital Printing 0,91 x 0,80m



# Booth GOLD PENINSULA





# Booth GOLD PENINSULA





### Booth

### GOLD PENINSULA

**LAYOUT** 



#### **SYMBOLS**



- Power outlet 110V



Wooden Wall. High: 2,90m

---- Grid 0,50x0,50m

#### **LIGHTNING**



- HQI reflector



- Inset LED ceiling light fixture



- Electric Power Panel

#### **VISUAL COMUNICATION**

A – Digital Printing 4