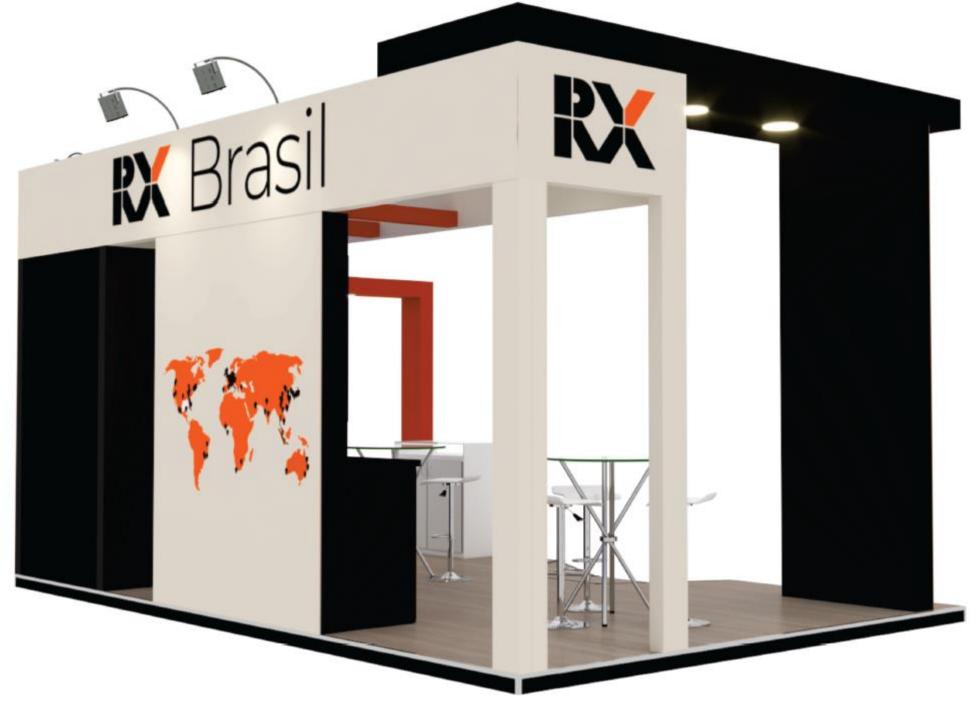

qm (except TV)

#### **Deadline for project finalization:**

30 days prior to the start of event assembly

#### <u>note</u>

The layout and content of each booth varies according to its location on the map and the size of the stand contracted.





## Booth MASTER CORNER





### Booth MASTER CORNER **PERSPECTIVE**



**ILLUSTRATION** 



# Booth MASTER CORNER LAYOUT



### **SYMBOLS**



- Power outlet 110V

- Wooden Wall. High: 2,90m

---- Grid 0,50x0,50m

### **LIGHTNING**

- HQI reflector

- Inset LED ceiling light fixture

- Electric Power Panel

### **VISUAL COMMUNICATION**

A – Digital Printing 6,00 x 0,70m

B – Digital Printing 1,10 x 3,20m

C - Digital Printing 0,91 x 0,80m

D – Digital Printing 1,25 x 3,20m



# Booth MASTER ISLAND





Booth

MASTER

ISLAND

**PERSPECTIVE** 





ILLUSTRATION



# Booth MASTER ISLAND LAYOUT



### RX Solutions

### **SYMBOLS**

A

- Power outlet 110V

- Wooden Wall. High: 2,90m

---- Grid 0,50x0,50m

### **LIGHTNING**

- HQI reflector

- Inset LED ceiling light fixture

- Electric Power Panel

### **VISUAL COMMUNICATION**

A – Digital Printing 6,00 x 0,70m

B – Digital Printing 1,10 x 3,20m

C - Digital Printing 0,91 x 0,80m

D – Digital Printing 1,25 x 3,20m

E – Digital Printing 2,20 x 2,50m

F – Digital Printing 1,15 x 0,70m

Booth

# MASTER MIDDLE (LINEAR)





# Booth MASTER MIDDLE (LINEAR)

**PERSPECTIVE** 



RX Solutions

# Booth MASTER MIDDLE (LINEAR)

**LAYOUT** 



### **SYMBOLS**



- Power outlet 110V

- Wooden Wall. High: 2,90m

---- Grid 0,50x0,50m

### **LIGHTNING**

- HQI reflector

- Inset LED ceiling light fixt