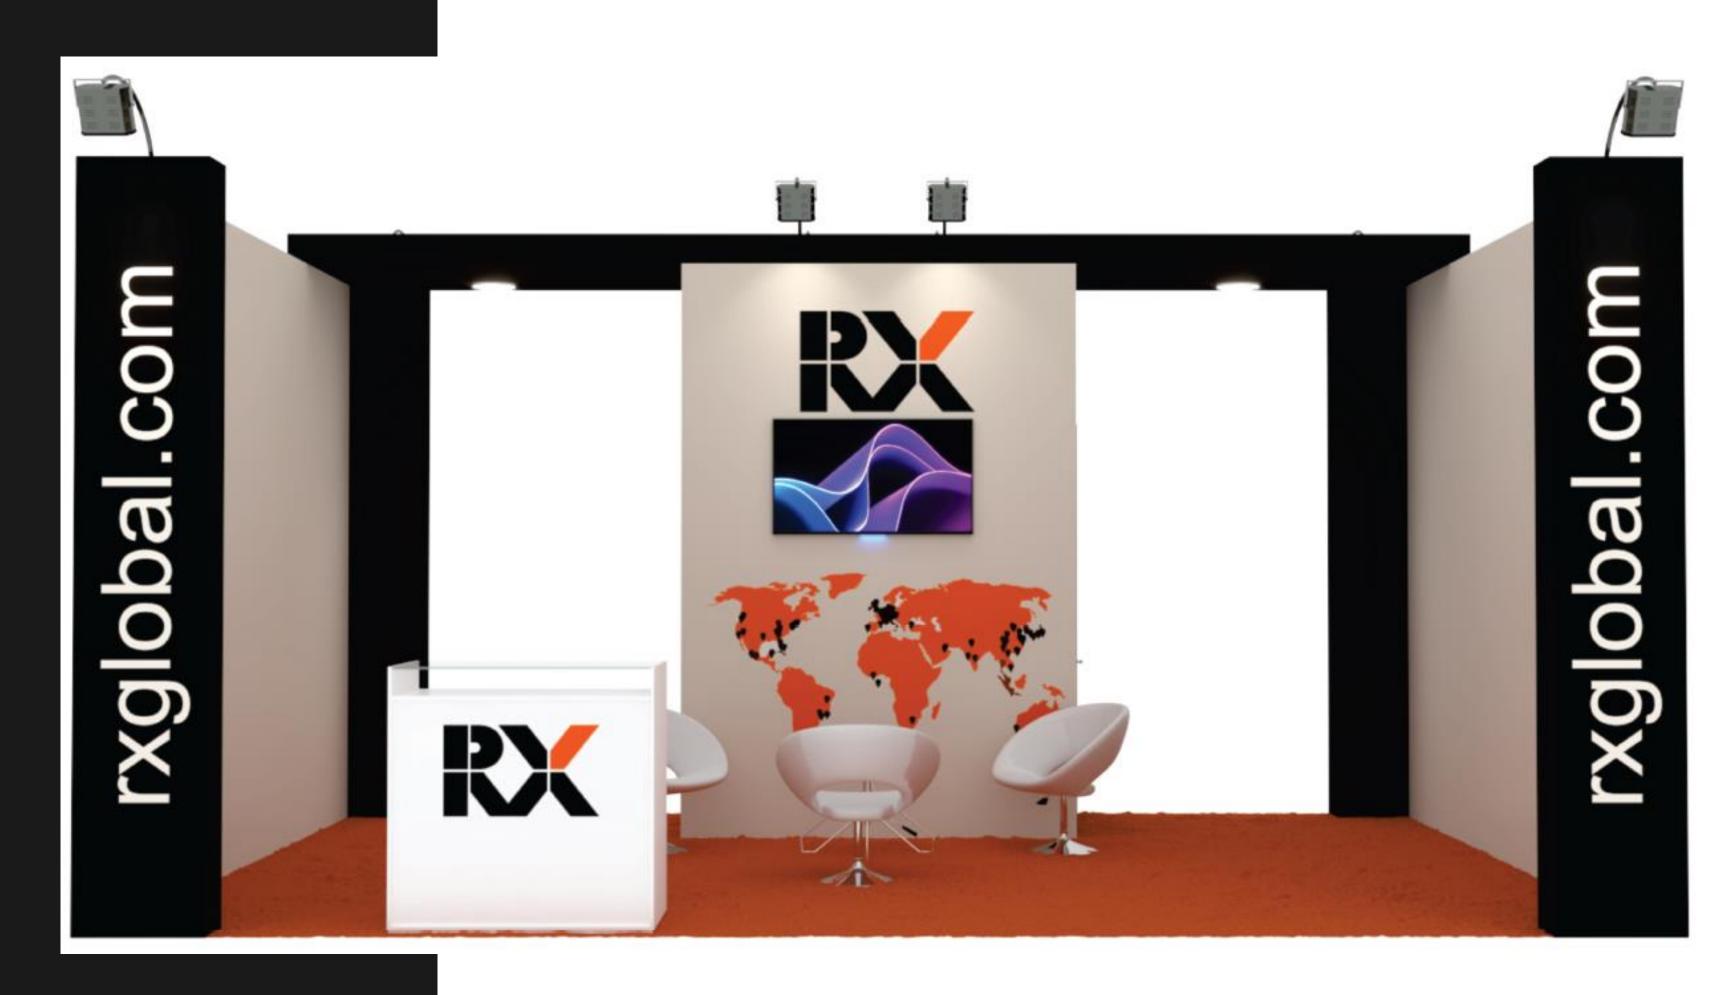

## Booth SILVER

### U\$ 338/m<sup>2</sup>

- Made of MDF
- Carpet (The color of the customer's choice, as per the catalog)
- 2,90m high
- Storage (2 x 1m)
- 01 Counter made of MDF and glass top
- Lounge area (3 armchairs, 1 coffee table and 1 Basket)
- Visual Communication
- Lighting
- 02 power outlets
- 01 TV LCD 42"

#### **IMPORTANT**

- furnishings will be duplicated every 20 sqm (except TV)

ILLUSTRATION