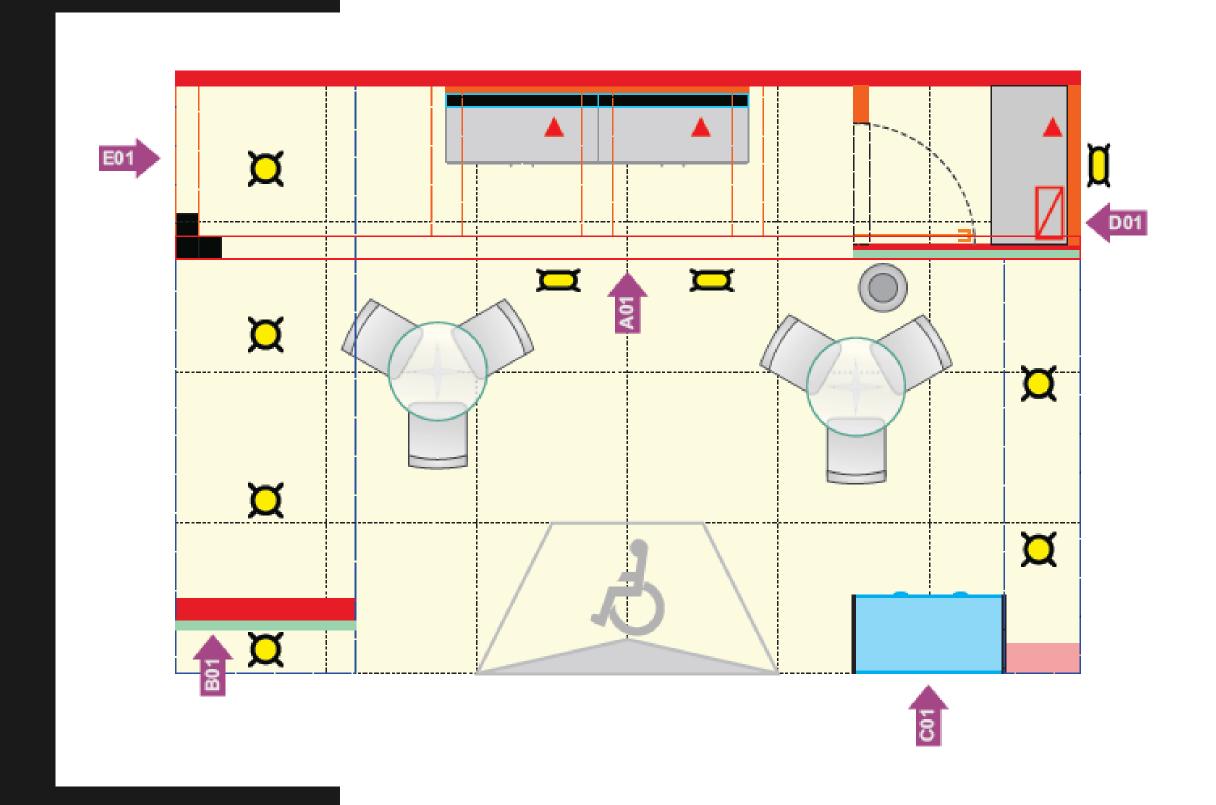

# Booth SILVER CORNER

# Booth SILVER CORNER PERSPECTIVE

### Booth SILVER CORNER **LAYOUT**

#### **SYMBOLS**

- Power outlet 110V

- Wooden Wall. High: 2,90m

Grid 0,50x0,50m

#### **LIGHTNING**

- HQI reflector

- Electric Power Panel

#### **VISUAL COMUNICATION**

A – Digital Printing 2,00 x 2,90m

B - Digital Printing 0,50 x 2,90m

C - Digital Printing 0,91 x 0,80m