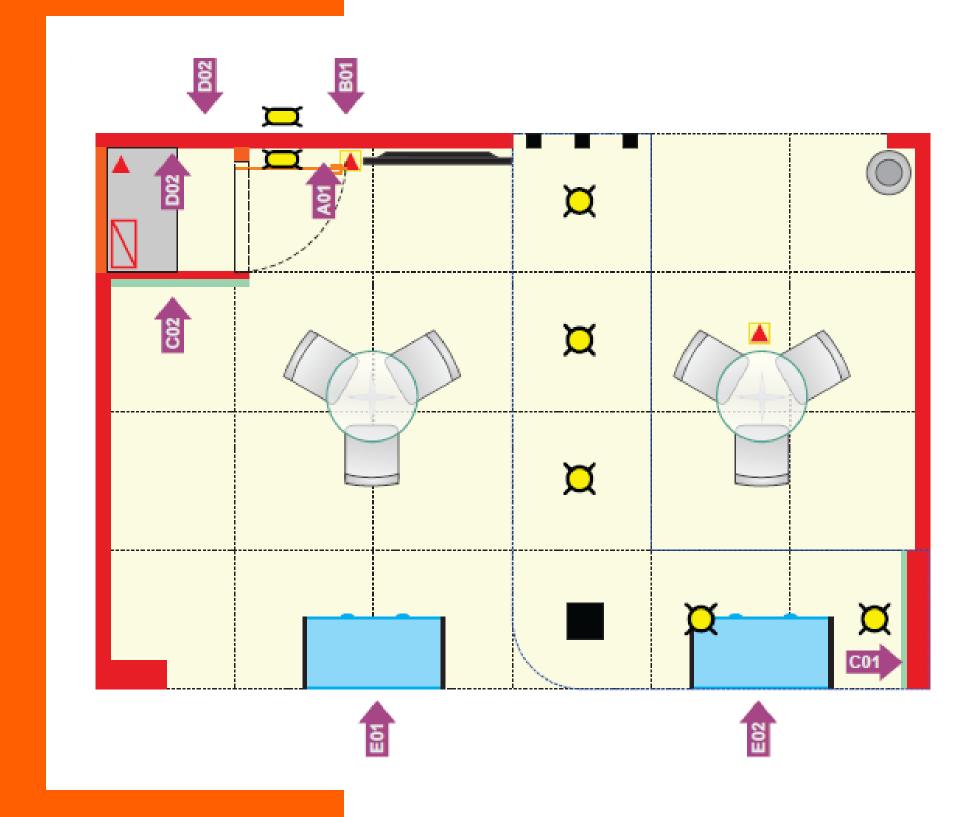

### Booth SILVER CORNER **LAYOUT**

#### **SYMBOLS**

- Power outlet 110V

- Wooden Wall. High: 2,90m

Grid 0,50x0,50m

#### **LIGHTNING**

- HQI reflector

- Electric Power Panel

#### **VISUAL COMUNICATION**

A – Digital Printing 2,00 x 2,90m

B - Digital Printing 0,50 x 2,90m

C - Digital Printing 0,91 x 0,80m