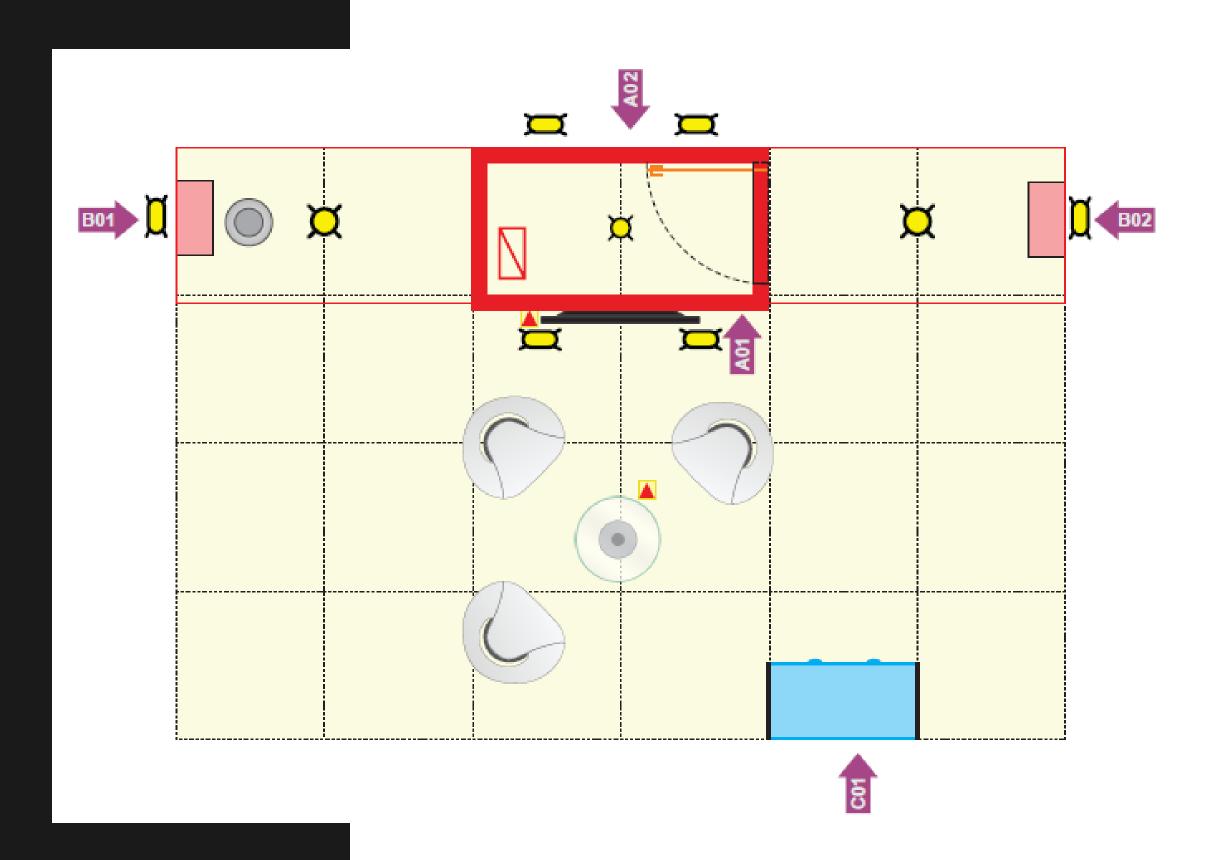

### Booth SILVER CORNER **LAYOUT**

#### **SYMBOLS**

- Power outlet 110V

- Wooden Wall. High: 2,90m

Grid 0,50x0,50m

#### **LIGHTNING**

- HQI reflector

- Electric Power Panel

#### **VISUAL COMUNICATION**

A – Digital Printing 2,00 x 2,90m

B - Digital Printing 0,50 x 2,90m

C - Digital Printing 0,91 x 0,80m