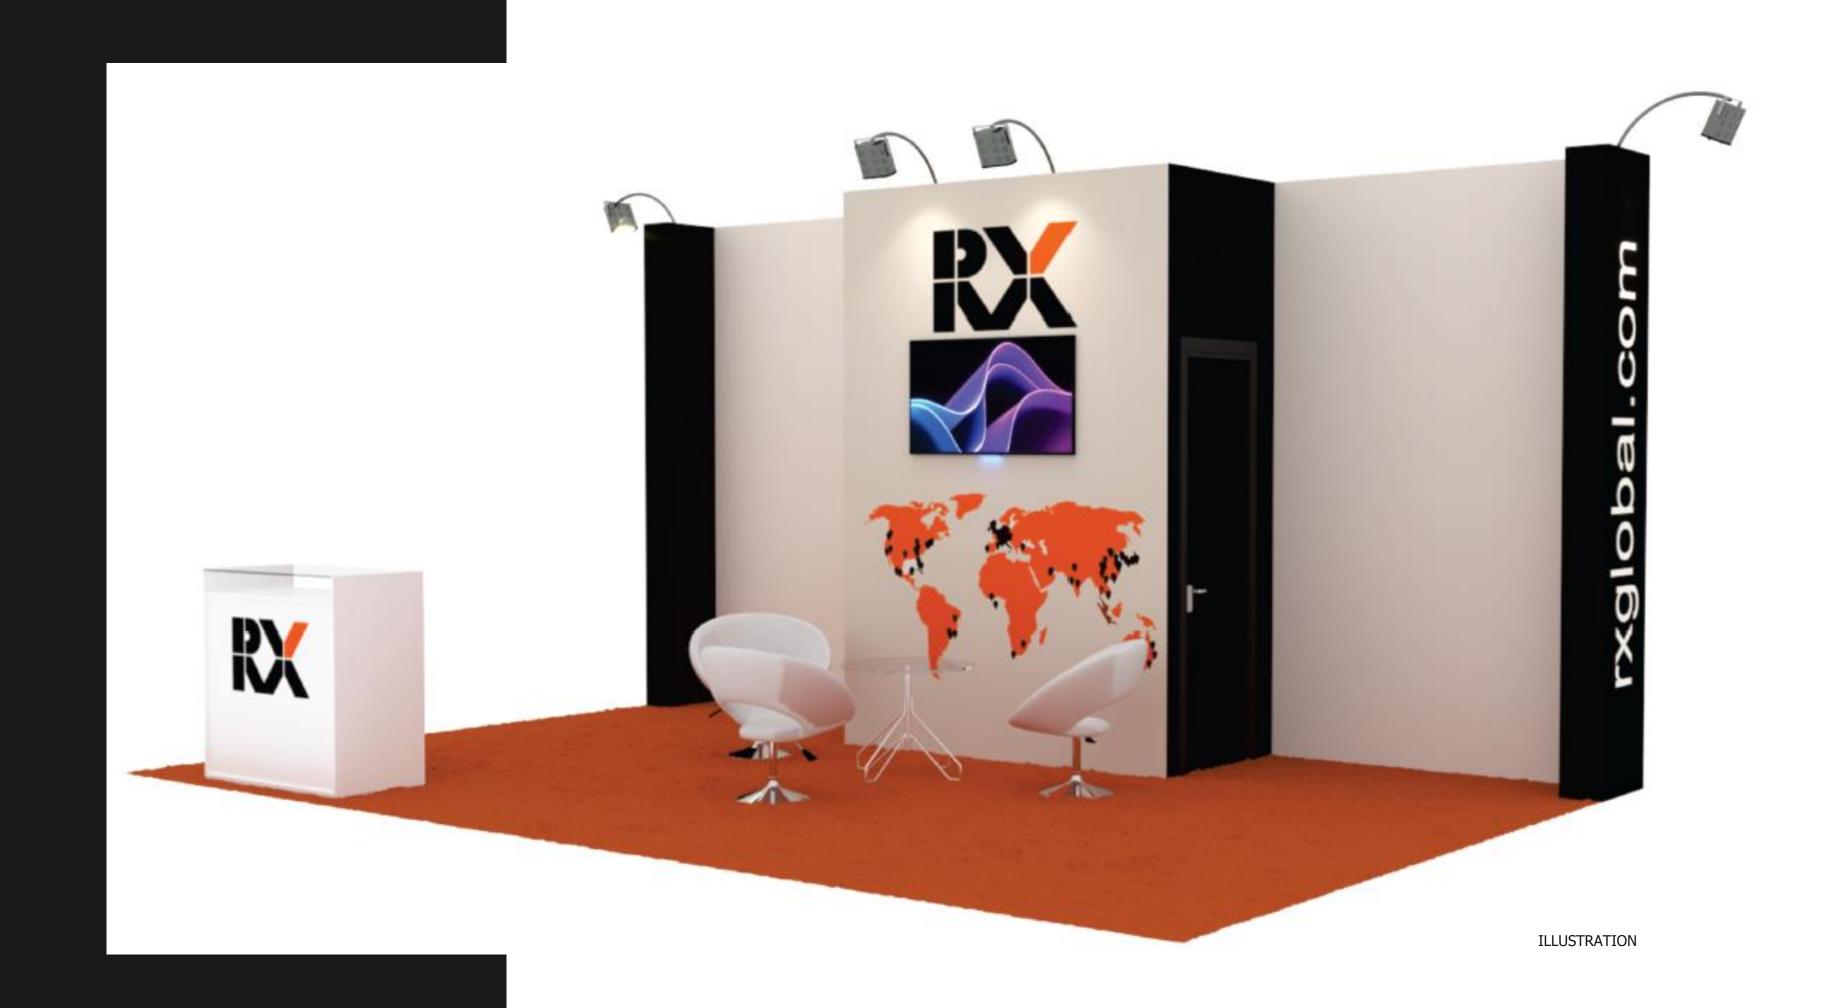

## Booth SILVER

### U\$ 338/m<sup>2</sup>

- Made of MDF
- Carpet (The color of the customer's choice, as per the catalog)
- 2,90m high
- Storage (2 x 1m)
- 01 Counter made of MDF and glass top
- Lounge area (3 armchairs, 1 coffee table and 1 Basket)
- Visual Communication
- Lighting
- 02 power outlets
- 01 TV LCD 42"

#### **IMPORTANT**

- furnishings will be duplicated every 20 sqm (except TV)

ILLUSTRATION