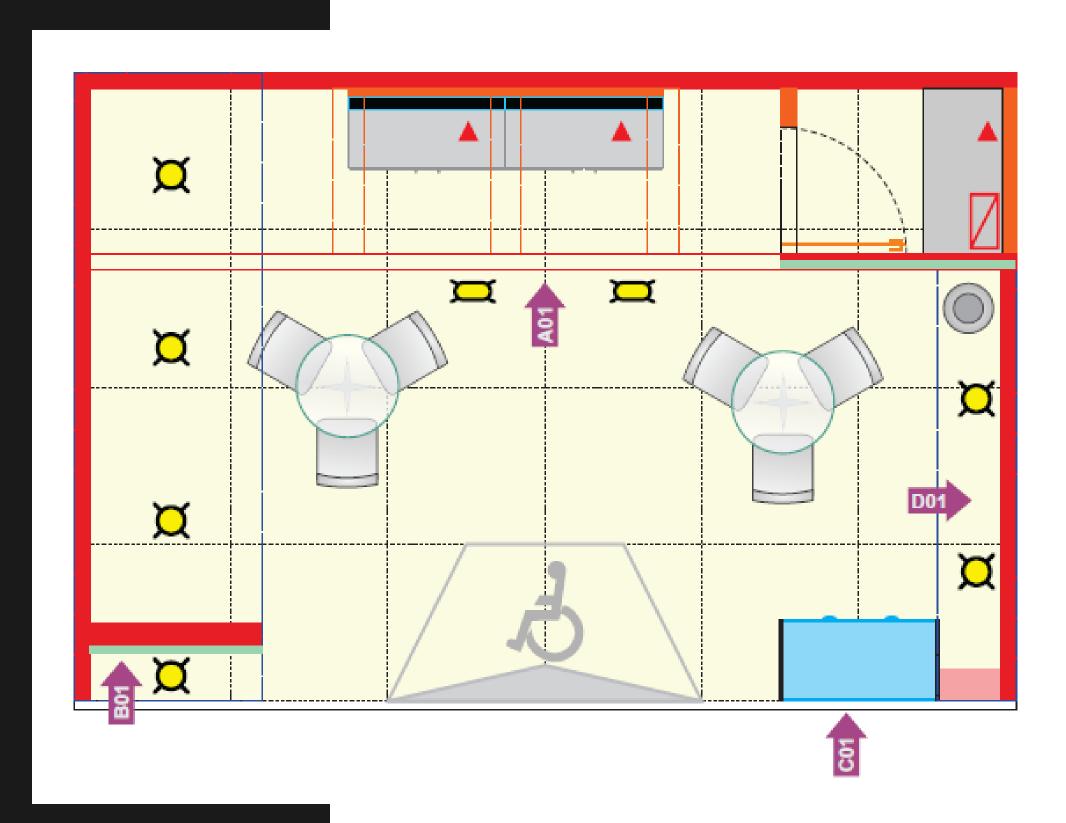

### Booth SILVER CORNER **LAYOUT**

#### **SYMBOLS**

- Power outlet 110V

- Wooden Wall. High: 2,90m

Grid 0,50x0,50m

#### **LIGHTNING**

- HQI reflector

- Electric Power Panel

#### **VISUAL COMUNICATION**

A – Digital Printing 2,00 x 2,90m

B - Digital Printing 0,50 x 2,90m

C - Digital Printing 0,91 x 0,80m