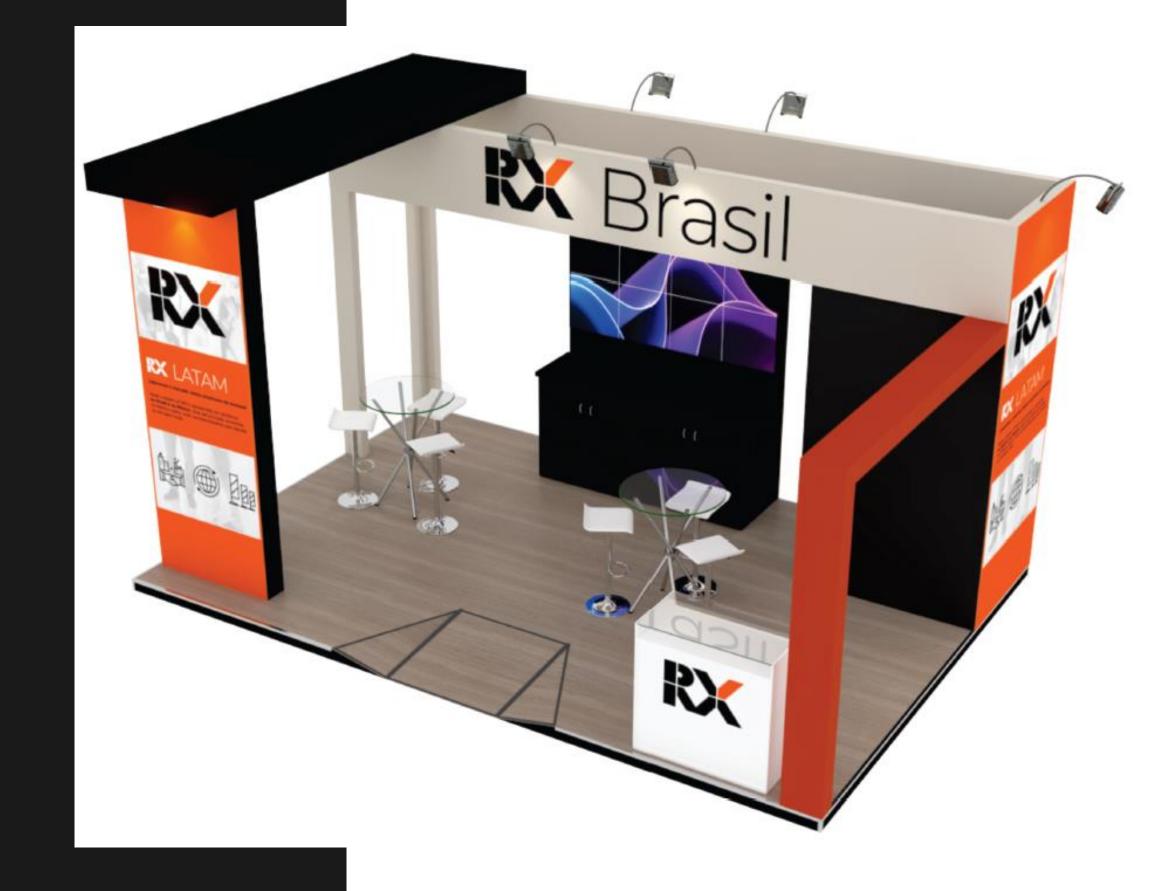

sqm (except TV)

#### **Deadline for project finalization:**

30 days prior to the start of event assembly

#### <u>note</u>

The layout and content of each booth varies according to its location on the map and the size of the stand contracted.





## Booth MASTER CORNER





### Booth MASTER CORNER **PERSPECTIVE**



**ILLUSTRATION** 



# Booth MASTER CORNER LAYOUT



### **SYMBOLS**



- Power outlet 110V

- Wooden Wall. High: 2,90m

---- Grid 0,50x0,50m

### **LIGHTNING**

- HQI reflector

- Inset LED ceiling light fixture

- Electric Power Panel

### **VISUAL COMMUNICATION**

A – Digital Printing 6,00 x 0,70m

B – Digital Printing 1,10 x 3,20m

C - Digital Printing 0,91 x 0,80m

D – Digital Printing 1,25 x 3,20m



# Booth MASTER ISLAND





Booth

MASTER

ISLAND

**PERSPECTIVE** 





ILLUSTRATION



# Booth MASTER ISLAND LAYOUT



### RX Solutions

### **SYMBOLS**

A

- Power outlet 110V

- Wooden Wall. High: 2,90m

---- Grid 0,50x0,50m

### **LIGHTNING**

- HQI reflector

- Inset LED ceiling light fixture

- Electric Power Panel

### **VISUAL COMMUNICATION**

A – Digital Printing 6,00 x 0,70m

B – Digital Printing 1,10 x 3,20m

C - Digital Printing 0,91 x 0,80m

D – Digital Printing 1,25 x 3,20m

E – Digital Printing 2,20 x 2,50m

F – Digital Printing 1,15 x 0,70m

Booth

# MASTER MIDDLE (LINEAR)





# Booth MASTER MIDDLE (LINEAR)

**PERSPECTIVE** 



RX Solutions

# Booth MASTER MIDDLE (LINEAR)

**LAYOUT** 



### **SYMBOLS**



- Power outlet 110V

- Wooden Wall. High: 2,90m

---- Grid 0,50x0,50m

### **LIGHTNING**

- HQI reflector

- Inset LED ceiling light fi