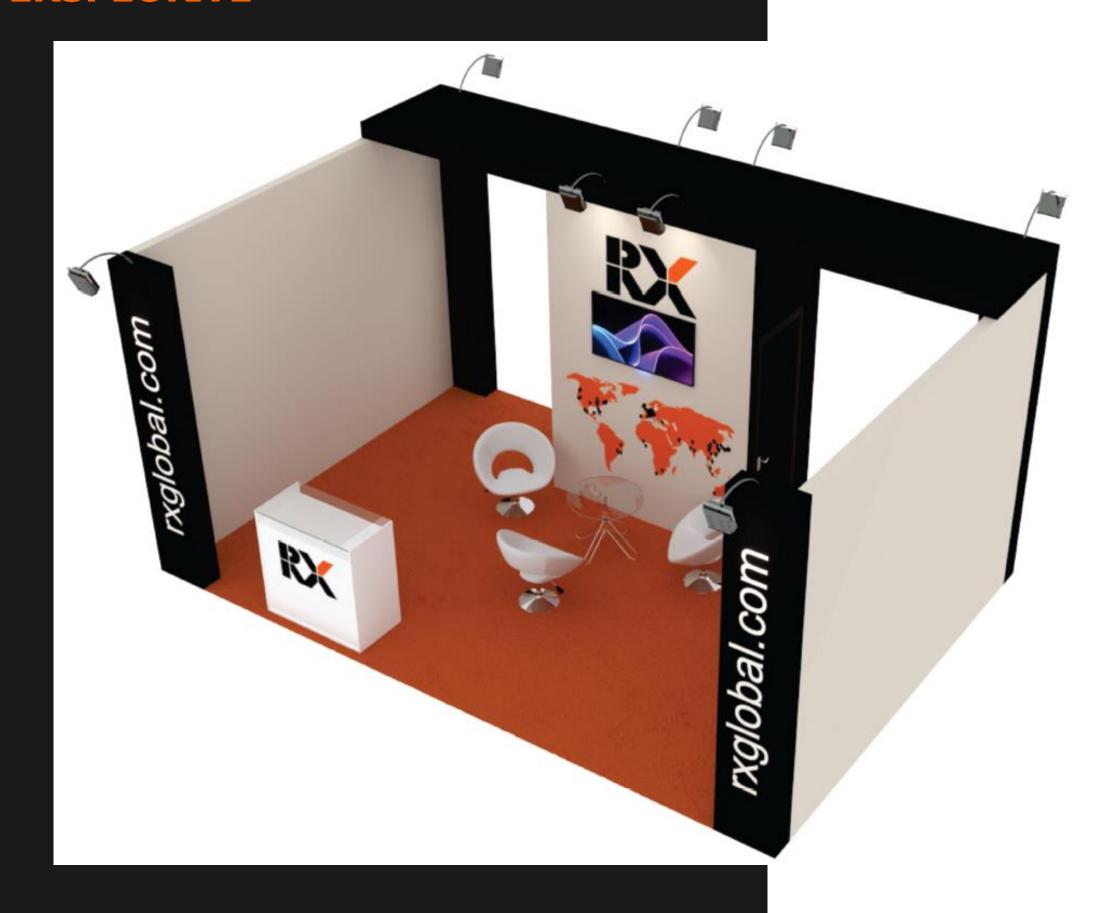

SILVER
ISLAND

PERSPECTIVE





ILLUSTRATION



### Booth SILVER ISLAND **LAYOUT**



#### **SYMBOLS**



- Power outlet 110V



Grid 0,50x0,50m

#### **LIGHTNING**



- HQI reflector



- Electric Power Panel

#### **VISUAL COMUNICATION**

A – Digital Printing 2,00 x 2,90m

B - Digital Printing 0,50 x 2,90m

C - Digital Printing 0,91 x 0,80m



SILVER
MIDDLE
(LINEAR)





# SILVER MIDDLE (LINEAR)





## Booth SILVER MIDDLE (LINEAR)

**LAYOUT** 



#### **SYMBOLS**



- Power outlet 110V

- Wooden Wall. High: 2,90m

Grid 0,50x0,50m

#### **LIGHTNING**



- HQI reflector



- Electric Power Panel

#### **VISUAL COMUNICATION**

A – Digital Printing 2,00 x 2,90m

B - Digital Printing 0,50 x 2,90m

C - Digital Printing 0,91 x 0,80m



# SILVER MIDDLE 2 FRONTS





# SILVER MIDDLE 2 FRONTS







### Booth SILVER MIDDLE 2 FRONTS

**LAYOUT** 



#### **SYMBOLS**



- Power outlet 110V



- Wooden Wall. High: 2,90m

Grid 0,50x0,50m

#### **LIGHTNING**



- HQI reflector



- Electric Power Panel

#### **VISUAL COMUNICATION**

A – Digital Printing 2,00 x 2,90m

B - Digital Printing 0,50 x 2,90m

C - Digital Printing 0,91 x 0,80m



# Booth SILVER PENINSULA





# Booth SILVER PENINSULA





### Booth SILVER PENINSULA

**LAYOUT** 



#### **SYMBOLS**



- Power outlet 110V



Wooden Wall. High: 2,90m

Grid 0,50x0,50m

#### **LIGHTNING**



- HQI reflector



- Electric Power Panel

#### **VISUAL COMUNICATION**

A – Digital Printing 2,00 x 2,90m

B - Digital Printing 0,50 x 2,90m

C - Digital Printing 0,91 x 0,80m



## Booth GOLD

#### <sup>U\$</sup> 448/m<sup>2</sup>



## DESCR