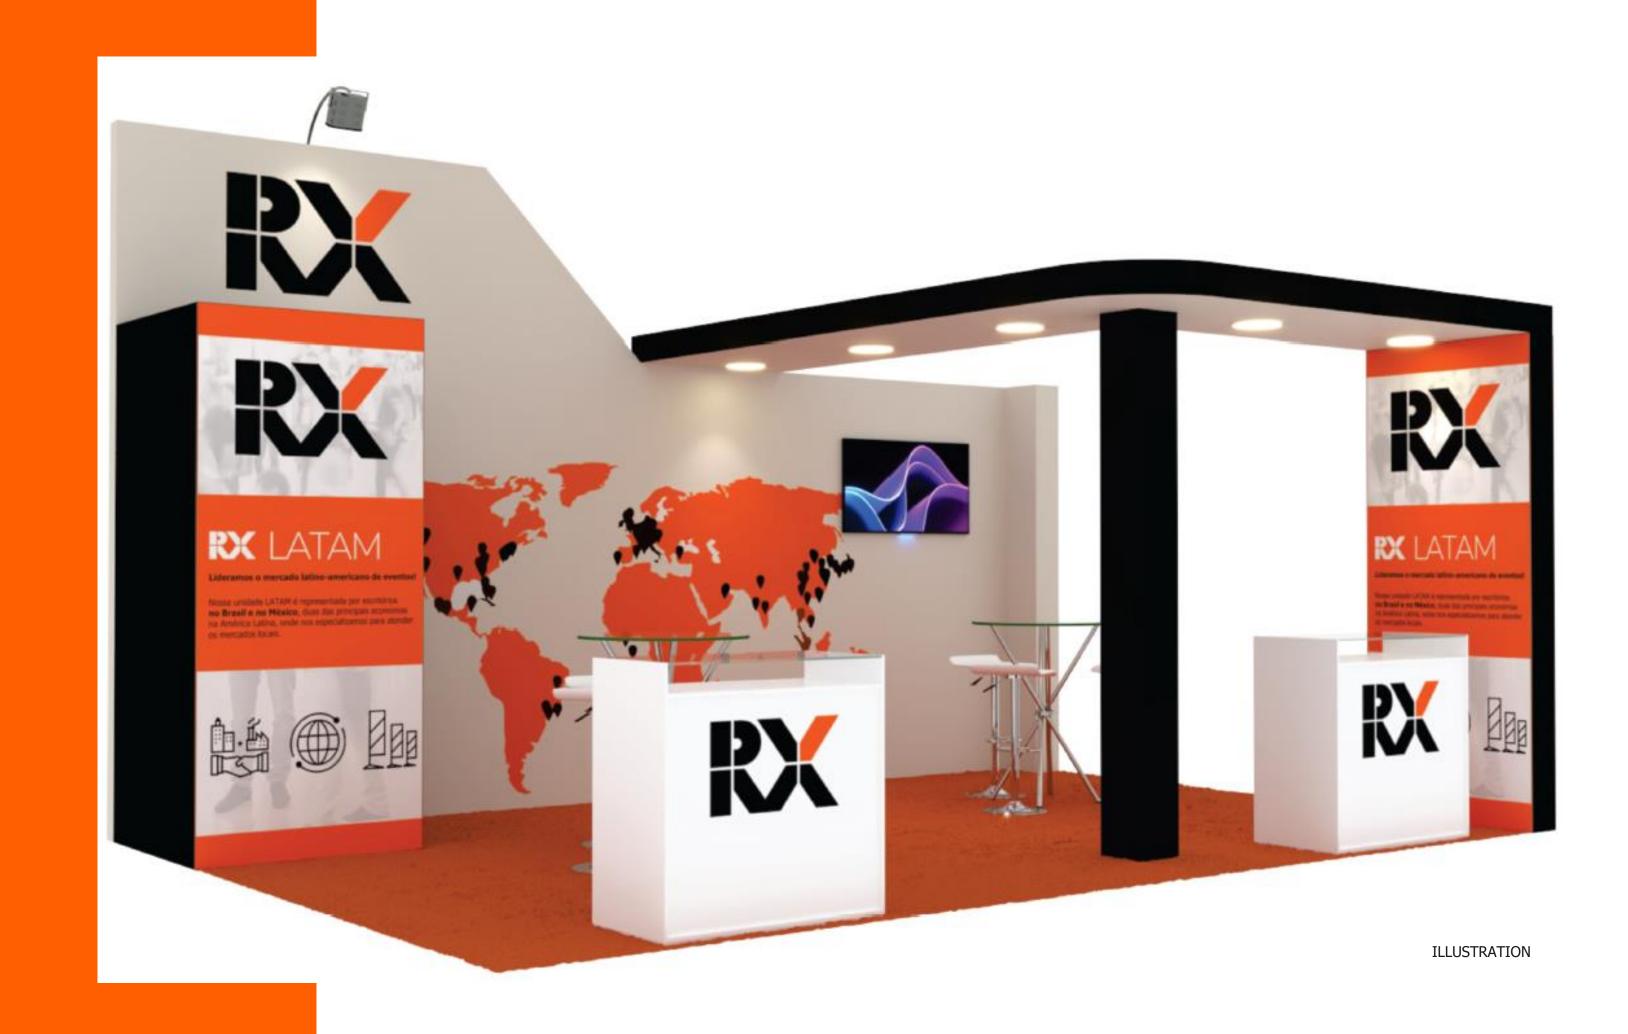

## Booth SILVER

### U\$ 338/m<sup>2</sup>

- Made of MDF
- Carpet (The color of the customer's choice, as per the catalog)
- 2,90m high
- Storage (2 x 1m)
- 01 Counter made of MDF and glass top
- Lounge area (3 armchairs, 1 coffee table and 1 Basket)
- Visual Communication
- Lighting
- 02 power outlets
- 01 TV LCD 42"

#### **IMPORTANT**

- furnishings will be duplicated every 20 sqm (except TV)

ILLUSTRATION

#### **Deadline for project finalization:**

30 days prior to the start of event assembly

#### Note

The layout and content of each booth varies according to its location on the map and the size of the stand contracted.