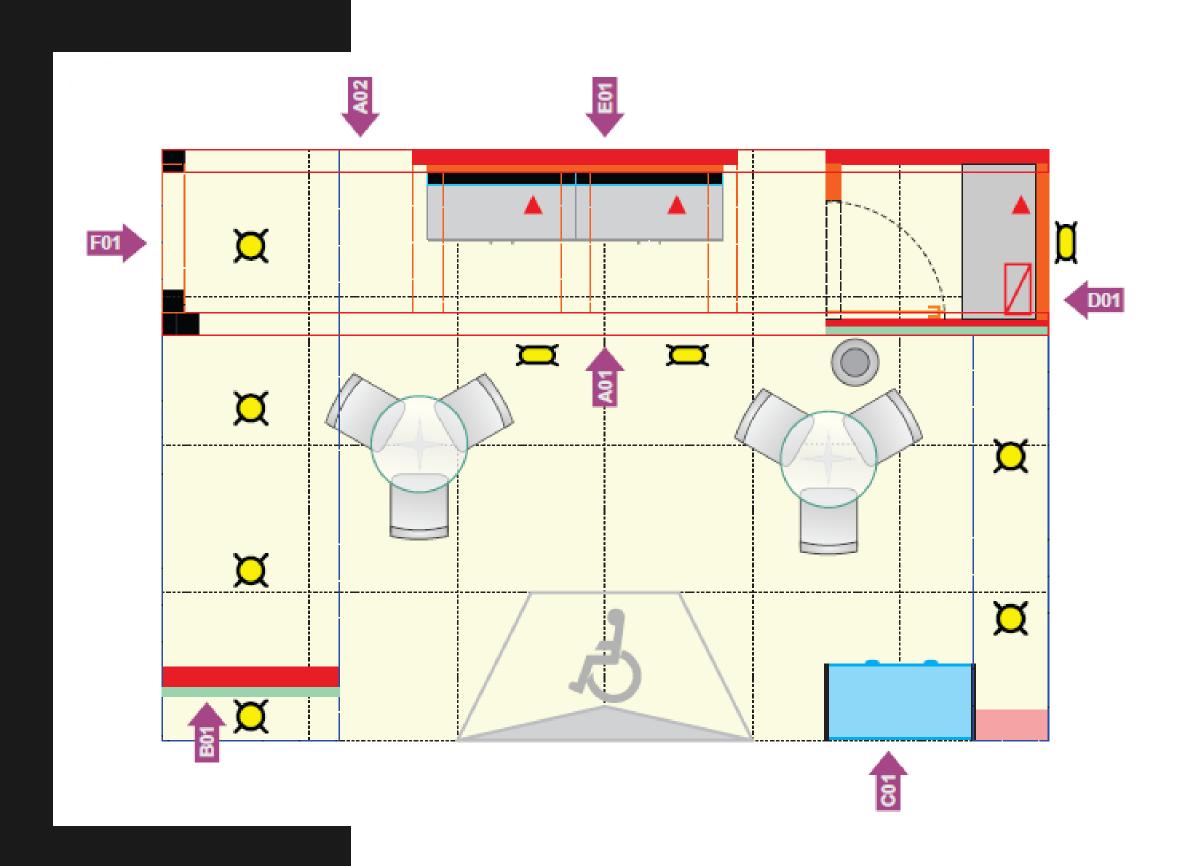

### Booth SILVER CORNER **LAYOUT**

#### **SYMBOLS**

- Power outlet 110V

- Wooden Wall. High: 2,90m

Grid 0,50x0,50m

#### **LIGHTNING**

- HQI reflector

- Electric Power Panel

#### **VISUAL COMUNICATION**

A – Digital Printing 2,00 x 2,90m

B - Digital Printing 0,50 x 2,90m

C - Digital Printing 0,91 x 0,80m