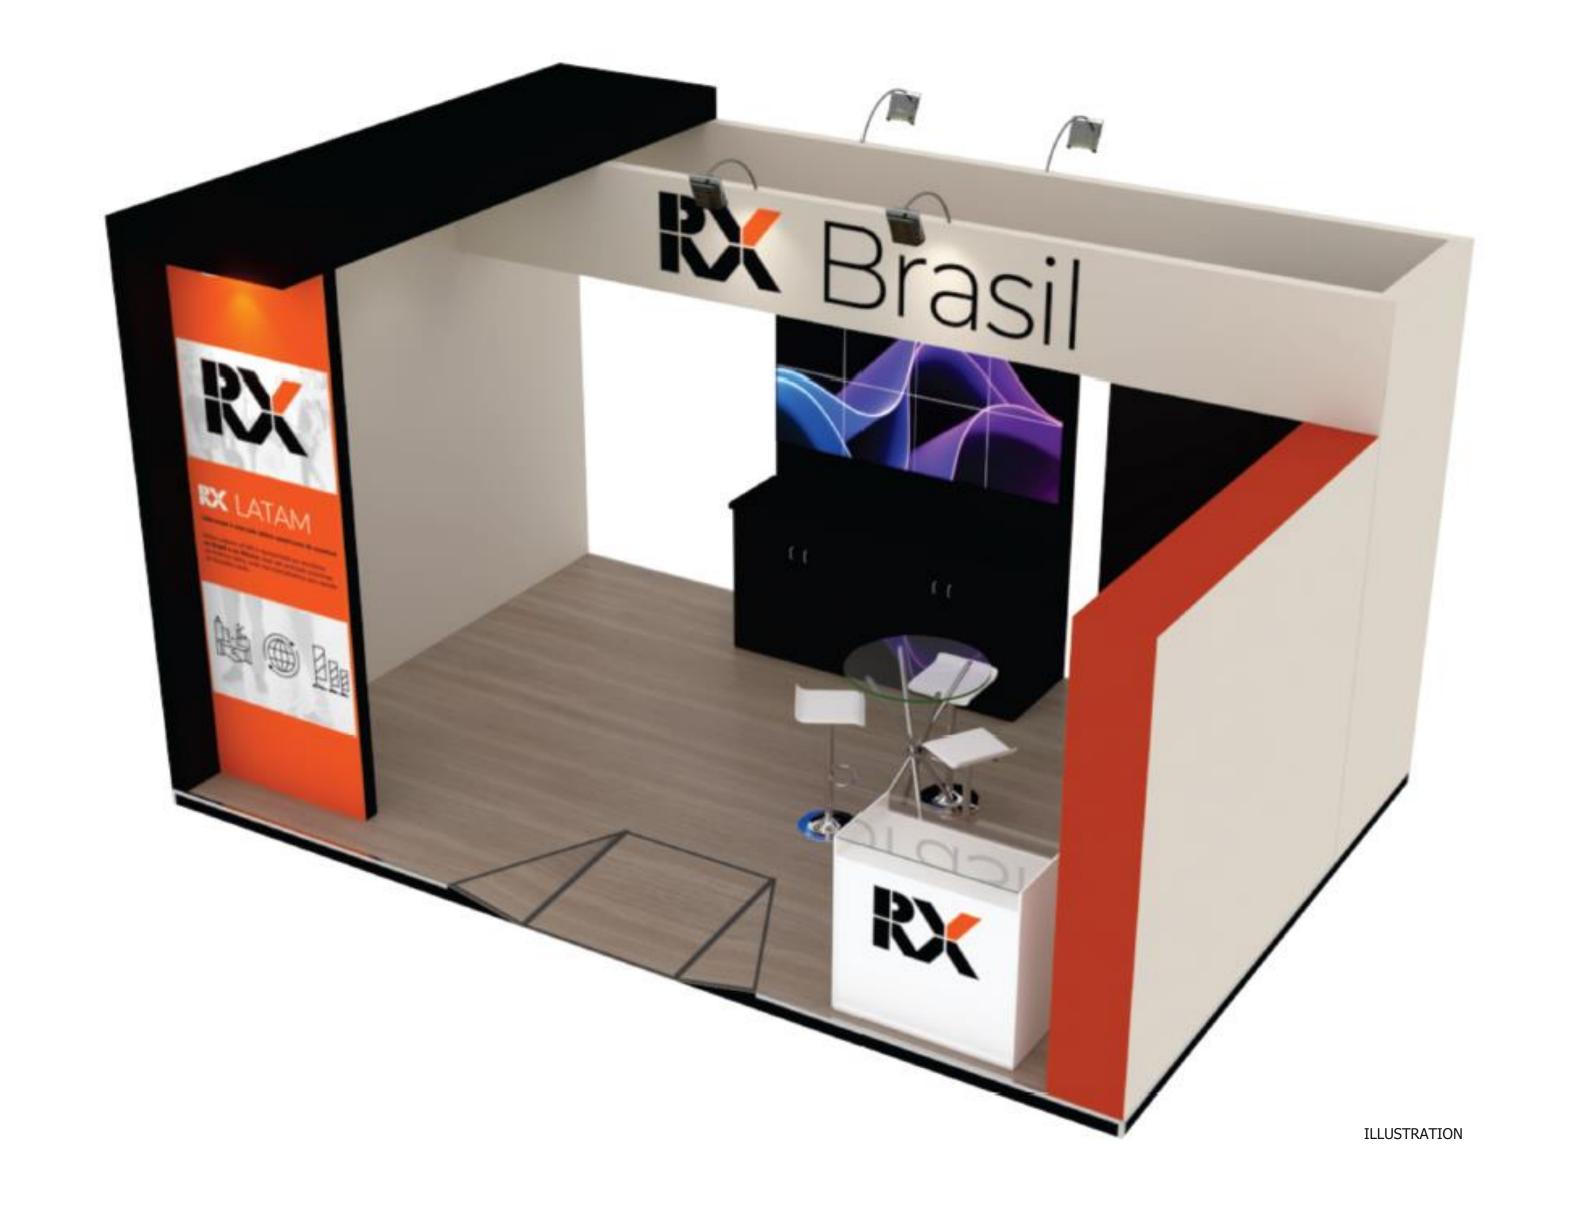

gital Printing 6,00 x 0,70m

B – Digital Printing 1,10 x 3,20m

C - Digital Printing 0,91 x 0,80m

D – Digital Printing 1,25 x 3,20m

E – Digital Printing 2,20 x 2,50m

F – Digital Printing 1,15 x 0,70m

Booth

# MASTER MIDDLE (LINEAR)





# Booth MASTER MIDDLE (LINEAR)

**PERSPECTIVE** 



RX Solutions

# Booth MASTER MIDDLE (LINEAR)

**LAYOUT** 



### **SYMBOLS**



- Power outlet 110V

- Wooden Wall. High: 2,90m

---- Grid 0,50x0,50m

### **LIGHTNING**

- HQI reflector

- Inset LED ceiling light fixture

- Electric Power Panel

### **VISUAL COMMUNICATION**

A – Digital Printing 6,00 x 0,70m

B – Digital Printing 1,10 x 3,20m

C - Digital Printing 0,91 x 0,80m

D – Digital Printing 2,60 x 2,35m



Booth

### MASTER MIDDLE 2 FRONTS





Booth

MASTER

MIDDLE 2 FRONTS

**PERSPECTIVE** 





## Booth MASTER MIDDLE 2 FRONTS

**LAYOUT** 



### **SYMBOLS**



- Power outlet 110V

- Wooden Wall. High: 2,90m

---- Grid 0,50x0,50m

### **LIGHTNING**

- HQI reflector

- Inset LED ceiling light fixture

- Electric Power Panel

### **VISUAL COMMUNICATION**

A – Digital Printing 6,00 x 0,70m

B – Digital Printing 1,10 x 3,20m

C - Digital Printing 0,91 x 0,80m

D – Digital Printing 2,20 x 2,50m

F – Digital Printing 2,60 x 2,35m

### Booth MASTER PENINSULA







### Booth MASTER

### PENINSULA

**PERSPECTIVE** 





## Booth MASTER PENINSULA

**LAYOUT** 



### **SYMBOLS**



- Power outlet 110V

- Wooden Wall. High: 2,90m

---- Grid 0,50x0,50m

### **LIGHTNING**

- HQI reflector

- Inset LED ceiling light fixture

- Electric Power Panel

### **VISUAL COMMUNICATION**

A – Digital