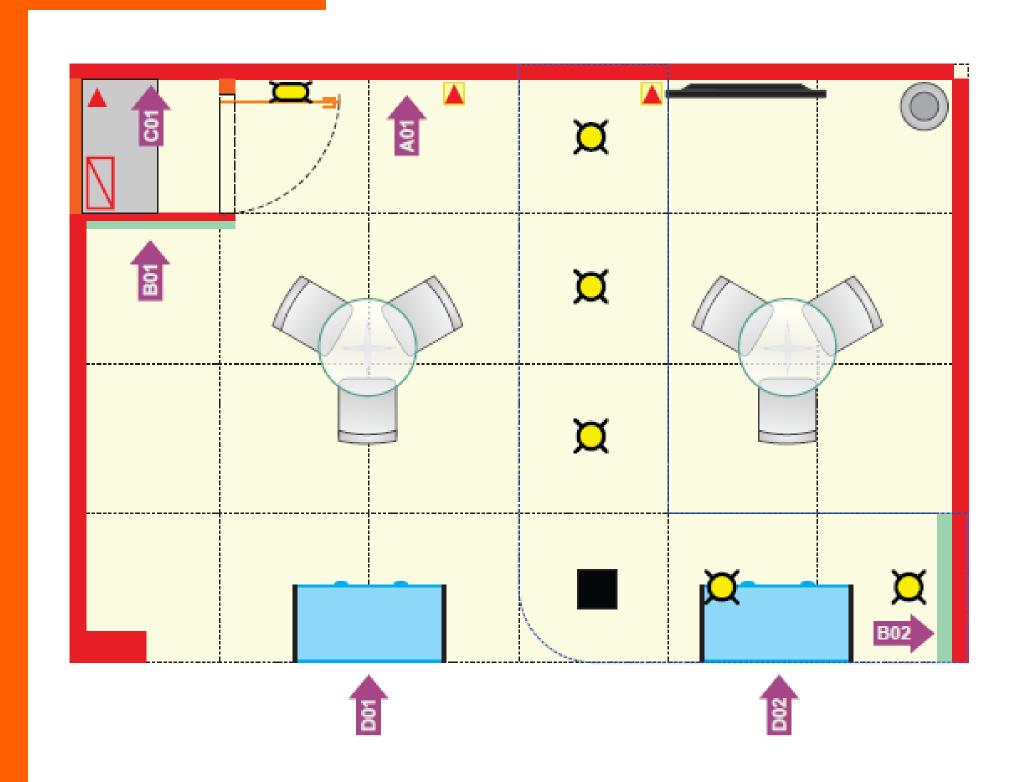

### Booth SILVER CORNER **LAYOUT**

#### **SYMBOLS**

- Power outlet 110V

- Wooden Wall. High: 2,90m

Grid 0,50x0,50m

#### **LIGHTNING**

- HQI reflector

- Electric Power Panel

#### **VISUAL COMUNICATION**

A – Digital Printing 2,00 x 2,90m

B - Digital Printing 0,50 x 2,90m

C - Digital Printing 0,91 x 0,80m