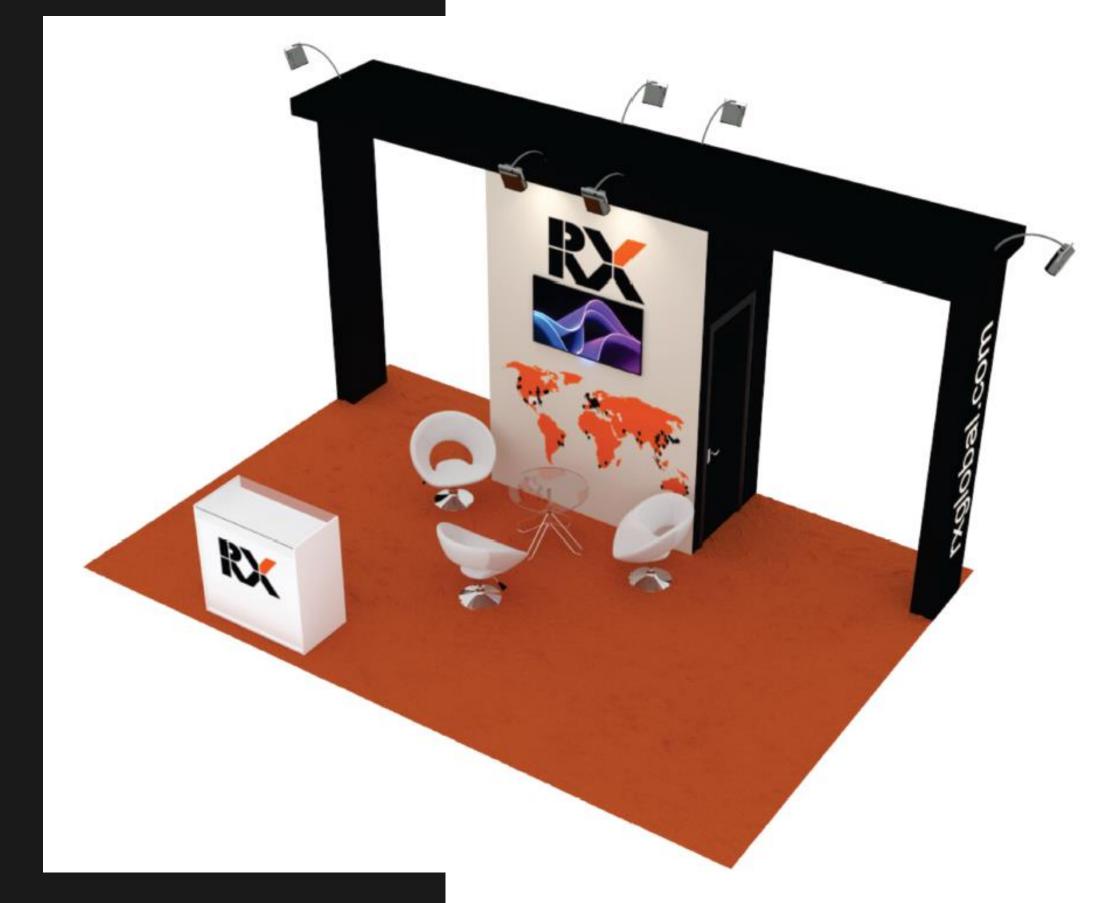

ower outlets
- 01 TV LCD 42"

#### **IMPORTANT**

- furnishings will be duplicated every 20 sqm (except TV)



ILLUSTRATION

#### **Deadline for project finalization:**

30 days prior to the start of event assembly

#### Note

The layout and content of each booth varies according to its location on the map and the size of the stand contracted.



# Booth SILVER CORNER





# Booth SILVER CORNER PERSPECTIVE





### Booth SILVER CORNER **LAYOUT**



#### **SYMBOLS**



- Power outlet 110V



- Wooden Wall. High: 2,90m



Grid 0,50x0,50m

#### **LIGHTNING**



- HQI reflector



- Electric Power Panel

#### **VISUAL COMUNICATION**

A – Digital Printing 2,00 x 2,90m

B - Digital Printing 0,50 x 2,90m

C - Digital Printing 0,91 x 0,80m



# Booth SILVER ISLAND





SILVER
ISLAND

PERSPECTIVE





ILLUSTRATION



### Booth SILVER ISLAND **LAYOUT**



#### **SYMBOLS**



- Power outlet 110V



Grid 0,50x0,50m

#### **LIGHTNING**



- HQI reflector



- Electric Power Panel

#### **VISUAL COMUNICATION**

A – Digital Printing 2,00 x 2,90m

B - Digital Printing 0,50 x 2,90m

C - Digital Printing 0,91 x 0,80m



SILVER
MIDDLE
(LINEAR)





# SILVER MIDDLE (LINEAR)





## Booth SILVER MIDDLE (LINEAR)

**LAYOUT** 



#### **SYMBOLS**



- Power outlet 110V

- Wooden Wall. High: 2,90m

Grid 0,50x0,50m

#### **LIGHTNING**



- HQI reflector



- Electric Power Panel

#### **VISUAL COMUNICATION**

A – Digital Printing 2,00 x 2,90m

B - Digital Printing 0,50 x 2,90m

C - Digital Printing 0,91 x 0,80m



# SILVER MIDDLE 2 FRONTS





# SILVER MIDDLE 2 FRONTS







### Booth SILVER MIDDLE