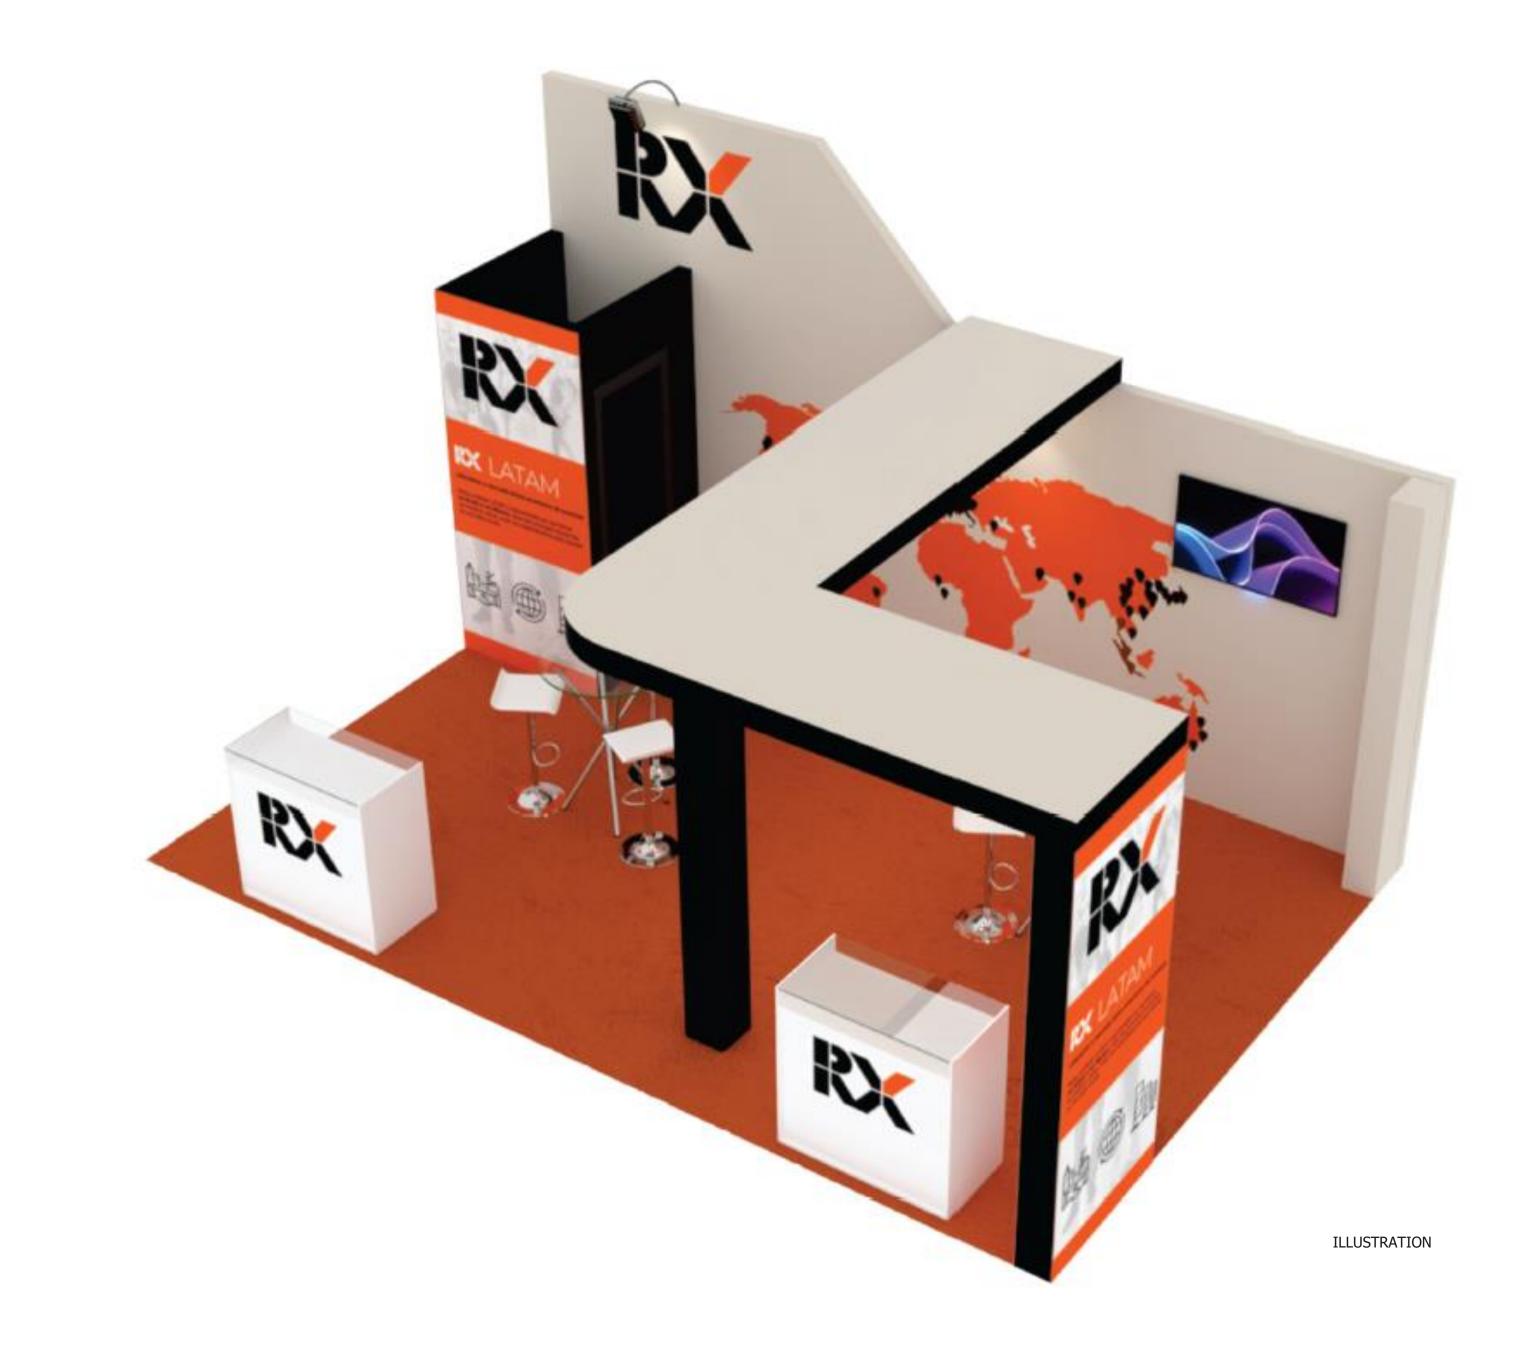

nel

#### **VISUAL COMUNICATION**

A – Digital Printing 1,90 x 2,50m

B - Digital Printing 3,00 x 2,50m

C - Digital Printing 1,00 x 2,50m

D - Digital Printing 1,10 x 2,50m

E - Digital Printing 0,91 x 0,80m

F - Digital Printing 3,00 x 1,00m

# GOLD MIDDLE 2 FRONTS





GOLD
MIDDLE 2 FRONTS







### Booth GOLD MIDDLE 2 FRONTS

**LAYOUT** 



#### **SYMBOLS**



- Power outlet 110V



Wooden Wall. High: 2,90m

---- Grid 0,50x0,50m

#### **LIGHTNING**



- HQI reflector



- Inset LED ceiling light fixture



- Electric Power Panel

#### **VISUAL COMUNICATION**

A – Digital Printing 1,90 x 2,50m

B - Digital Printing 3,00 x 2,50m

C - Digital Printing 1,00 x 2,50m

D - Digital Printing 3,00 x 1,00m

F - Digital Printing 0,91 x 0,80m



# Booth GOLD PENINSULA





# Booth GOLD PENINSULA





### Booth

### GOLD PENINSULA

**LAYOUT** 



#### **SYMBOLS**



- Power outlet 110V



Wooden Wall. High: 2,90m

---- Grid 0,50x0,50m

#### **LIGHTNING**



- HQI reflector



- Inset LED ceiling light fixture



- Electric Power Panel

#### **VISUAL COMUNICATION**

A – Digital Printing 4,80 x 2,50m

B - Digital Printing 1,00 x 2,50m

C - Digital Printing 3,00 x 1,00m

D - Digital Printing 0,91 x 0,80m

E - Digital Printing 1,10 x 2,50m



# Booth MASTER

<sup>U\$</sup> 672/m<sup>2</sup>



- Made of MDF
- MDF flooring, high 0,09m/h, with access ramp
- 2,50m high
- Storage (1 x 1,5m)
- 01 Counter made of MDF and glass top
- 01 Counter made of MDF, with 1 shelf, door and key
- Lounge area (2 tall round tables, 6 tall stools and 1 Basket)
- Visual Communication
- Lighting
- 03 power ou