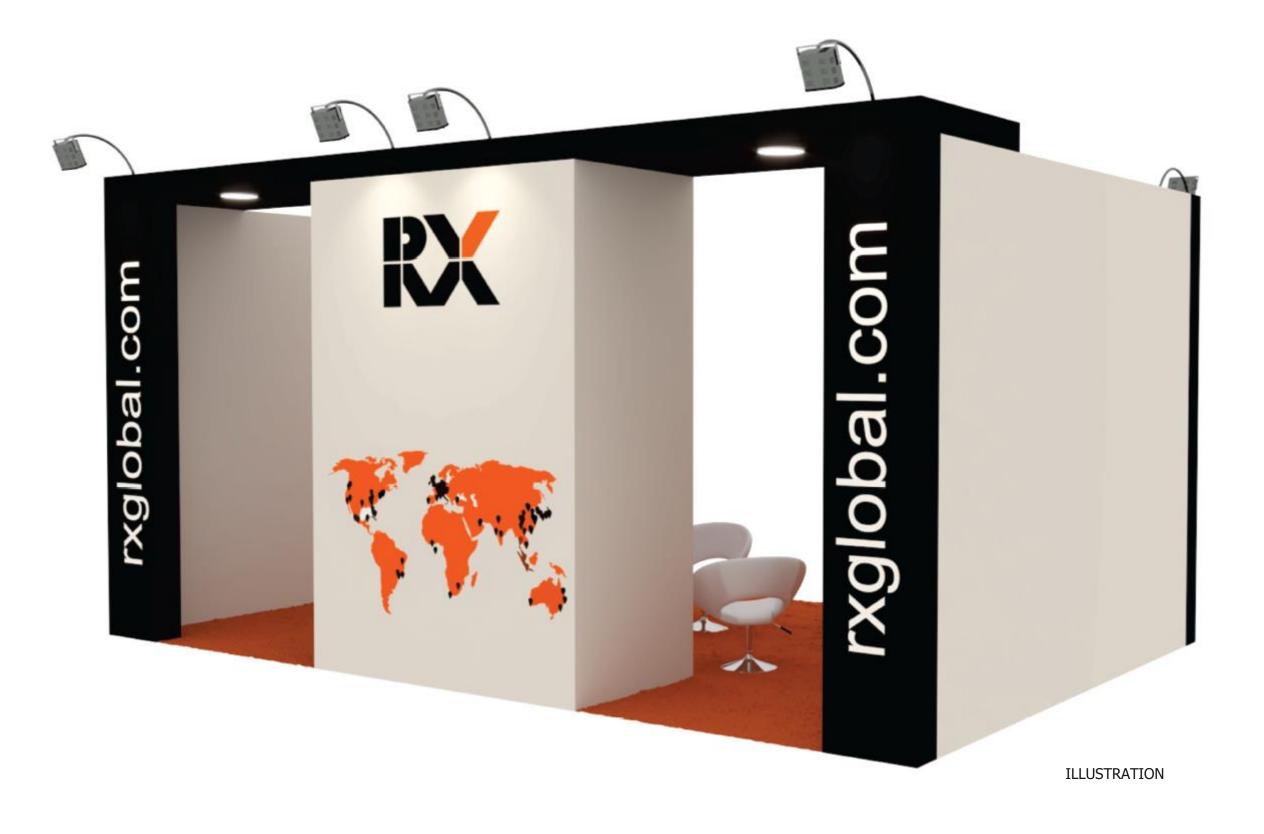

SILVER
ISLAND

PERSPECTIVE





ILLUSTRATION



### Booth SILVER ISLAND **LAYOUT**



#### **SYMBOLS**



- Power outlet 110V



Grid 0,50x0,50m

#### **LIGHTNING**



- HQI reflector



- Electric Power Panel

#### **VISUAL COMUNICATION**

A – Digital Printing 2,00 x 2,90m

B - Digital Printing 0,50 x 2,90m

C - Digital Printing 0,91 x 0,80m



SILVER
MIDDLE
(LINEAR)





# SILVER MIDDLE (LINEAR)





## Booth SILVER MIDDLE (LINEAR)

**LAYOUT** 



#### **SYMBOLS**



- Power outlet 110V

- Wooden Wall. High: 2,90m

Grid 0,50x0,50m

#### **LIGHTNING**



- HQI reflector



- Electric Power Panel

#### **VISUAL COMUNICATION**

A – Digital Printing 2,00 x 2,90m

B - Digital Printing 0,50 x 2,90m

C - Digital Printing 0,91 x 0,80m



# SILVER MIDDLE 2 FRONTS





# SILVER MIDDLE 2 FRONTS







### Booth SILVER MIDDLE 2 FRONTS

**LAYOUT** 



#### **SYMBOLS**



- Power outlet 110V



- Wooden Wall. High: 2,90m

Grid 0,50x0,50m

#### **LIGHTNING**



- HQI reflector



- Electric Power Panel

#### **VISUAL COMUNICATION**

A – Digital Printing 2,00 x 2,90m

B - Digital Printing 0,50 x 2,90m

C - Digital Printing 0,91 x 0,80m



# Booth SILVER PENINSULA





# Booth SILVER PENINSULA





### Booth SILVER PENINSULA

**LAYOUT** 



#### **SYMBOLS**



- Power outlet 110V



Wooden Wall. High: 2,90m

Grid 0,50x0,50m

#### **LIGHTNING**



- HQI reflector



- Electric Power Panel

#### **VISUAL COMUNICATION**

A – Digital Printing 2,00 x 2,90m

B - Digital Printing 0,50 x 2,90m

C - Digital Printing 0,91 x 0,80m



## Booth GOLD

#### <sup>U\$</sup> 448/m<sup>2</sup>



## DESCRIP