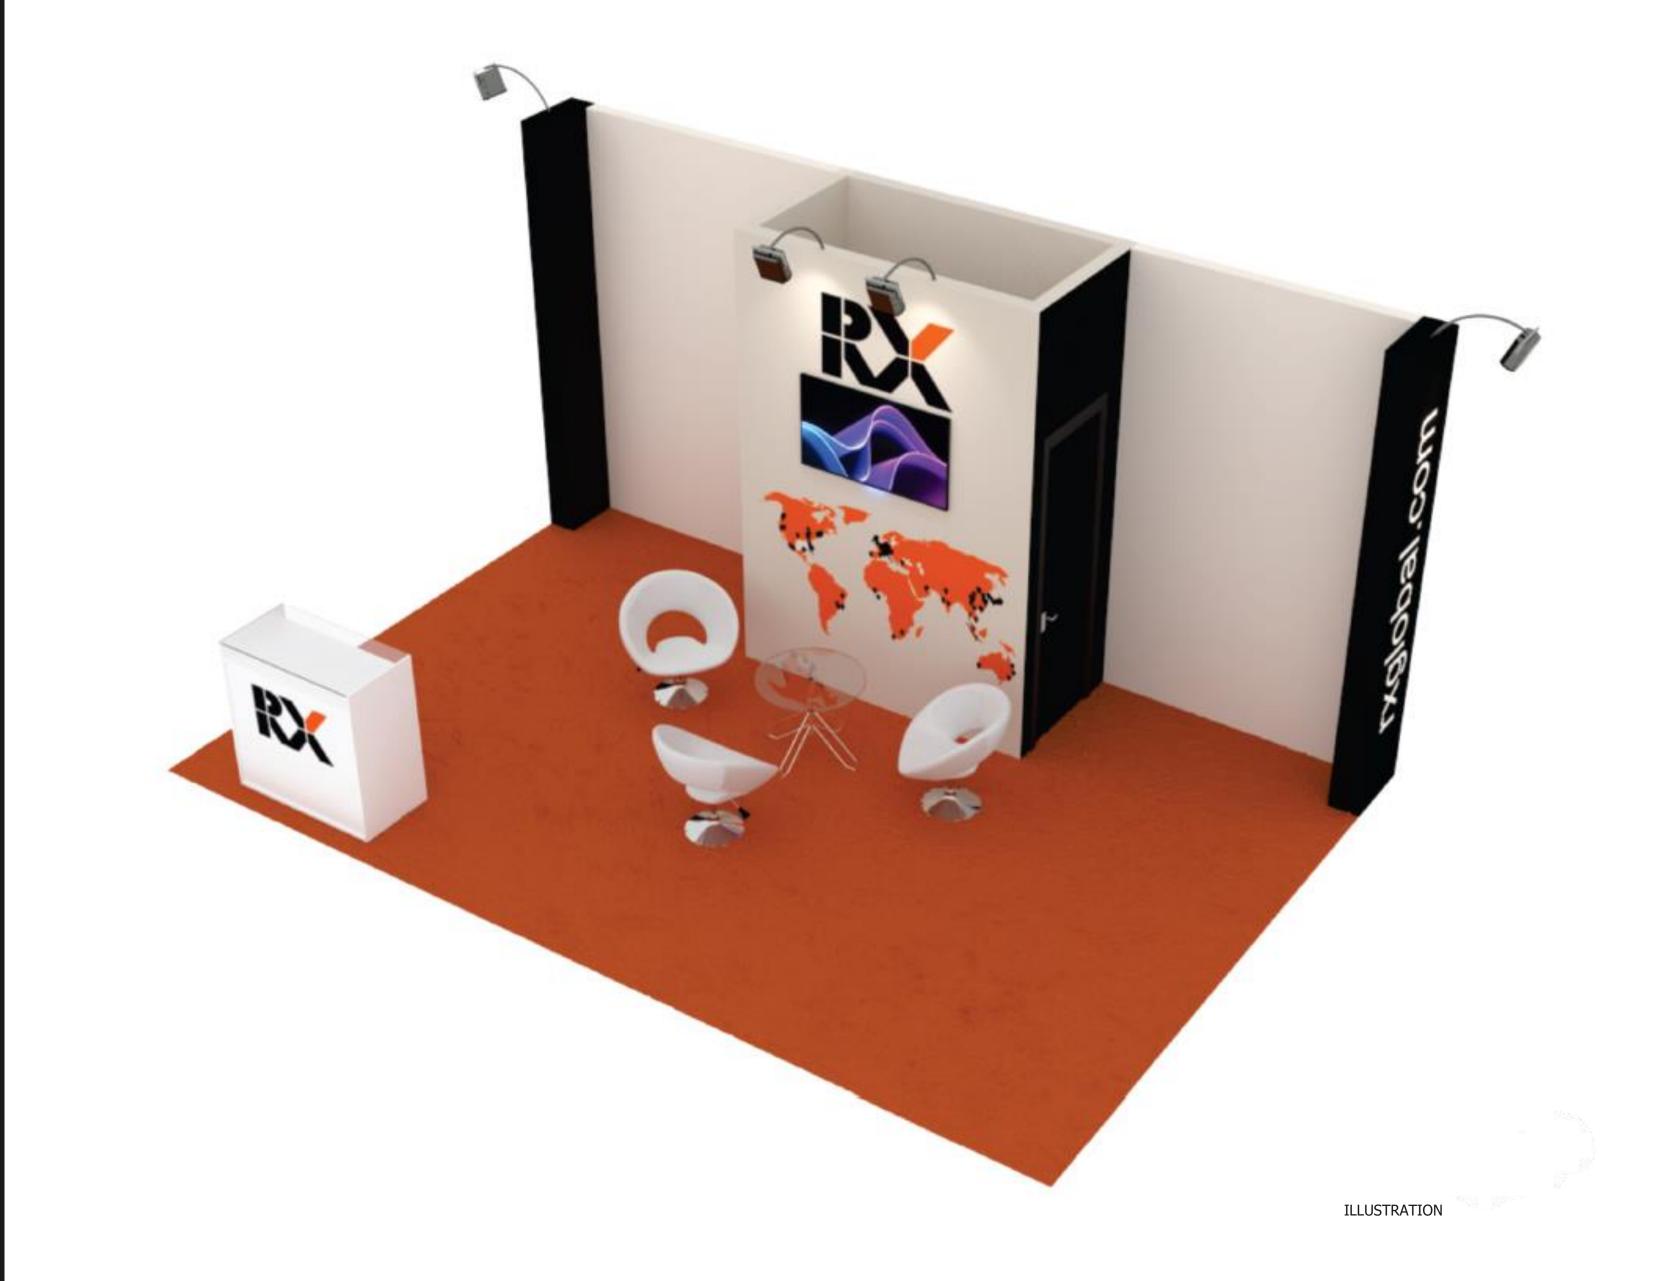

)





## Booth SILVER MIDDLE (LINEAR)

**LAYOUT** 



#### **SYMBOLS**



- Power outlet 110V

- Wooden Wall. High: 2,90m

Grid 0,50x0,50m

#### **LIGHTNING**



- HQI reflector



- Electric Power Panel

#### **VISUAL COMUNICATION**

A – Digital Printing 2,00 x 2,90m

B - Digital Printing 0,50 x 2,90m

C - Digital Printing 0,91 x 0,80m



# SILVER MIDDLE 2 FRONTS





# SILVER MIDDLE 2 FRONTS







### Booth SILVER MIDDLE 2 FRONTS

**LAYOUT** 



#### **SYMBOLS**



- Power outlet 110V



- Wooden Wall. High: 2,90m

Grid 0,50x0,50m

#### **LIGHTNING**



- HQI reflector



- Electric Power Panel

#### **VISUAL COMUNICATION**

A – Digital Printing 2,00 x 2,90m

B - Digital Printing 0,50 x 2,90m

C - Digital Printing 0,91 x 0,80m



# Booth SILVER PENINSULA





# Booth SILVER PENINSULA





### Booth SILVER PENINSULA

**LAYOUT** 



#### **SYMBOLS**



- Power outlet 110V



Wooden Wall. High: 2,90m

Grid 0,50x0,50m

#### **LIGHTNING**



- HQI reflector



- Electric Power Panel

#### **VISUAL COMUNICATION**

A – Digital Printing 2,00 x 2,90m

B - Digital Printing 0,50 x 2,90m

C - Digital Printing 0,91 x 0,80m



## Booth GOLD

#### <sup>U\$</sup> 448/m<sup>2</sup>



## DESCRIPTION OF BOOTH

- Made of MDF
- Carpet (The color of the customer's choice, as per the catalog)
- 2,50m high
- Storage (1 x 1m)
- 02 Counters made of MDF and glass top
- Lounge area (2 tall round tables, 6 tall stools and 1 Basket)
- Visual Communication
- Lighting
- 03 power outlets
- 01 TV LCD 42"

#### **IMPORTANT**

 furnishings will be duplicated every 20 sqm (except TV)

#### **Deadline for