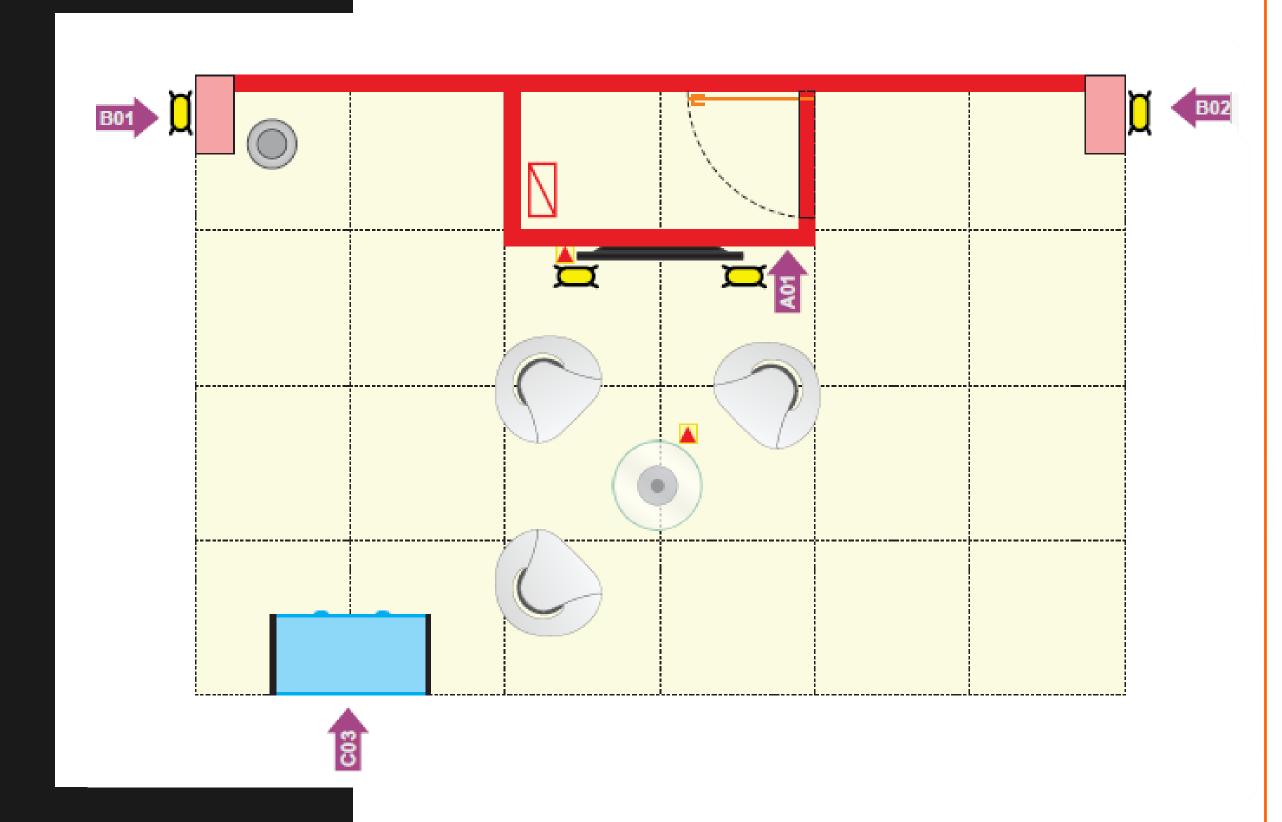

# Booth SILVER CORNER

# Booth SILVER CORNER PERSPECTIVE

### Booth SILVER CORNER **LAYOUT**

#### **SYMBOLS**

- Power outlet 110V

- Wooden Wall. High: 2,90m

Grid 0,50x0,50m

#### **LIGHTNING**

- HQI reflector

- Electric Power Panel

#### **VISUAL COMUNICATION**

A – Digital Printing 2,00 x 2,90m

B - Digital Printing 0,50 x 2,90m

C - Digital Printing 0,91 x 0,80m