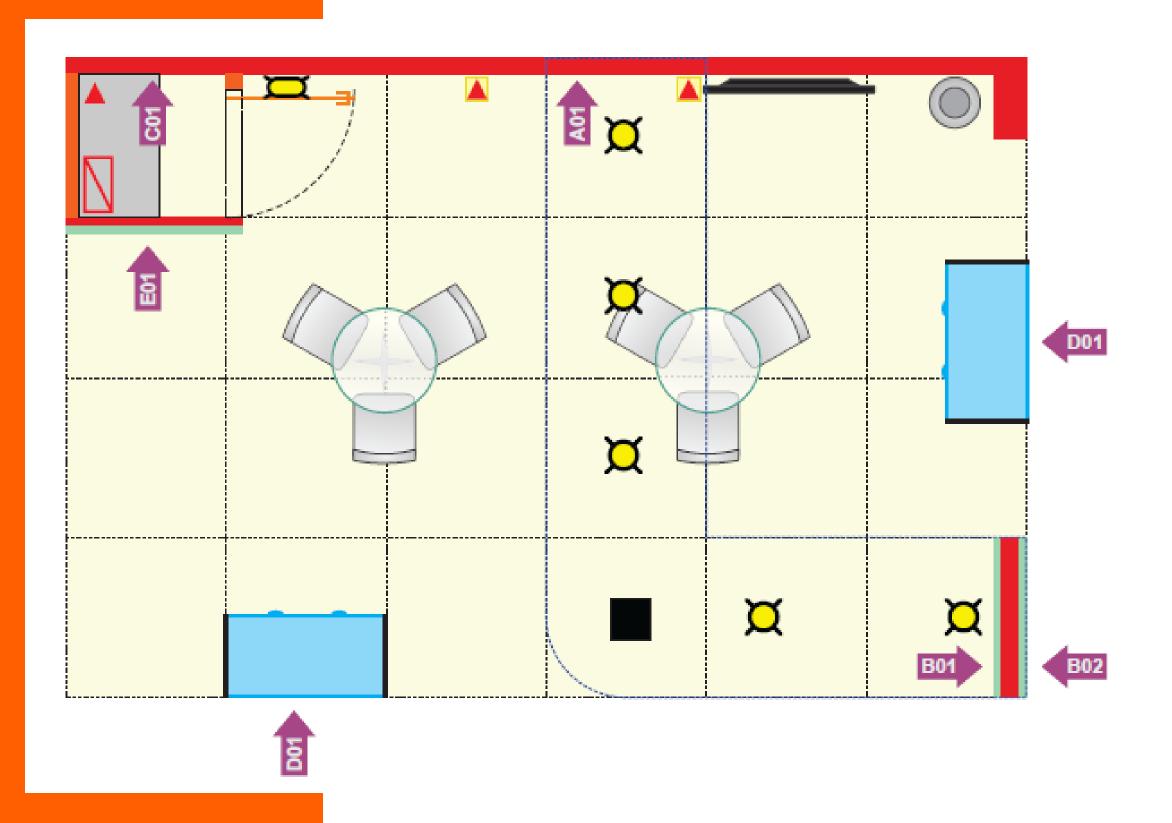

### Booth SILVER CORNER **LAYOUT**

#### **SYMBOLS**

- Power outlet 110V

- Wooden Wall. High: 2,90m

Grid 0,50x0,50m

#### **LIGHTNING**

- HQI reflector

- Electric Power Panel

#### **VISUAL COMUNICATION**

A – Digital Printing 2,00 x 2,90m

B - Digital Printing 0,50 x 2,90m

C - Digital Printing 0,91 x 0,80m