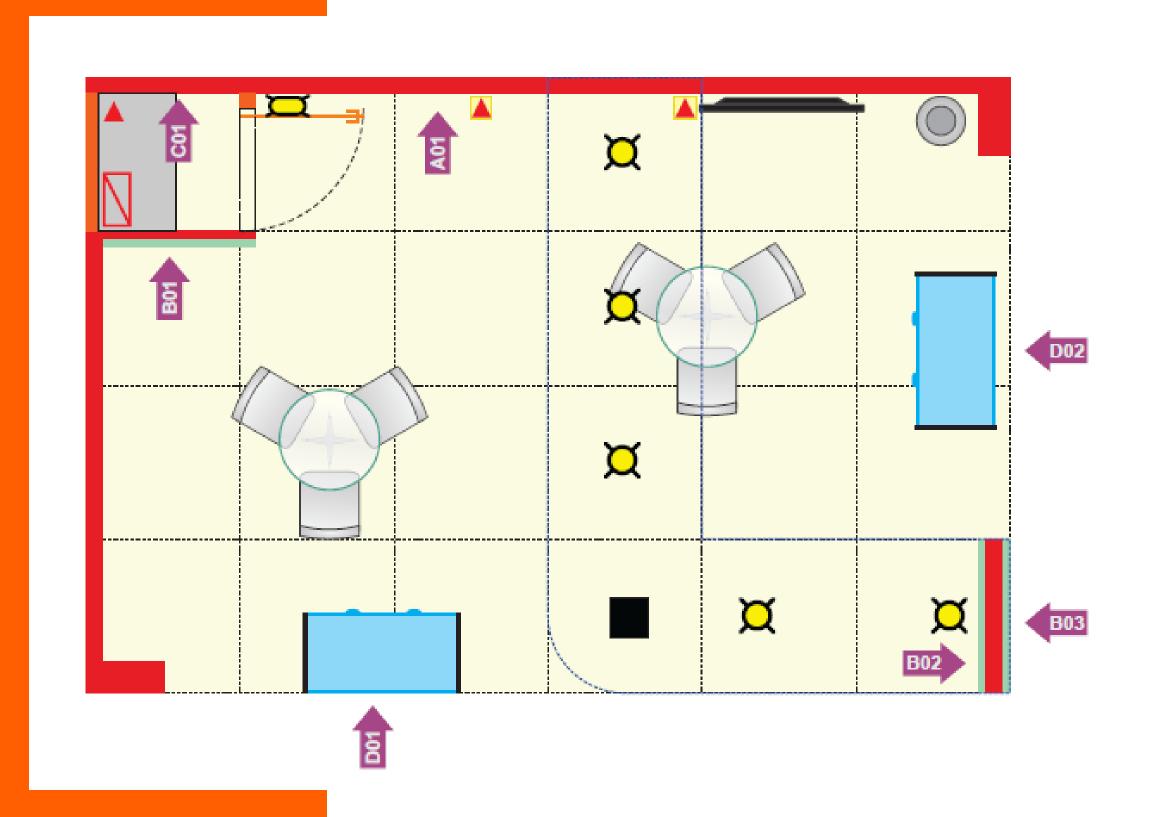

### Booth SILVER CORNER **LAYOUT**

#### **SYMBOLS**

- Power outlet 110V

- Wooden Wall. High: 2,90m

Grid 0,50x0,50m

#### **LIGHTNING**

- HQI reflector

- Electric Power Panel

#### **VISUAL COMUNICATION**

A – Digital Printing 2,00 x 2,90m

B - Digital Printing 0,50 x 2,90m

C - Digital Printing 0,91 x 0,80m