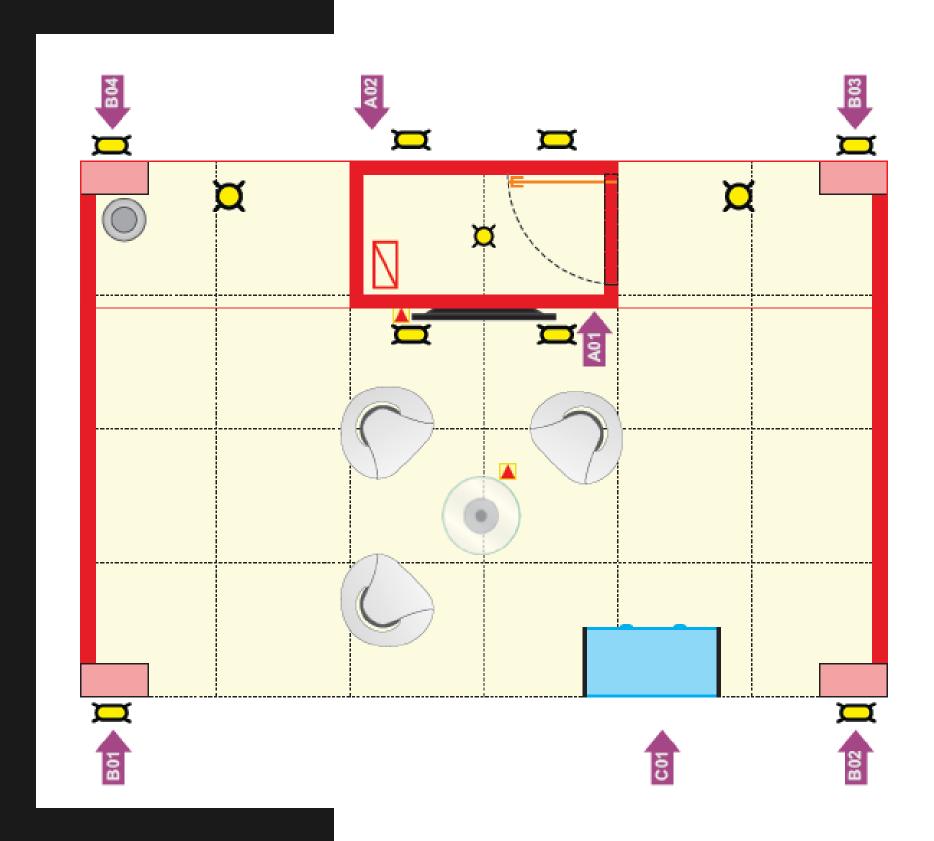

### Booth SILVER CORNER **LAYOUT**

#### **SYMBOLS**

- Power outlet 110V

- Wooden Wall. High: 2,90m

Grid 0,50x0,50m

#### **LIGHTNING**

- HQI reflector

- Electric Power Panel

#### **VISUAL COMUNICATION**

A – Digital Printing 2,00 x 2,90m

B - Digital Printing 0,50 x 2,90m

C - Digital Printing 0,91 x 0,80m