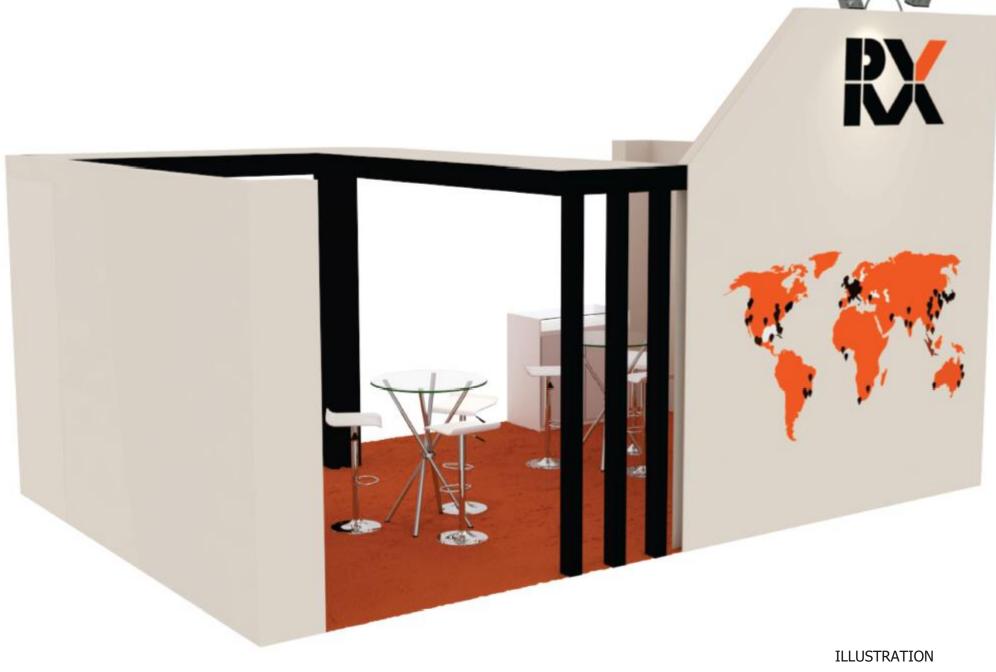

ctric Power Panel

#### **VISUAL COMUNICATION**

A – Digital Printing 4,80 x 2,50m

B - Digital Printing 1,00 x 2,50m

C - Digital Printing 3,00 x 1,00m

D - Digital Printing 0,91 x 0,80m



Booth
GOLD
ISLAND





Booth

### GOLD ISLAND

**PERSPECTIVE** 



**RX** 

ILLUSTRATION



### Booth GOLD ISLAND **LAYOUT**





#### **SYMBOLS**

- Power outlet 110V

Wooden Wall. High: 2,90m

---- Grid 0,50x0,50m

#### **LIGHTNING**

- HQI reflector



- Inset LED ceiling light fixture



- Electric Power Panel

#### **VISUAL COMUNICATION**

A – Digital Printing 1,90 x 2,50m

B - Digital Printing 3,00 x 2,50m

C - Digital Printing 1,00 x 2,50m

D - Digital Printing 1,10 x 2,50m

E - Digital Printing 0,91 x 0,80m

F - Digital Printing 3,00 x 1,00m

# GOLD MIDDLE 2 FRONTS





GOLD
MIDDLE 2 FRONTS







### Booth GOLD MIDDLE 2 FRONTS

**LAYOUT** 



#### **SYMBOLS**



- Power outlet 110V



Wooden Wall. High: 2,90m

---- Grid 0,50x0,50m

#### **LIGHTNING**



- HQI reflector



- Inset LED ceiling light fixture



- Electric Power Panel

#### **VISUAL COMUNICATION**

A – Digital Printing 1,90 x 2,50m

B - Digital Printing 3,00 x 2,50m

C - Digital Printing 1,00 x 2,50m

D - Digital Printing 3,00 x 1,00m

F - Digital Printing 0,91 x 0,80m



# Booth GOLD PENINSULA





# Booth GOLD PENINSULA





### Booth

### GOLD PENINSULA

**LAYOUT** 



#### **SYMBOLS**



- Power outlet 110V



Wooden Wall. High: 2,90m

---- Grid 0,50x0,50m

#### **LIGHTNING**



- HQI reflector



- Inset LED ceiling light fixture



- Electric Power Panel

#### **VISUAL COMUNICATION**

A – Digital Printing 4,8