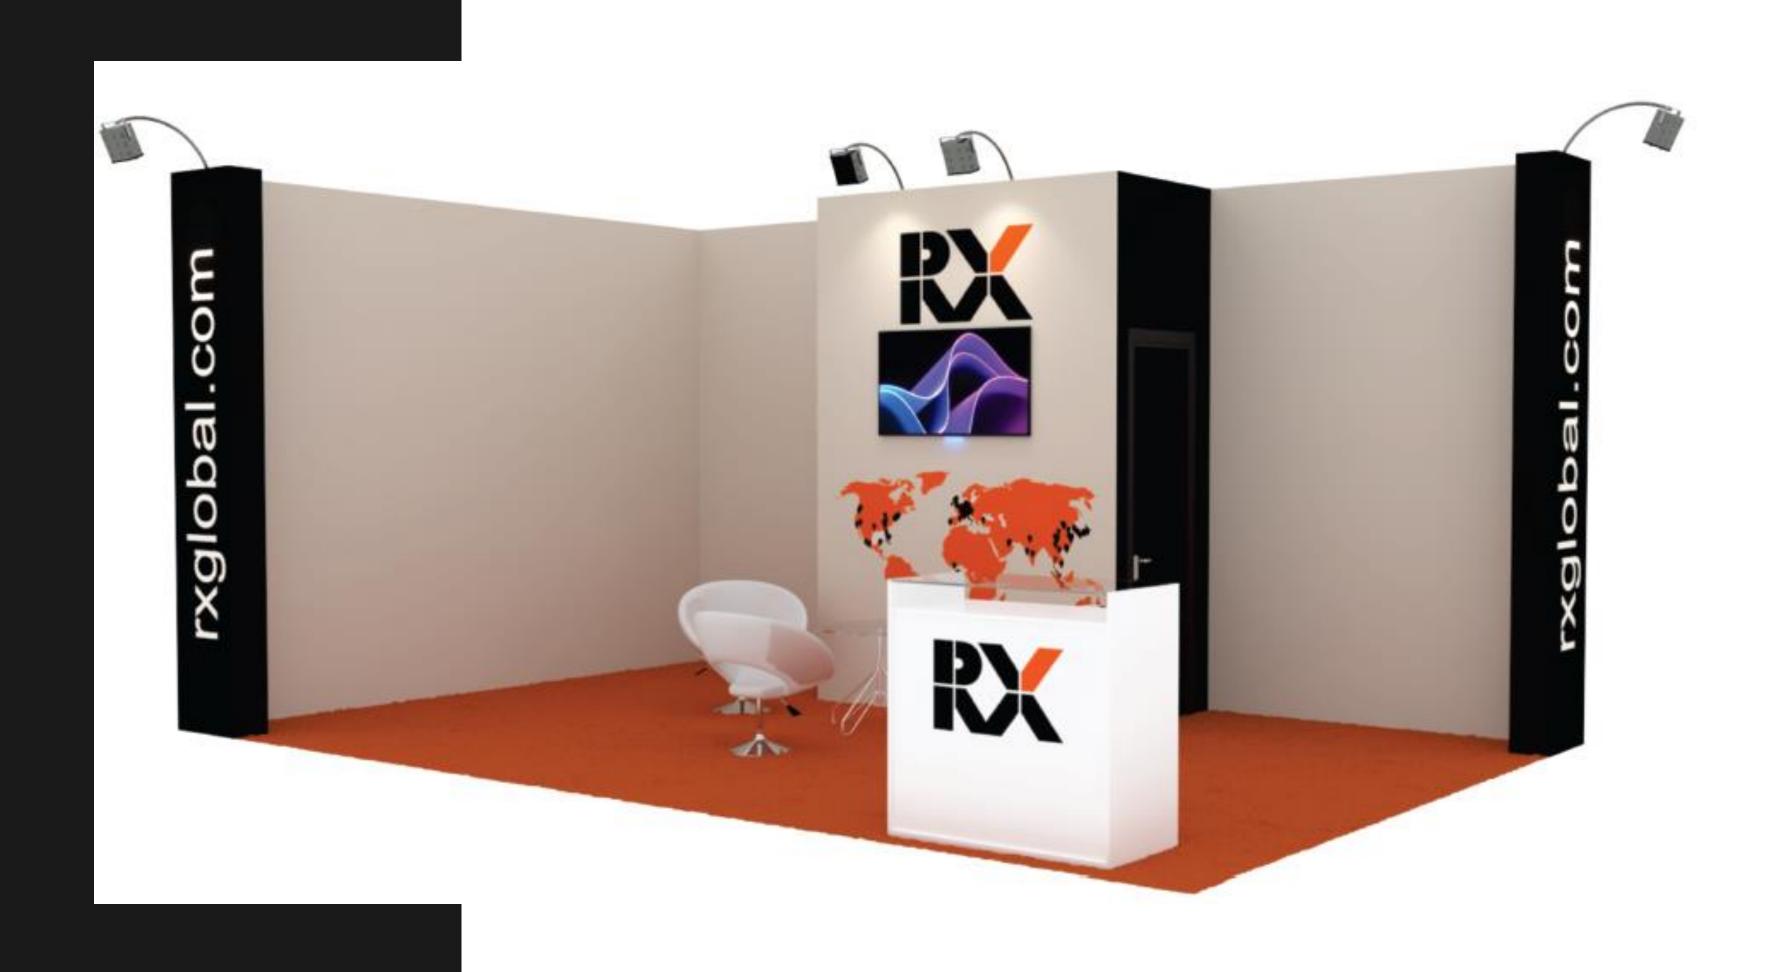

st economies in Latin America, where we are specialized in serving local markets.













# EX Solutions

Booths
19 to 60 sqm





## Booth SILVER

### U\$ 338/m<sup>2</sup>

- Made of MDF
- Carpet (The color of the customer's choice, as per the catalog)
- 2,90m high
- Storage (2 x 1m)
- 01 Counter made of MDF and glass top
- Lounge area (3 armchairs, 1 coffee table and 1 Basket)
- Visual Communication
- Lighting
- 02 power outlets
- 01 TV LCD 42"

#### **IMPORTANT**

- furnishings will be duplicated every 20 sqm (except TV)



ILLUSTRATION

#### **Deadline for project finalization:**

30 days prior to the start of event assembly

#### Note

The layout and content of each booth varies according to its location on the map and the size of the stand contracted.



# Booth SILVER CORNER





# Booth SILVER CORNER PERSPECTIVE





### Booth SILVER CORNER **LAYOUT**



#### **SYMBOLS**



- Power outlet 110V



- Wooden Wall. High: 2,90m



Grid 0,50x0,50m

#### **LIGHTNING**



- HQI reflector



- Electric Power Panel

#### **VISUAL COMUNICATION**

A – Digital Printing 2,00 x 2,90m

B - Digital Printing 0,50 x 2,90m

C - Digital Printing 0,91 x 0,80m



# Booth SILVER ISLAND





SILVER
ISLAND

PERSPECTIVE





ILLUSTRATION



### Booth SILVER ISLAND **LAYOUT**



#### **SYMBOLS**



- Power outlet 110V



Grid 0,50x0,50m

#### **LIGHTNING**



- HQI reflector



- Electric Power Panel

#### **VISUAL COMUNICATION**

A – Digital Printing 2,00 x 2,90m

B - Digital Printing 0,50 x 2,90m

C - Digital Printing 0,91 x 0,80m



SILVER
MIDDLE
(LINEAR)





# SILVER MIDDLE (LINEAR)