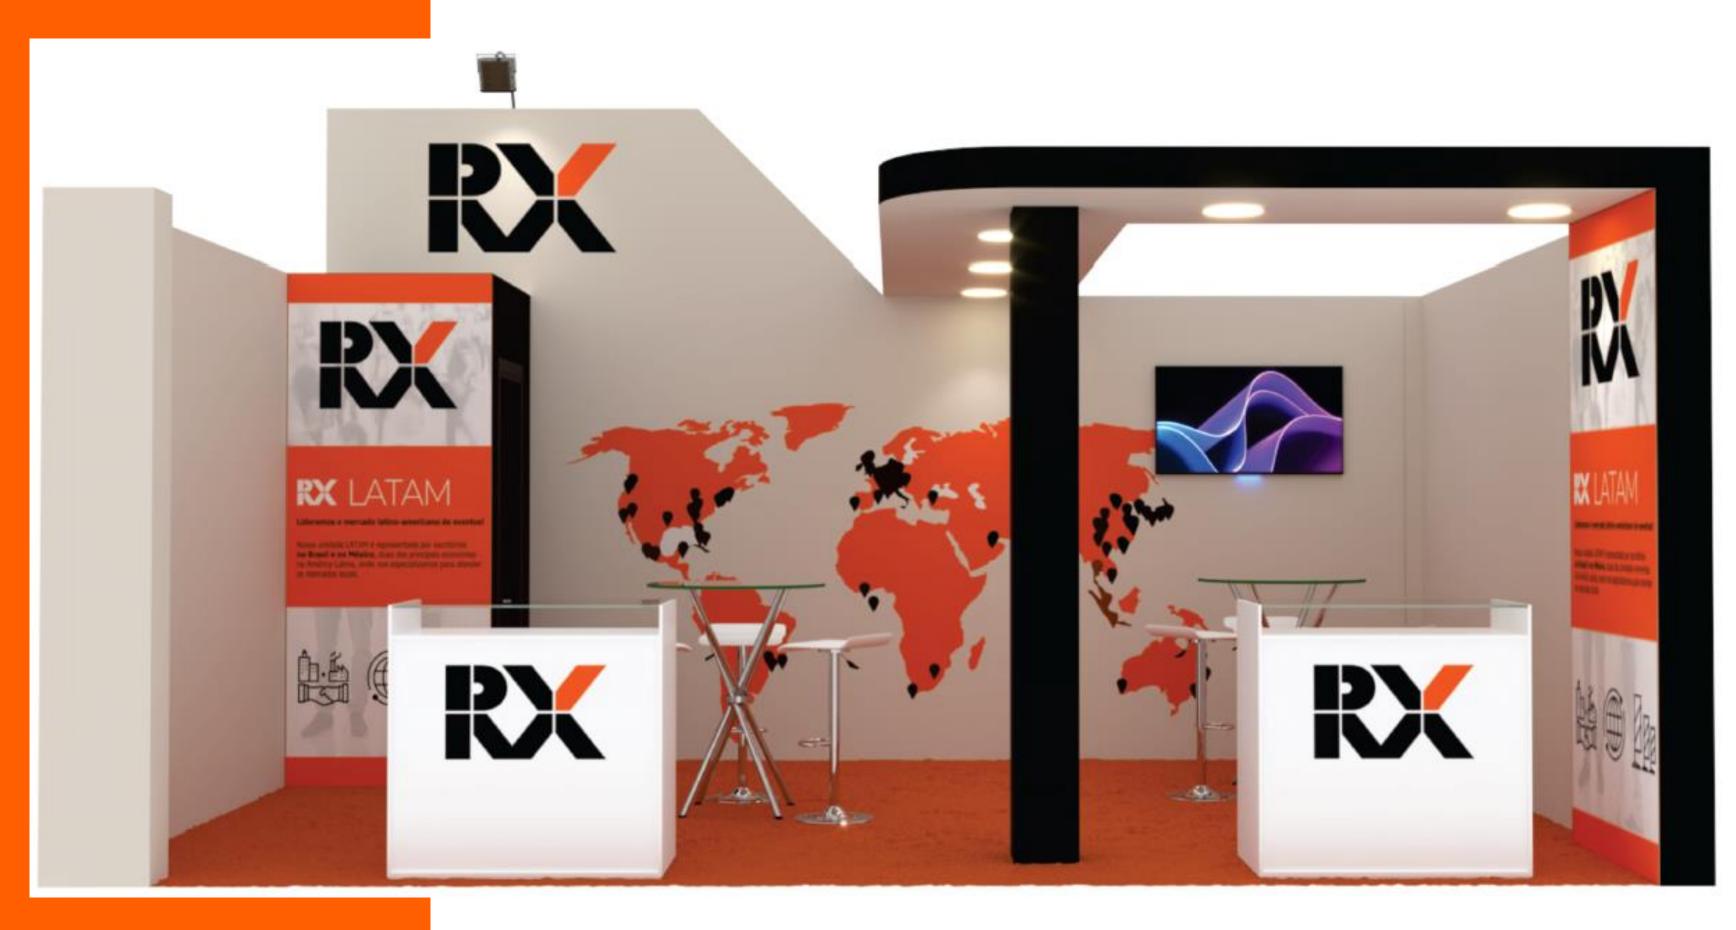

A – Digital Printing 2,00 x 2,90m

B - Digital Printing 0,50 x 2,90m

C - Digital Printing 0,91 x 0,80m



## Booth GOLD

#### <sup>U\$</sup> 448/m<sup>2</sup>



## DESCRIPTION OF BOOTH

- Made of MDF
- Carpet (The color of the customer's choice, as per the catalog)
- 2,50m high
- Storage (1 x 1m)
- 02 Counters made of MDF and glass top
- Lounge area (2 tall round tables, 6 tall stools and 1 Basket)
- Visual Communication
- Lighting
- 03 power outlets
- 01 TV LCD 42"

#### **IMPORTANT**

 furnishings will be duplicated every 20 sqm (except TV)

#### **Deadline for project finalization:**

30 days prior to the start of event assembly

#### Note

The layout and content of each booth varies according to its location on the map and the size of the stand contracted.



GOLD

MIDDLE
(LINEAR)





GOLD

MIDDLE
(LINEAR)





### Booth GOLD MIDDLE (LINEAR) **LAYOUT**



#### **SYMBOLS**



- Power outlet 110V

Wooden Wall. High: 2,90m

---- Grid 0,50x0,50m

#### **LIGHTNING**

- HQI reflector



- Inset LED ceiling light fixture



- Electric Power Panel

#### **VISUAL COMUNICATION**

A – Digital Printing 4,80 x 2,50m

B - Digital Printing 1,00 x 2,50m

C - Digital Printing 3,00 x 1,00m

D - Digital Printing 0,91 x 0,80m



# Booth GOLD CORNER



ILLUSTRATION



# Booth GOLD CORNER





### Booth GOLD CORNER **LAYOUT**



#### **SYMBOLS**



- Power outlet 110V



Wooden Wall. High: 2,90m

---- Grid 0,50x0,50m

#### **LIGHTNING**



- HQI reflector



- Inset LED ceiling light fixture



- Electric Power Panel

#### **VISUAL COMUNICATION**

A – Digital Printing 4,80 x 2,50m

B - D