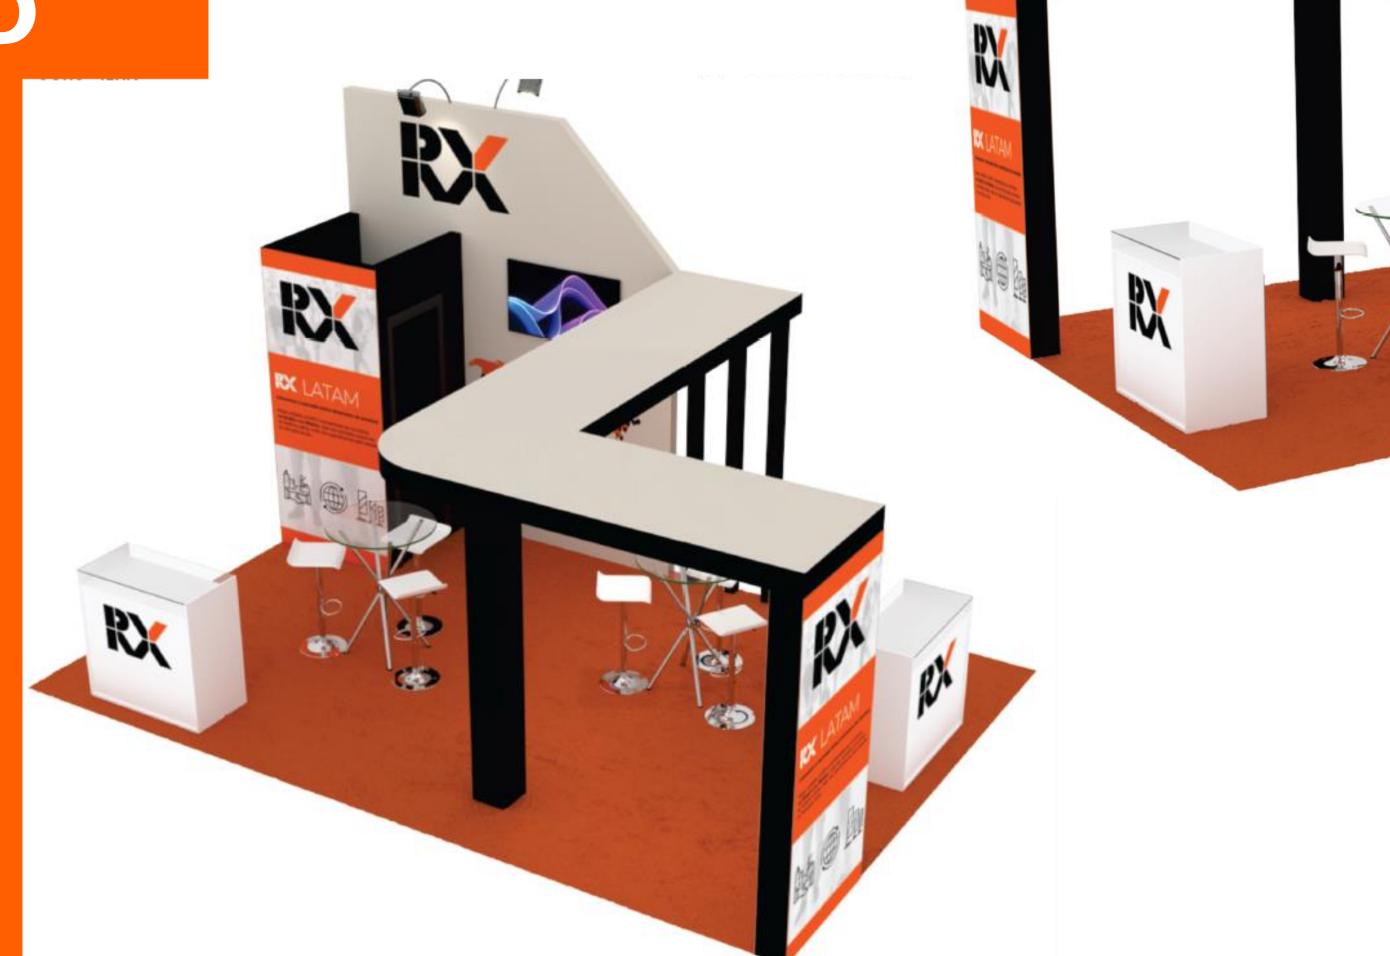

## **LIGHTNING**

- HQI reflector



- Inset LED ceiling light fixture



- Electric Power Panel

#### **VISUAL COMUNICATION**

A – Digital Printing 4,80 x 2,50m

B - Digital Printing 1,00 x 2,50m

C - Digital Printing 3,00 x 1,00m

D - Digital Printing 0,91 x 0,80m



# Booth GOLD CORNER



ILLUSTRATION



# Booth GOLD CORNER





### Booth GOLD CORNER **LAYOUT**



#### **SYMBOLS**



- Power outlet 110V



Wooden Wall. High: 2,90m

---- Grid 0,50x0,50m

#### **LIGHTNING**



- HQI reflector



- Inset LED ceiling light fixture



- Electric Power Panel

#### **VISUAL COMUNICATION**

A – Digital Printing 4,80 x 2,50m

B - Digital Printing 1,00 x 2,50m

C - Digital Printing 3,00 x 1,00m

D - Digital Printing 0,91 x 0,80m



Booth
GOLD
ISLAND





Booth

### GOLD ISLAND

**PERSPECTIVE** 



**RX** 

ILLUSTRATION



### Booth GOLD ISLAND **LAYOUT**





#### **SYMBOLS**

- Power outlet 110V

Wooden Wall. High: 2,90m

---- Grid 0,50x0,50m

#### **LIGHTNING**

- HQI reflector



- Inset LED ceiling light fixture



- Electric Power Panel

#### **VISUAL COMUNICATION**

A – Digital Printing 1,90 x 2,50m

B - Digital Printing 3,00 x 2,50m

C - Digital Printing 1,00 x 2,50m

D - Digital Printing 1,10 x 2,50m

E - Digital Printing 0,91 x 0,80m

F - Digital Printing 3,00 x 1,00m

# GOLD MIDDLE 2 FRONTS





GOLD
MIDDLE 2 FRONTS







### Booth GOLD MIDDLE 2 FRONTS

**LAYOUT** 



#### **SYMBOLS**



- Power outlet 110V



Wooden Wall. High: 2,90m

---- Grid 0,50x0,50m

#### **LIGHTNING**



- HQI reflector



- Inset LED ceiling light fixture



- Electric Power Panel

#### **VISUA