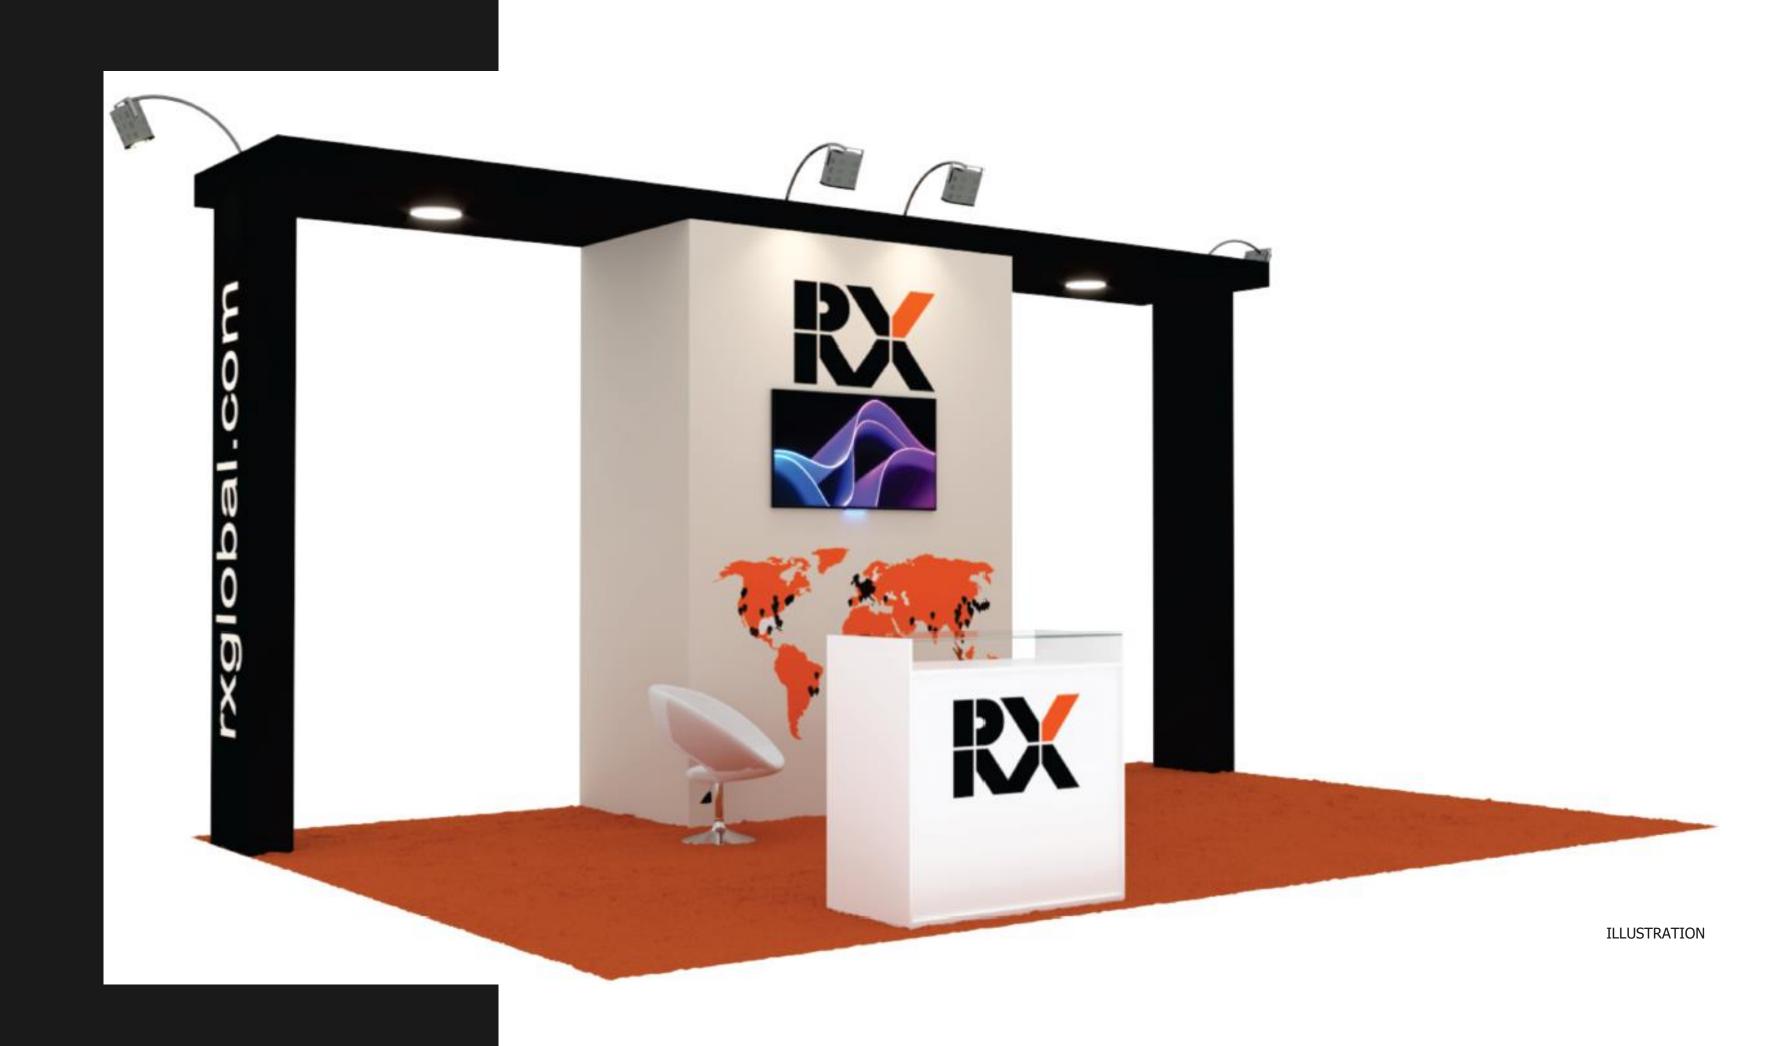

## Booth SILVER

### U\$ 338/m<sup>2</sup>

- Made of MDF
- Carpet (The color of the customer's choice, as per the catalog)
- 2,90m high
- Storage (2 x 1m)
- 01 Counter made of MDF and glass top
- Lounge area (3 armchairs, 1 coffee table and 1 Basket)
- Visual Communication
- Lighting
- 02 power outlets
- 01 TV LCD 42"

#### **IMPORTANT**

- furnishings will be duplicated every 20 sqm (except TV)

ILLUSTRATION