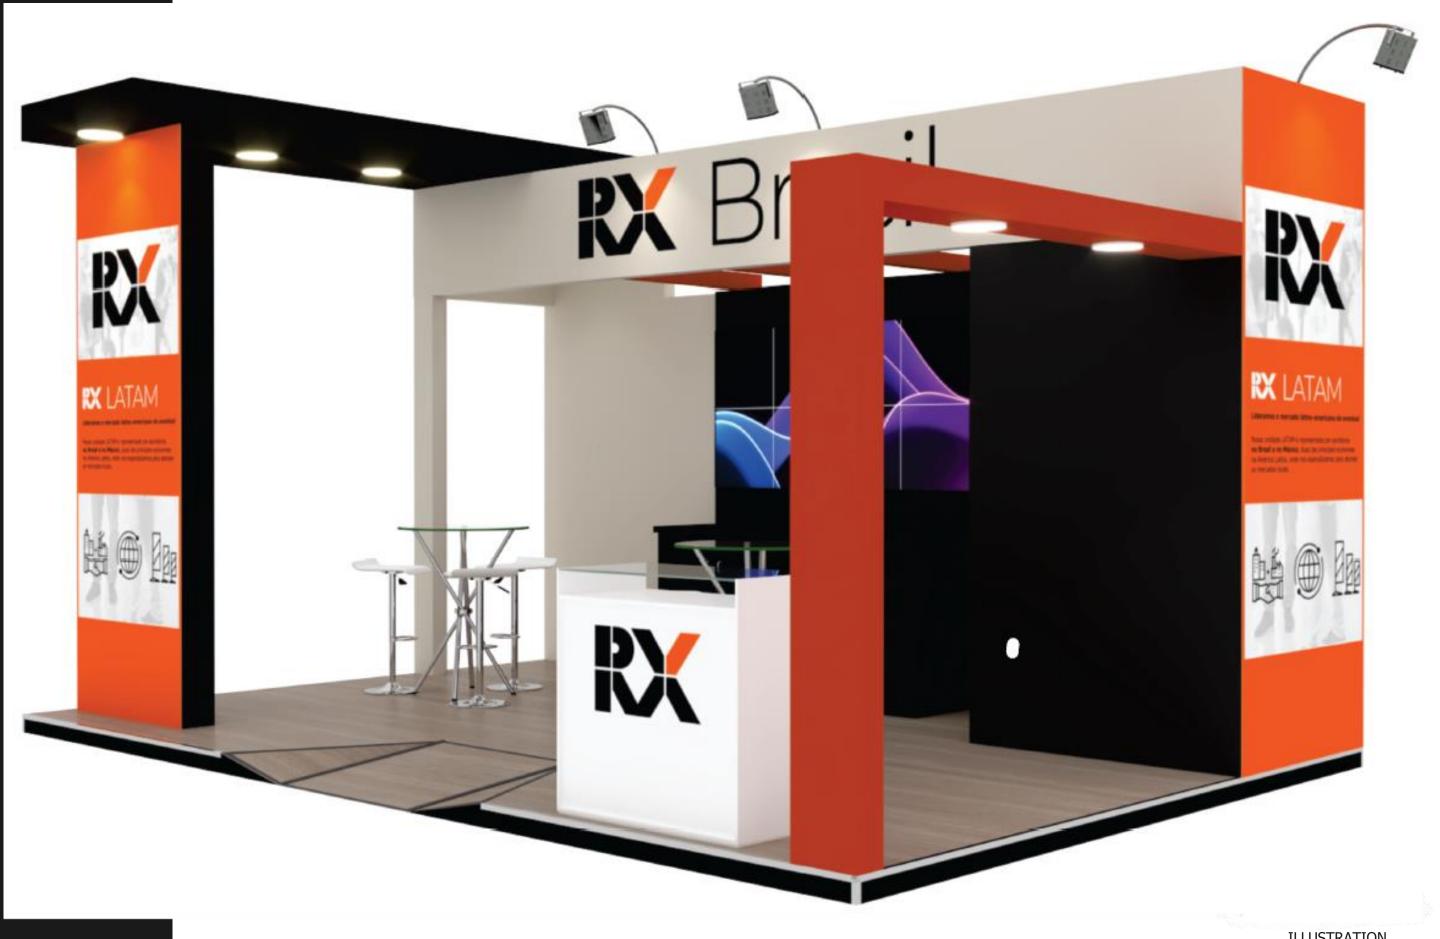

eflector

- Inset LED ceiling light fixture

- Electric Power Panel

### **VISUAL COMMUNICATION**

A – Digital Printing 6,00 x 0,70m

B – Digital Printing 1,10 x 3,20m

C - Digital Printing 0,91 x 0,80m

D – Digital Printing 2,60 x 2,35m



Booth

### MASTER MIDDLE 2 FRONTS





Booth

MASTER

MIDDLE 2 FRONTS

**PERSPECTIVE** 





## Booth MASTER MIDDLE 2 FRONTS

**LAYOUT** 



### **SYMBOLS**



- Power outlet 110V

- Wooden Wall. High: 2,90m

---- Grid 0,50x0,50m

### **LIGHTNING**

- HQI reflector

- Inset LED ceiling light fixture

- Electric Power Panel

### **VISUAL COMMUNICATION**

A – Digital Printing 6,00 x 0,70m

B – Digital Printing 1,10 x 3,20m

C - Digital Printing 0,91 x 0,80m

D – Digital Printing 2,20 x 2,50m

F – Digital Printing 2,60 x 2,35m

### Booth MASTER PENINSULA







### Booth MASTER

### PENINSULA

**PERSPECTIVE** 





## Booth MASTER PENINSULA

**LAYOUT** 



### **SYMBOLS**



- Power outlet 110V

- Wooden Wall. High: 2,90m

---- Grid 0,50x0,50m

### **LIGHTNING**

- HQI reflector

- Inset LED ceiling light fixture

- Electric Power Panel

### **VISUAL COMMUNICATION**

A – Digital Printing 6,00 x 0,70m

B – Digital Printing 1,10 x 3,20m

C - Digital Printing 0,91 x 0,80m

D – Digital Printing 1,25 x 3,20m

E – Digital Printing 1,15 x 0,70m



### Solutions

### Customised PROPOSAL



NEED SOMETHING DIFFERENT? WE CAN HELP YOU

### Customised PROPOSAL

If none of the models shown is right for you, we can customize one.

### **HOW?**

Just fill out a complete briefing with everything you will need, including services.

### **NEXT STEPS**

We'll