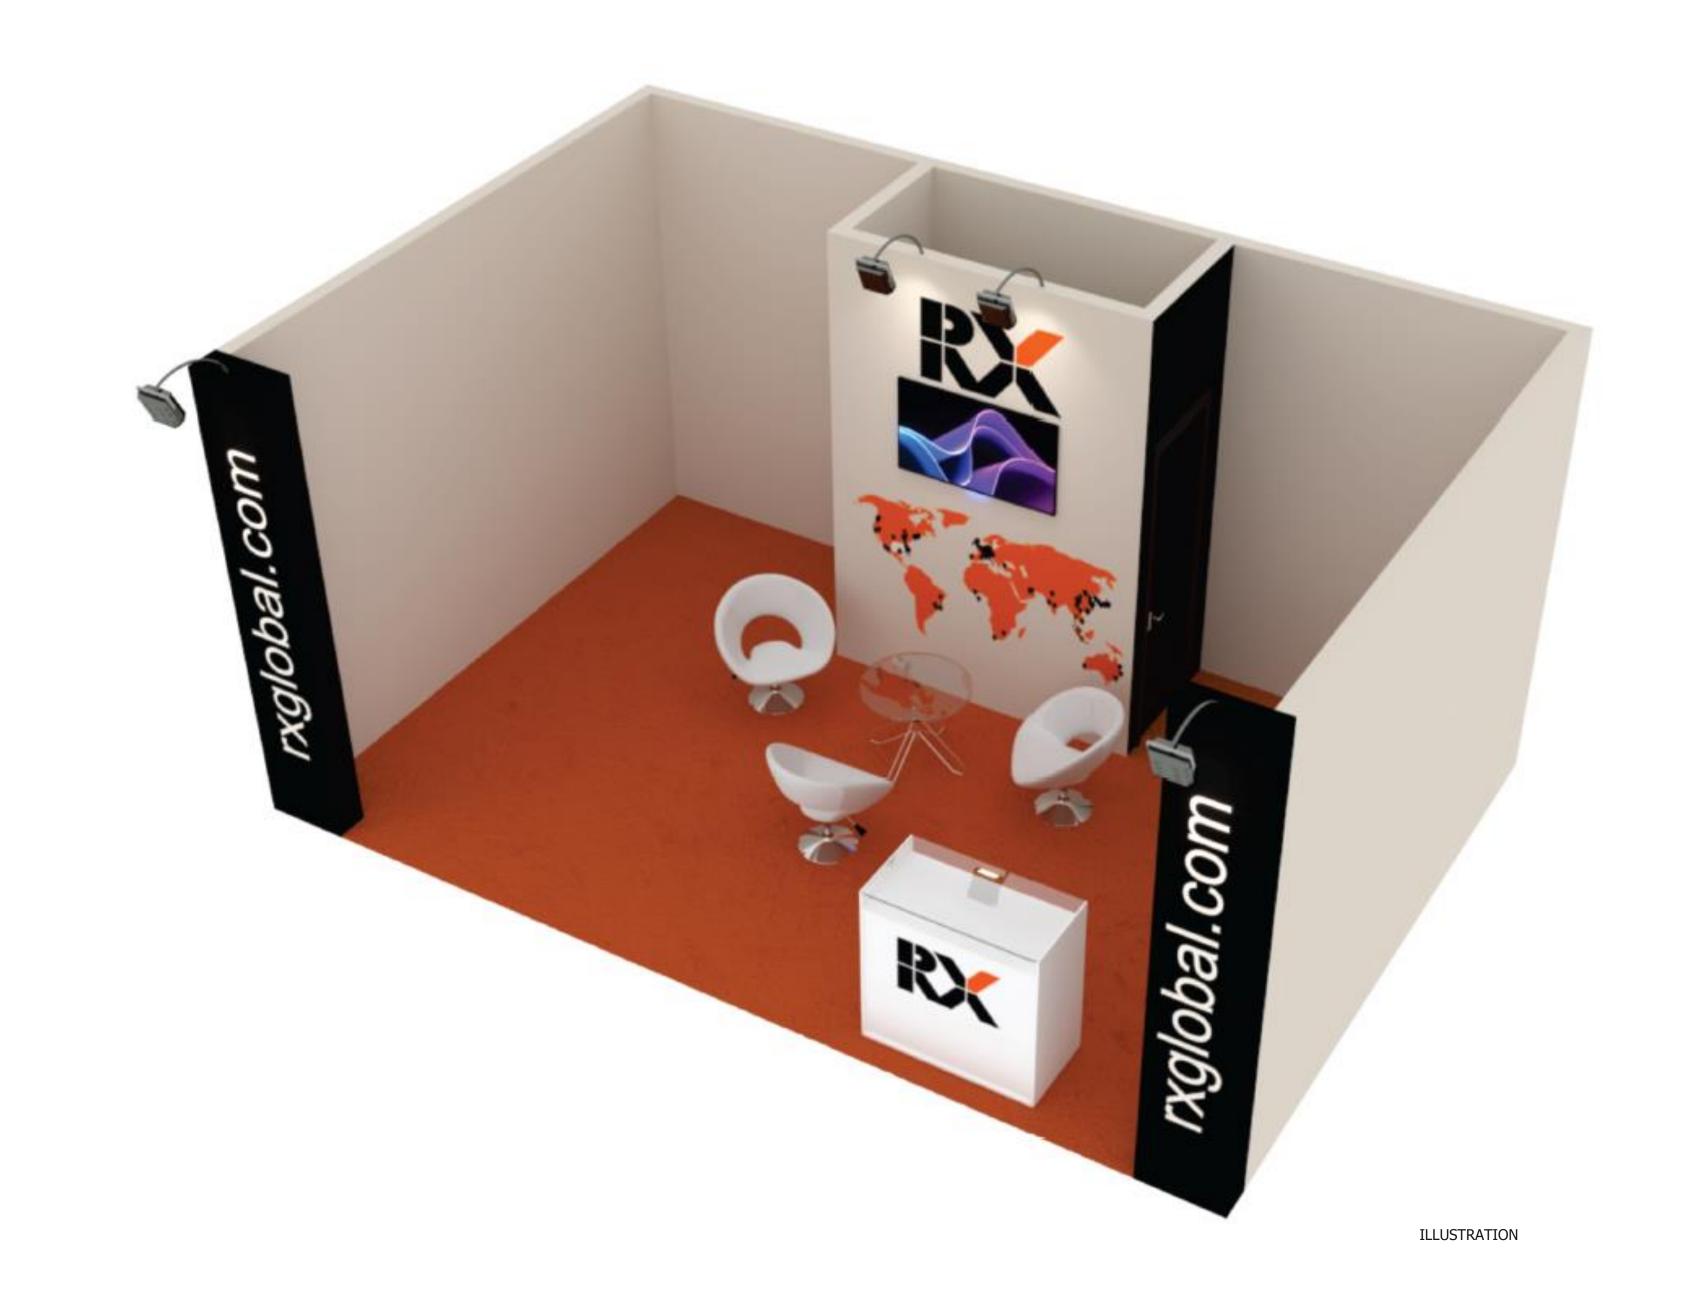

### Booth SILVER CORNER **LAYOUT**

#### **SYMBOLS**

- Power outlet 110V

- Wooden Wall. High: 2,90m

Grid 0,50x0,50m

#### **LIGHTNING**

- HQI reflector

- Electric Power Panel

#### **VISUAL COMUNICATION**

A – Digital Printing 2,00 x 2,90m

B - Digital Printing 0,50 x 2,90m

C - Digital Printing 0,91 x 0,80m