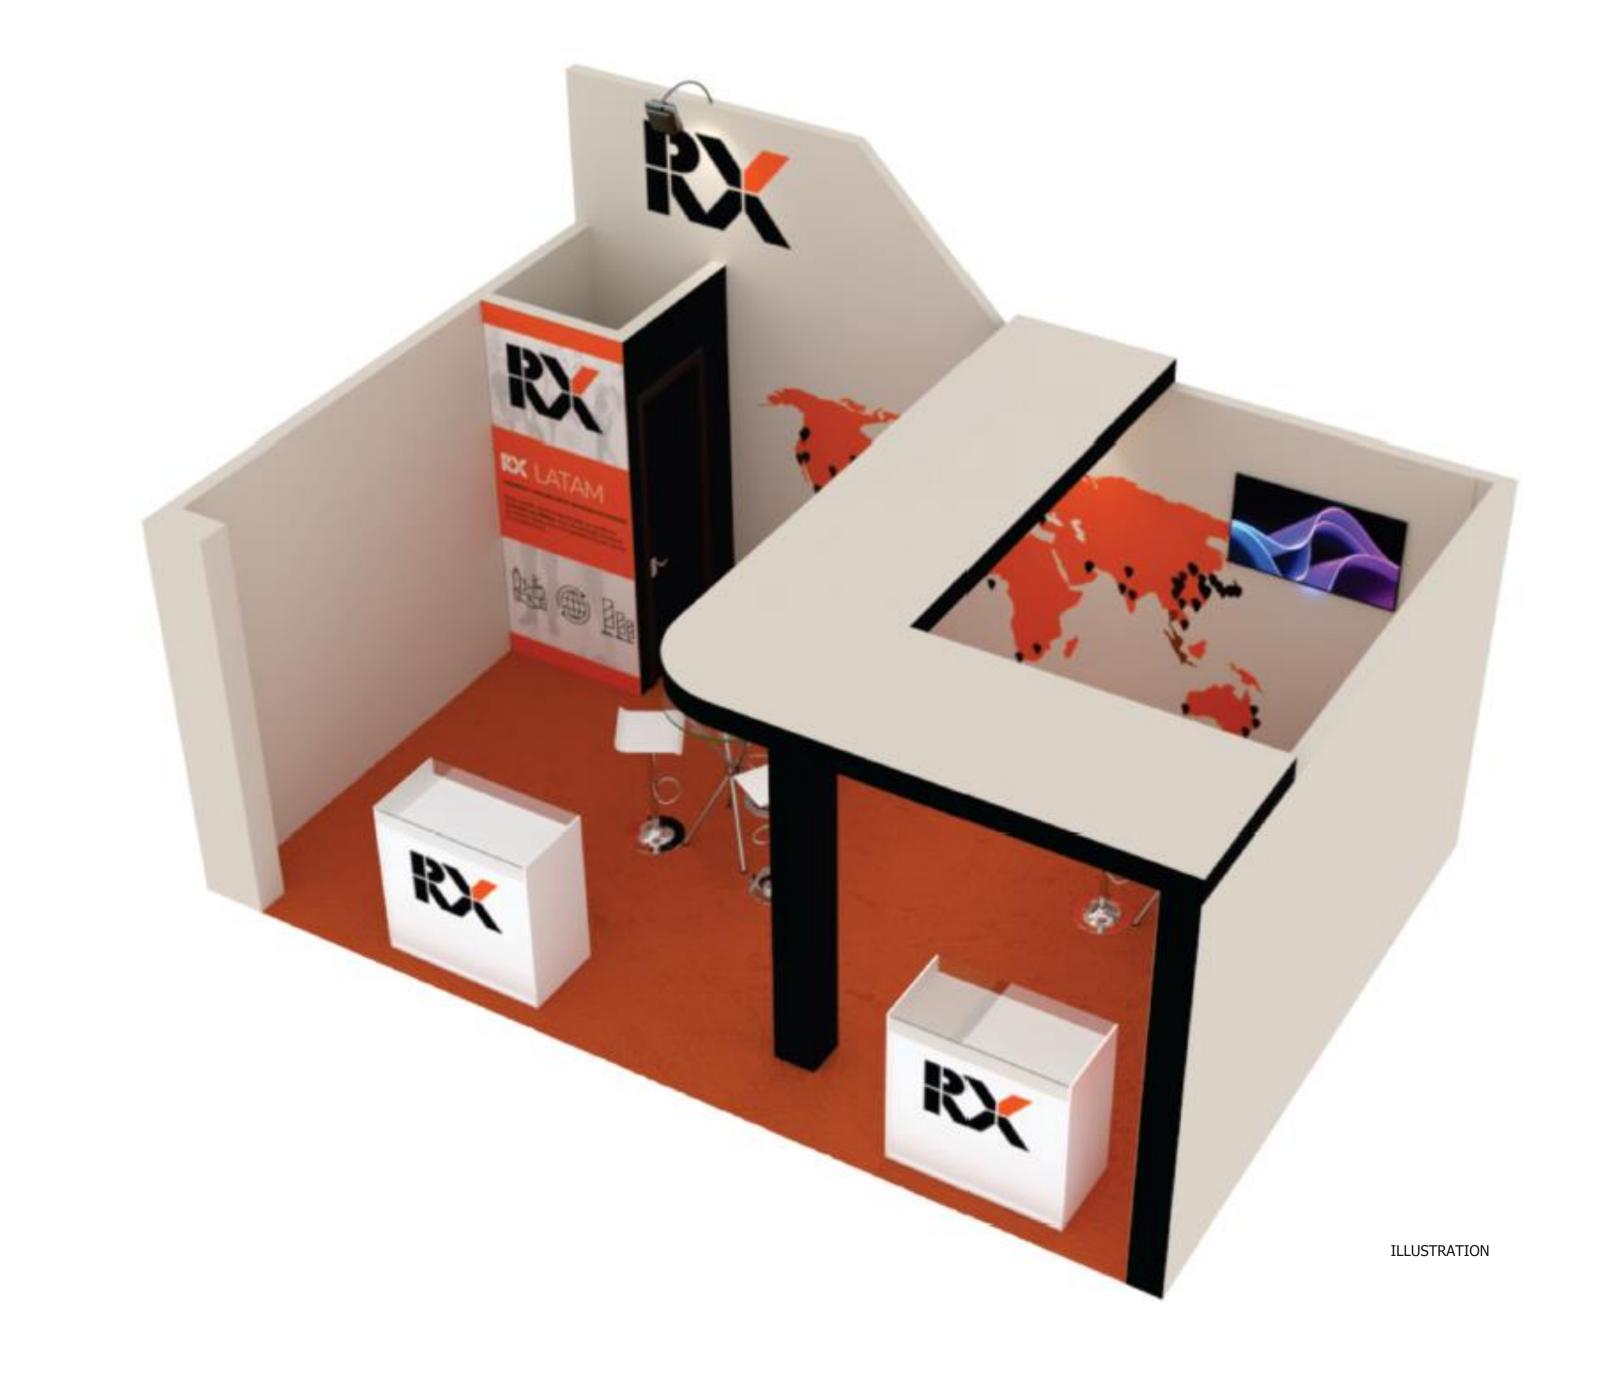

x 2,90m

B - Digital Printing 0,50 x 2,90m

C - Digital Printing 0,91 x 0,80m



## Booth GOLD

#### <sup>U\$</sup> 448/m<sup>2</sup>



## DESCRIPTION OF BOOTH

- Made of MDF
- Carpet (The color of the customer's choice, as per the catalog)
- 2,50m high
- Storage (1 x 1m)
- 02 Counters made of MDF and glass top
- Lounge area (2 tall round tables, 6 tall stools and 1 Basket)
- Visual Communication
- Lighting
- 03 power outlets
- 01 TV LCD 42"

#### **IMPORTANT**

 furnishings will be duplicated every 20 sqm (except TV)

#### **Deadline for project finalization:**

30 days prior to the start of event assembly

#### Note

The layout and content of each booth varies according to its location on the map and the size of the stand contracted.



GOLD

MIDDLE
(LINEAR)





GOLD

MIDDLE
(LINEAR)





### Booth GOLD MIDDLE (LINEAR) **LAYOUT**



#### **SYMBOLS**



- Power outlet 110V

Wooden Wall. High: 2,90m

---- Grid 0,50x0,50m

#### **LIGHTNING**

- HQI reflector



- Inset LED ceiling light fixture



- Electric Power Panel

#### **VISUAL COMUNICATION**

A – Digital Printing 4,80 x 2,50m

B - Digital Printing 1,00 x 2,50m

C - Digital Printing 3,00 x 1,00m

D - Digital Printing 0,91 x 0,80m



# Booth GOLD CORNER



ILLUSTRATION



# Booth GOLD CORNER





### Booth GOLD CORNER **LAYOUT**



#### **SYMBOLS**



- Power outlet 110V



Wooden Wall. High: 2,90m

---- Grid 0,50x0,50m

#### **LIGHTNING**



- HQI reflector



- Inset LED ceiling light fixture



- Electric Power Panel

#### **VISUAL COMUNICATION**

A – Digital Printing 4,80 x 2,50m

B - Digital Printing 1,00 x 2,50